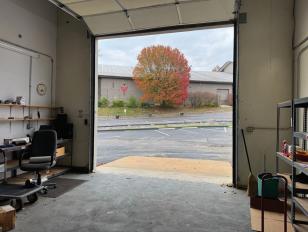

## **Features**

- Former Racquetball Facility -Renovated for Office/Flex Use
- Portions with High Ceilings
- Drive-in Door in Rear
- Fantastic location East of Manchester & 141
- Potential for Multi-Tenant
- Large 50+ Car Parking Lot
- 1.35 Acre Site