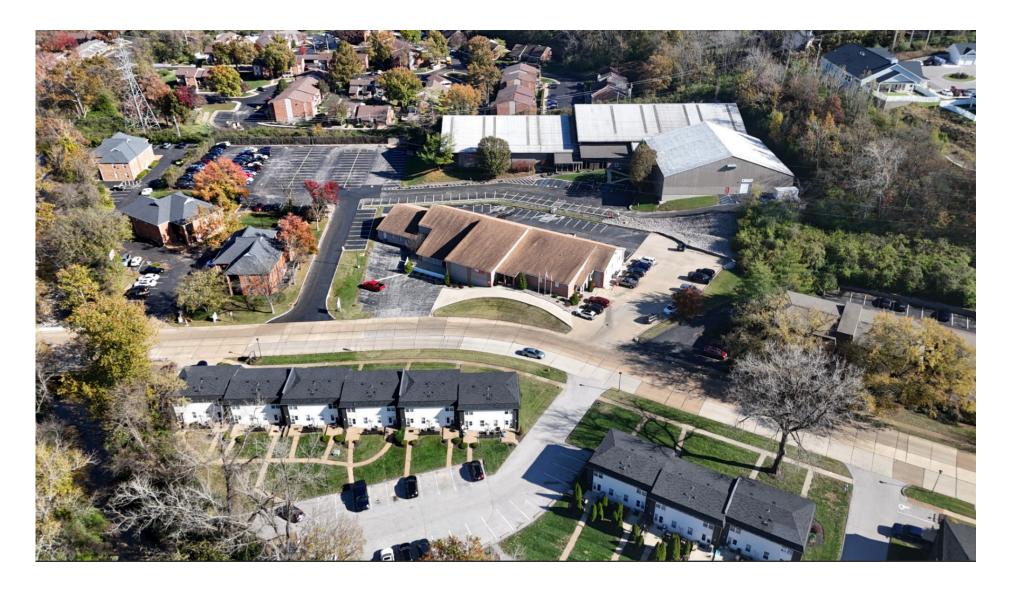

## 200 Enchanted Parkway Ballwin, MO 63021

Sale Price **\$2,100,000.00** 

Lease Price \$10.00/sq. Ft. NNN

## **Features**

- Former Racquetball Facility -Renovated for Office/Flex Use
- Portions with High Ceilings
- Drive-in Door in Rear
- Fantastic location East of Manchester & 141
- Potential for Multi-Tenant
- Large 50+ Car Parking Lot
- 1.35 Acre Site

## 19,960+/- Sq. Ft. Office/Flex Building

**Lower Level**