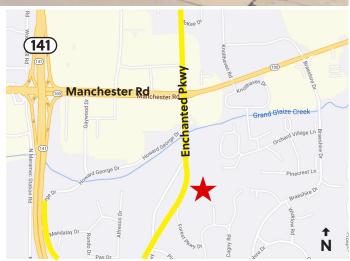

## **Features**

- Former Racquetball Facility -Renovated for Office/Flex Use
- Portions with High Ceilings
- Drive-in Door in Rear
- Fantastic location East of Manchester & 141
- Potential for Multi-Tenant
- Large 50+ Car Parking Lot
- 1.35 Acre Site