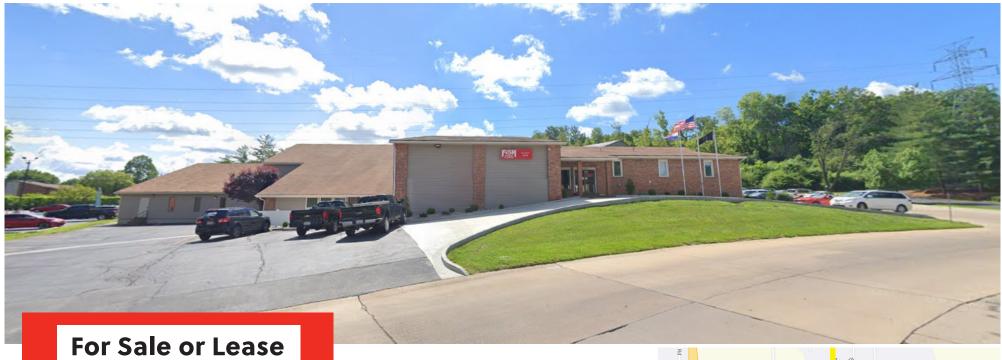

## 200 Enchanted Parkway Ballwin, MO 63021

Sale Price **\$2,100,000.00** 

Lease Price \$10.00/sq. Ft. NNN

## **Features**

- Former Racquetball Facility -Renovated for Office/Flex Use
- Portions with High Ceilings
- Drive-in Door in Rear
- Fantastic location East of Manchester & 141
- Potential for Multi-Tenant
- Large 50+ Car Parking Lot
- 1.35 Acre Site

## 19,960+/- Sq. Ft. Office/Flex Building

**Lower Level**