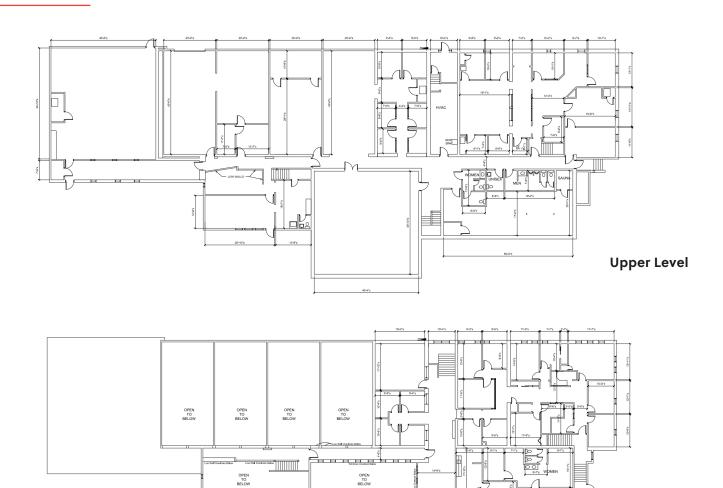

ice \$10.00/sq. Ft. NNN

## Contact

Paul Redel
predel@hillikercorp.com
Hal Ball, SIOR
hball@hillikercorp.com

## **Features**

- Former Racquetball Facility -Renovated for Office/Flex Use
- Portions with High Ceilings
- Drive-in Door in Rear
- Fantastic location East of Manchester & 141
- Potential for Multi-Tenant
- Large 50+ Car Parking Lot
- 1.35 Acre Site





Hilliker Corporation | www.hillikercorp.com | 314-781-0001 | 1401 S. Brentwood Blvd. Suite 650, St. Louis, MO 63144

Information is from appropriate sources but is not guaranteed. No representation is made to environmental or other conditions of property. We recommend purchaser investigate fully. Individual Membership in the Society of Industrial and Office Realtors.



















## 19,960+/- Sq. Ft. Office/Flex Building





**Lower Level**