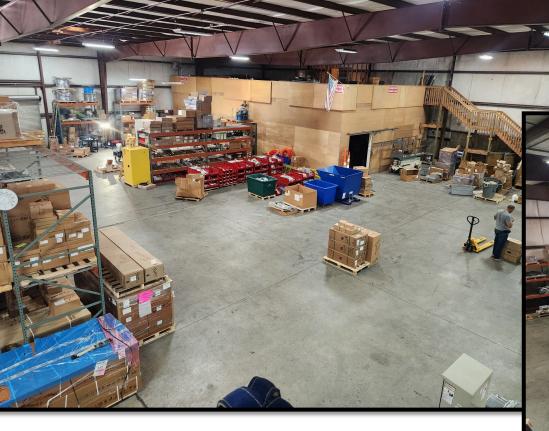

#### **Warehouse**

- 3 Docks
- 2 Drive-ins
- Clear height 24'
- Mezzanine

Scott Hutchison 404-234-9740 – Cell Or 770-242-7917 x 2