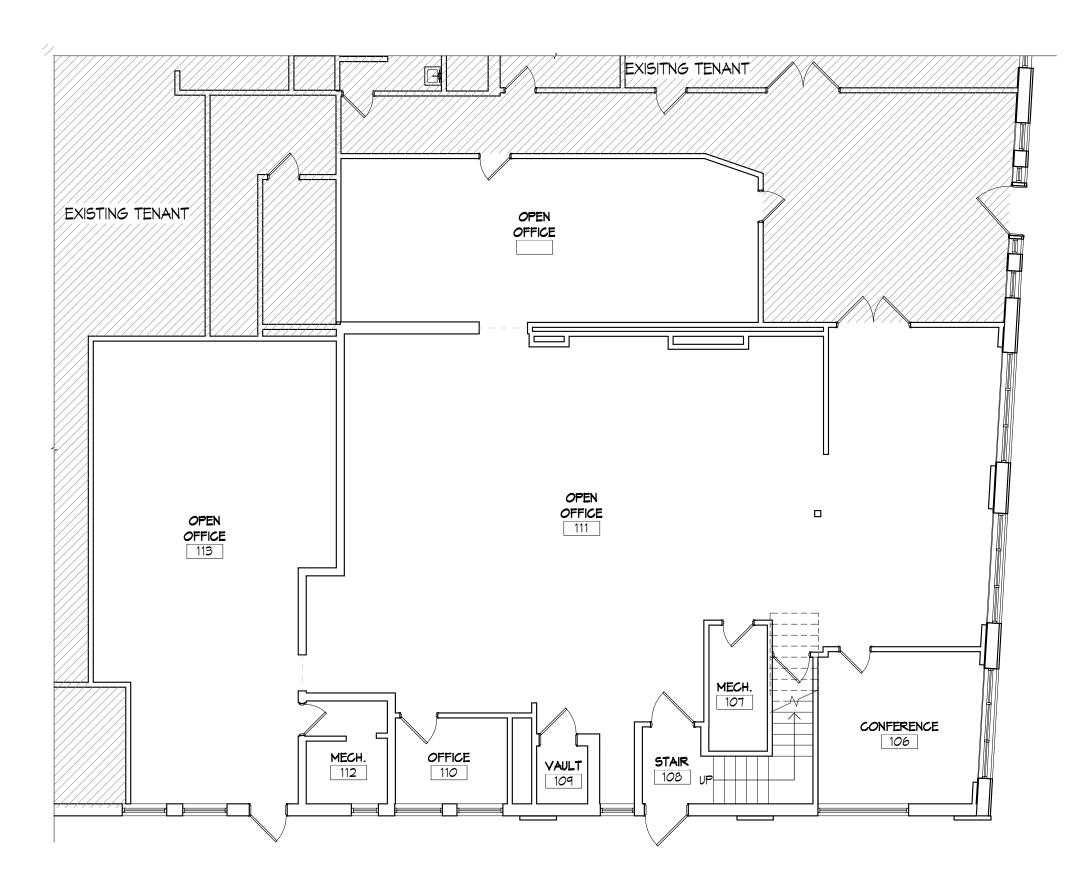

USABLE SQUARE FOOTAGE:

FIRST FLOOR (RIGHT SIDE) USABLE: 2,526 SF

OPEN OFFICE 113 USABLE: 753 SF

TOTAL: 3,279 SF

REVISIONS:

NUMBER DATE ISSUED BY DESCRIPTION

PROJECT

## FIRST FLOOR PLAN

PROJECT NO. 2021-01-02

PROJECT DATE:

**JANUARY**, 12 2021

NOTICE:

IT IS A VIOLATION OF LAW FOR ANY PERSON, UNLESS ACTING UNDER THE DIRECTION OF A LICENSED ARCHITECT, TO ALTER ANY ITEM ON THIS DOCUMENT IN ANY WAY. ANY LICENSEE WHO ALTERS THIS DOCUMENT IS REQUIRED BY LAW TO AFFIX HIS OR HER SEAL AND THE NOTATION "ALTERED BY" FOLLOWED BY HIS OR HER SIGNATURE AND A SPECIFIC DESCRIPTION OF ALTERATIONS.

FIRST FLOOR PLAN - UNIVERSITY AVE