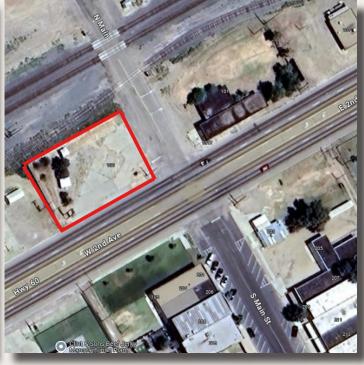

## FOR SALE ~ 0.34 ACRE COMMERCIAL TRACT

100 W 2ND AVENUE, WHITE DEER, TX 79097

**LOCATION:** This property is located at the

intersection of the two major thoroughfares in the town of White Deer, North Main Street and East 2nd Avenue (Hwy

60)

**SIZE:** Approximately 0.34 Acres

**FRONTAGE/** Property may be accessed from existing curb cuts on both

East 2nd Avenue and N Main

Street

**UTILITIES:** Water, Sewage & Electricity

**ZONING:** Commercial

**COMMENTS:** Opportunity to purchase prime real estate located at the hard corner of "Main & Main" in White Deer. Former Gas Station that could be rebuilt and operated in the same or completely

different capacity.