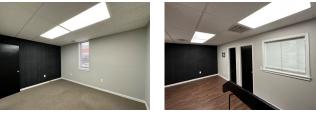

### **OFFICE SPACE IN PRIME** DOWNTOWN GREENVILLE LOCATION

- **Suite B:** +/- 1,684 SF
  - \$15.00/SF + NNN
  - Features: Lobby area, large conference space, 5 offices, and 2 restrooms
  - Free 3 dedicated on-site surface parking spaces
- Located at the Gateway into Downtown
- Excellent visibility across from the Bon Secours Wellness Arena
- Close proximity to Main Street & Downtown
- Traffic Counts of +/- 52,500 VPD directly in front of the building

#### **SUITE B**

- +/- 1,684 SF
- \$15.00/SF + NNN
- Features: 6 offices, conference room, lobby and 2 restrooms