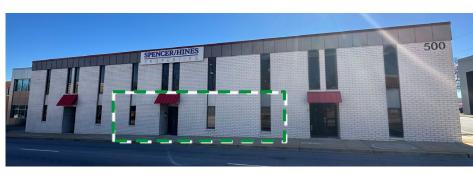

# **OFFICE SPACE FOR LEASE**

1,684 SF

500 E. North Street, Greenville, SC, 29601

**INVESTMENTS** 

### **OFFICE SPACE IN PRIME** DOWNTOWN GREENVILLE LOCATION

- **Suite B:** +/- 1,684 SF
  - \$15.00/SF + NNN
  - Features: Lobby area, large conference space, 5 offices, and 2 restrooms
  - Free 3 dedicated on-site surface parking spaces
- Located at the Gateway into Downtown
- Excellent visibility across from the Bon Secours Wellness Arena
- Close proximity to Main Street & Downtown
- Traffic Counts of +/- 52,500 VPD directly in front of the building

# OFFICE SPACE FOR LEASE

1,684 SF

500 E. North Street, Greenville, SC, 29601