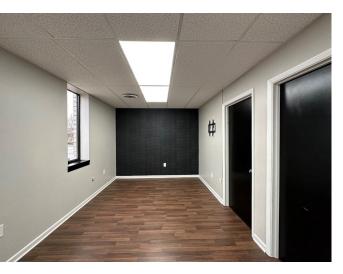

### **OFFICE SPACE IN PRIME** DOWNTOWN GREENVILLE LOCATION

- **Suite B:** +/- 1,684 SF
  - \$15.00/SF + NNN
  - Features: Lobby area, large conference space, 5 offices, and 2 restrooms
  - Free 3 dedicated on-site surface parking spaces
- Located at the Gateway into Downtown
- Excellent visibility across from the Bon Secours Wellness Arena
- Close proximity to Main Street & Downtown
- Traffic Counts of +/- 52,500 VPD directly in front of the building

#### **SUITE B**

- +/- 1,684 SF
- \$15.00/SF + NNN
- Features: 6 offices, conference room, lobby and 2 restrooms