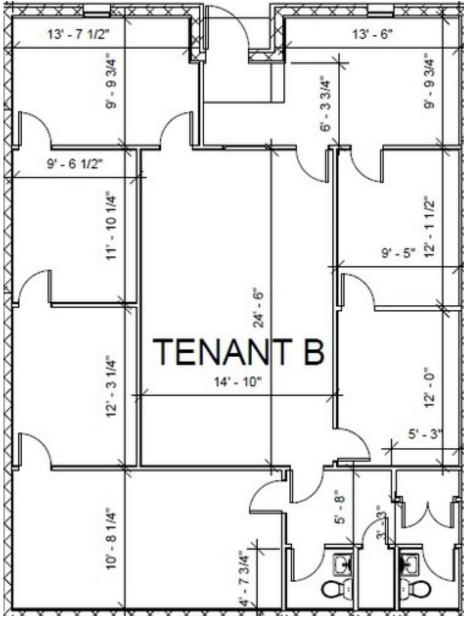

### **OFFICE SPACE IN PRIME** DOWNTOWN GREENVILLE LOCATION

- **Suite B:** +/- 1,684 SF
  - \$15.00/SF + NNN
  - Features: Lobby area, large conference space, 5 offices, and 2 restrooms
  - Free 3 dedicated on-site surface parking spaces
- Located at the Gateway into Downtown
- Excellent visibility across from the Bon Secours Wellness Arena
- Close proximity to Main Street & Downtown
- Traffic Counts of +/- 52,500 VPD directly in front of the building

#### **SUITE B**

- +/- 1,684 SF
- \$15.00/SF + NNN
- Features: 6 offices, conference room, lobby and 2 restrooms