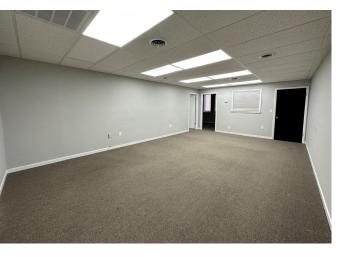

### **OFFICE SPACE IN PRIME** DOWNTOWN GREENVILLE LOCATION

- **Suite B:** +/- 1,684 SF
  - \$15.00/SF + NNN
  - Features: Lobby area, large conference space, 5 offices, and 2 restrooms
  - Free 3 dedicated on-site surface parking spaces
- Located at the Gateway into Downtown
- Excellent visibility across from the Bon Secours Wellness Arena
- Close proximity to Main Street & Downtown
- Traffic Counts of +/- 52,500 VPD directly in front of the building

#### **SUITE B**

- +/- 1,684 SF
- \$15.00/SF + NNN
- Features: 6 offices, conference room, lobby and 2 restrooms