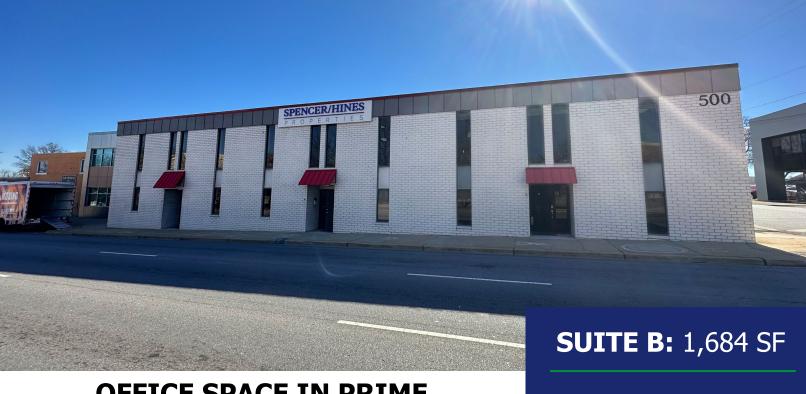

# **OFFICE SPACE FOR LEASE**

1,684 SF

500 E. North Street, Greenville, SC, 29601

**INVESTMENTS** 

### **OFFICE SPACE IN PRIME** DOWNTOWN GREENVILLE LOCATION

- **Suite B:** +/- 1,684 SF
  - \$15.00/SF + NNN
  - Features: Lobby area, large conference space, 5 offices, and 2 restrooms
  - Free 3 dedicated on-site surface parking spaces
- Located at the Gateway into Downtown
- Excellent visibility across from the Bon Secours Wellness Arena
- Close proximity to Main Street & Downtown
- Traffic Counts of +/- 52,500 VPD directly in front of the building

# OFFICE SPACE FOR LEASE

1,684 SF

500 E. North Street, Greenville, SC, 29601