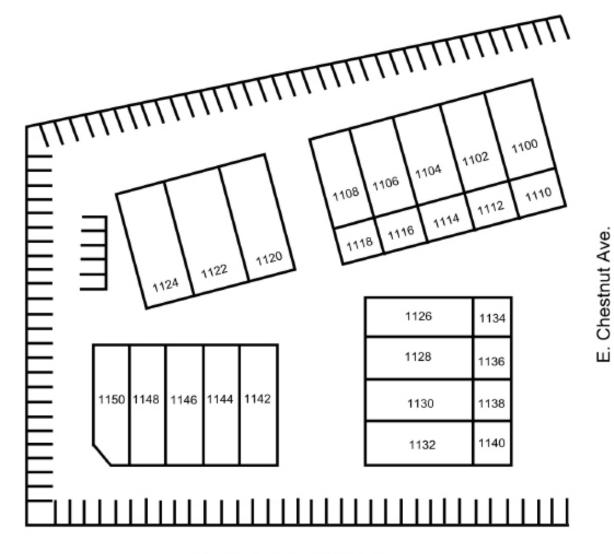

# Industrial & Office Units Available from 700 - 5,000 S.F.

### 1100 - 1150 East Chestnut ■ SANTA ANA, CA