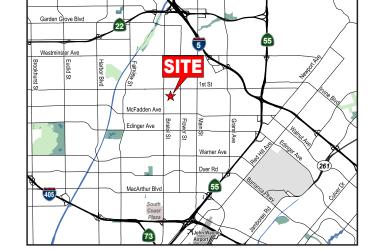

## CHESTNUT BUSINESS PARK

# Industrial & Office Units Available from 700 - 5,000 S.F.



### 1100 - 1150 East Chestnut ■ SANTA ANA, CA

#### **FEATURES**

- Office units available from 707 sf
- Industrial & Office Business Park
- Office/Warehouse Units
- Ground Level Loading Doors
- Park-Like Setting
- Competitive Lease Rates



- Owner Owns and Manages Several Other Business Parks in the Area
- No CAM Fees

#### For further information, please contact:

151 Kalmus Drive, Suite F-2 Costa Mesa, CA 92626 714.641.1130 main 714.641.4833 fax



## CHESTNUT BUSINESS PARK

Industrial & Office Units Available from 700 - 5,000 S.F.



Chestnut Industrial Park

For further information, please contact:

151 Kalmus Drive, Suite F-2 Costa Mesa, CA 92626 714.641.1130 main 714.641.4833 fax