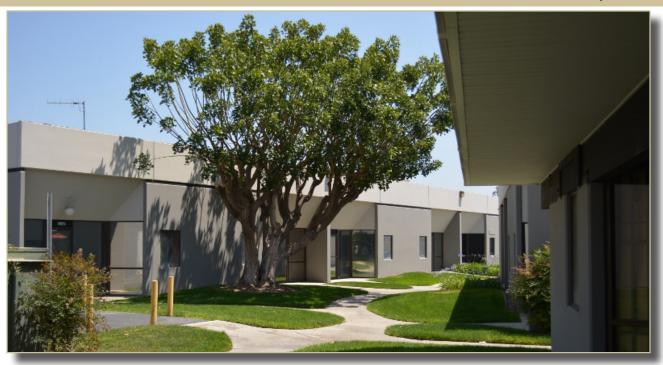

## CHESTNUT BUSINESS PARK

# Industrial & Office Units Available from 700 - 5,000 S.F.

#### **FEATURES**

- Office units available from 707 sf
- Industrial & Office Business Park
- Office/Warehouse Units
- Ground Level Loading Doors
- Park-Like Setting
- Competitive Lease Rates

- Owner Owns and Manages Several Other Business Parks in the Area
- No CAM Fees