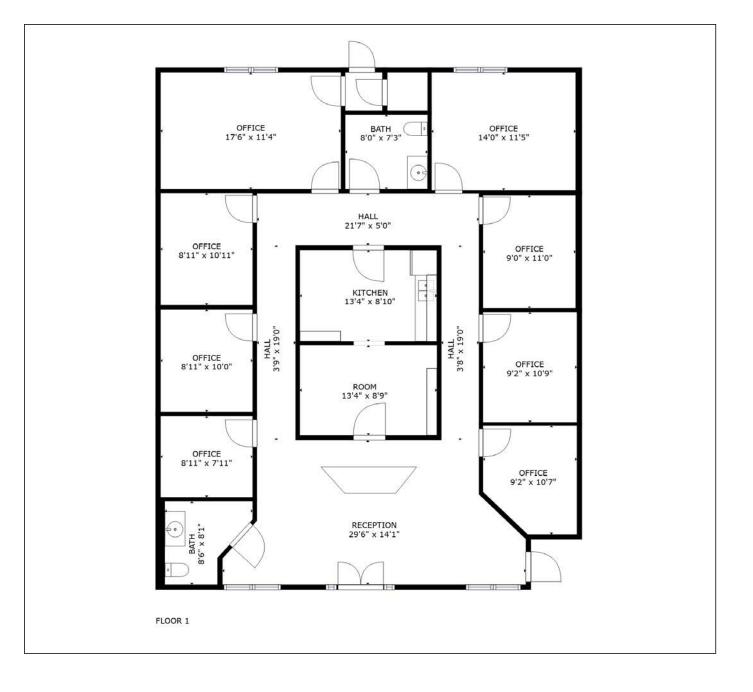

# 5771 VETERANS PARKWAY, SUITE B, COLUMBUS, GA 31904

Professional office suite available with eight private offices, conference room, kitchen and two bathrooms.

### PROPERTY INFORMATION

AVAILABLE SF\* 1,988 SF

BUILDING SIZE\* 9,082 SF

ACREAGE\* 0.779 Acres

#### **FEATURES**

- Welcoming reception area
- Eight private offices
- Two bathrooms, kitchen and conference room
- Surface parking