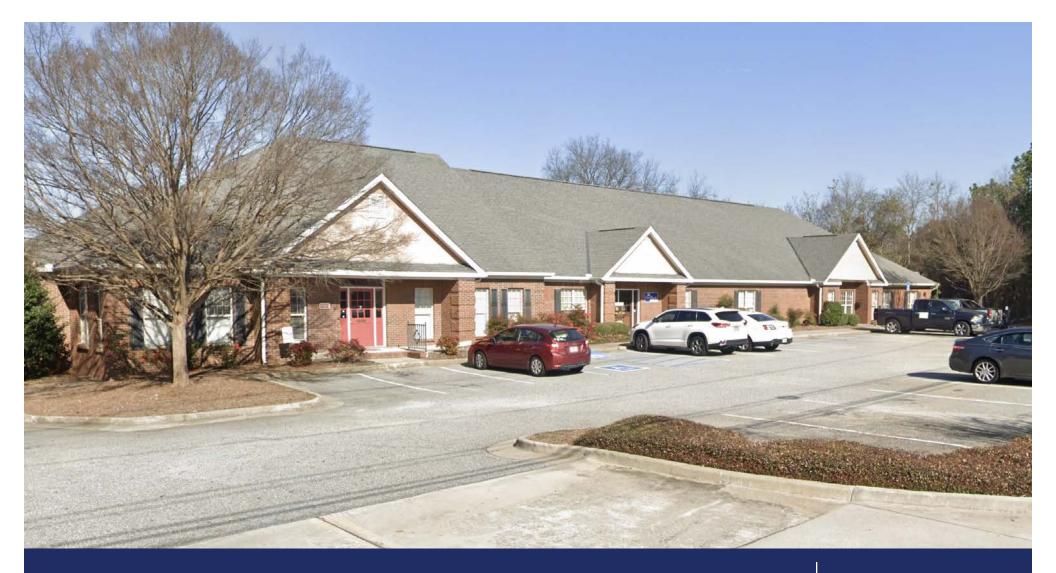

# 5771 VETERANS PARKWAY, SUITE B, COLUMBUS, GA 31904

Professional office suite available with eight private offices, conference room, kitchen and two bathrooms.

### PROPERTY INFORMATION

AVAILABLE SF\* 1,988 SF

BUILDING SIZE\* 9,082 SF

ACREAGE\* 0.779 Acres