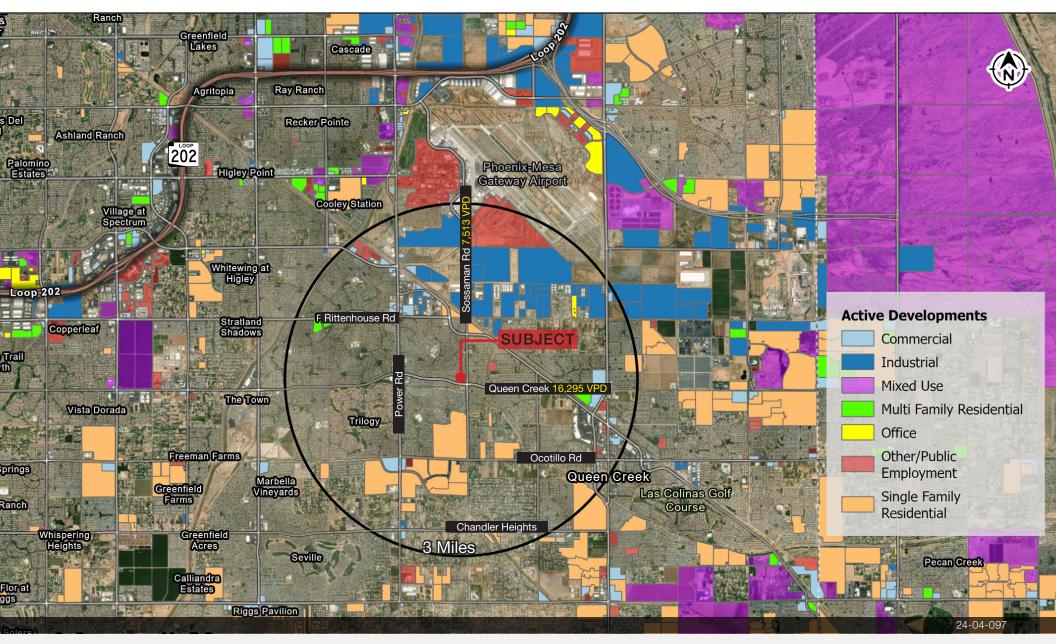

### Site Features

- Current zoning R-9
- Residential neighborhood adjacent
- Parcel Conceptual Master Plan available
- ALTA survey available
- Strong demographics
- Queen Creek was ranked best small Arizona city Wallethub 2024

| Demographics        | 1 Mile    | 3 Miles   | 5 Miles   |
|---------------------|-----------|-----------|-----------|
| Population          | 12,224    | 74,203    | 187,835   |
| Average Age         | 33.5      | 35.9      | 35.7      |
| Average HH Income   | \$167,732 | \$162,623 | \$162,144 |
| Employed Population | 5,428     | 35,601    | 94,308    |