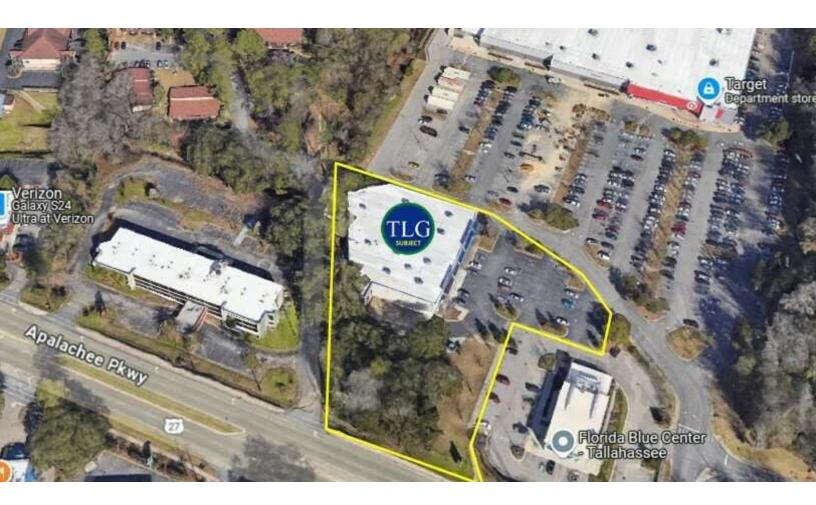

#### **PROPERTY OVERVIEW**

22,672 sf building with Rack Room Shoes, and former West Marine. 13,029 sf available for lease immediately and potential to increase to full building. Single use has potential to expand an additional 9,600 sf February 1, 2026.

Loading dock hallway for both spaces.

The property is easily accessible using same ingress/egress as Target and just off of Apalachee Parkway. There is plenty of parking with over 47 paved spaces and total combined with Target is over 420 spaces.

#### LOCATION OVERVIEW

This outparcel is located on Apalachee Parkway in front of Target. Traffic count of 33,000 per day.