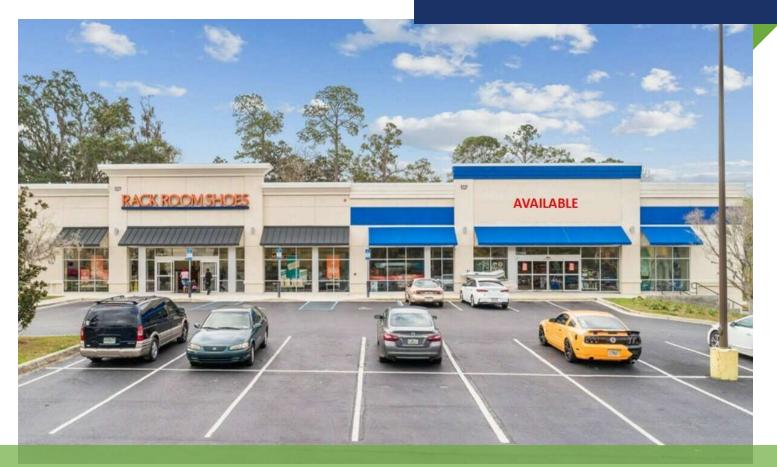

### EXECUTIVE SUMMARY GOVERNOR'S POINTE 2110 APALACHEE PKWY, TALLAHASSEE, FL 32301

#### **PROPERTY OVERVIEW**

22,672 sf building with Rack Room Shoes, and former West Marine. 13,029 sf available for lease immediately and potential to increase to full building. Single use has potential to expand an additional 9,600 sf February 1, 2026.

#### LOCATION OVERVIEW

This outparcel is located on Apalachee Parkway in front of Target. Traffic count of 33,000 per day.