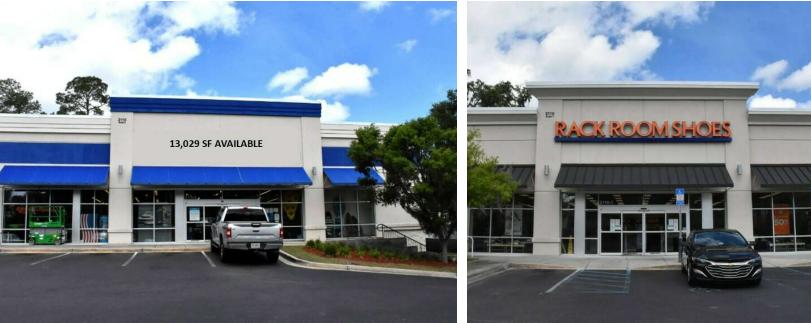

#### **PROPERTY OVERVIEW**

22,672 sf building with Rack Room Shoes, and former West Marine. 13,029 sf available for lease immediately and potential to increase to full building. Single use has potential to expand an additional 9,600 sf February 1, 2026.

## ADDITIONAL PHOTOS GOVERNOR'S POINTE 2110 APALACHEE PKWY, TALLAHASSEE, FL 32301

## **ADDITIONAL PHOTOS GOVERNOR'S POINTE** 2110 APALACHEE PKWY, TALLAHASSEE, FL 32301

TLG REAL ESTATE SERVICES 3520 Thomasville Road, Suite 200, Tallahassee, FL 32309 850.385.6363