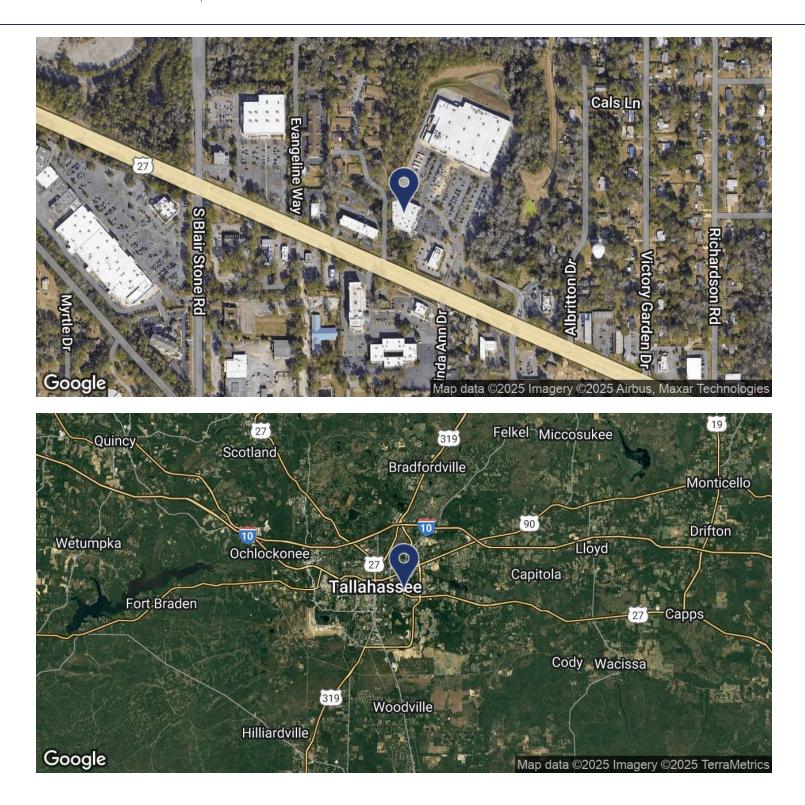

### LOCATION OVERVIEW

This outparcel is located on Apalachee Parkway in front of Target. Traffic count of 33,000 per day.

#### **Click for Zoning Information**

**TLG REAL ESTATE SERVICES** 3520 Thomasville Road, Suite 200, Tallahassee, FL 32309 850.385.6363





## ADDITIONAL PHOTOS GOVERNOR'S POINTE 2110 APALACHEE PKWY, TALLAHASSEE, FL 32301









## **ADDITIONAL PHOTOS GOVERNOR'S POINTE** 2110 APALACHEE PKWY, TALLAHASSEE, FL 32301





TLG REAL ESTATE SERVICES 3520 Thomasville Road, Suite 200, Tallahassee, FL 32309 850.385.6363



## RETAILER MAP GOVERNOR'S POINTE 2110 APALACHEE PKWY, TALLAHASSEE, FL 32301



TLG REAL ESTATE SERVICES 3520 Thomasville Road, Suite 200, Tallahassee, FL 32309 850.385.6363



## LOCATION MAP GOVERNOR'S POINTE 2110 APALACHEE PKWY, TALLAHASSEE, FL 32301







## DEMOGRAPHICS MAP **GOVERNOR'S POINTE** 2110 APALACHEE PKWY, TALLAHASSEE, FL 32301



| POPULATION          | 1 MILE    | 3 MILES   | 5 MILES   |  |
|---------------------|-----------|-----------|-----------|--|
| TOTAL POPULATION    | 9,872     | 67,895    | 159,260   |  |
| MEDIAN AGE          | 37        | 37        | 36        |  |
| MEDIAN AGE (MALE)   | 36        | 36        | 35        |  |
| MEDIAN AGE (FEMALE) | 38        | 38        | 36        |  |
| HOUSEHOLDS & INCOME | 1 MILE    | 3 MILES   | 5 MILES   |  |
| TOTAL HOUSEHOLDS    | 5,119     | 30,979    | 68,339    |  |
| # OF PERSONS PER HH | 1.9       | 2.2       | 2.3       |  |
| AVERAGE HH INCOME   | \$71,417  | \$80,523  | \$78,432  |  |
| AVERAGE HOUSE VALUE | \$236,532 | \$307,534 | \$281,070 |  |

\* Demograph