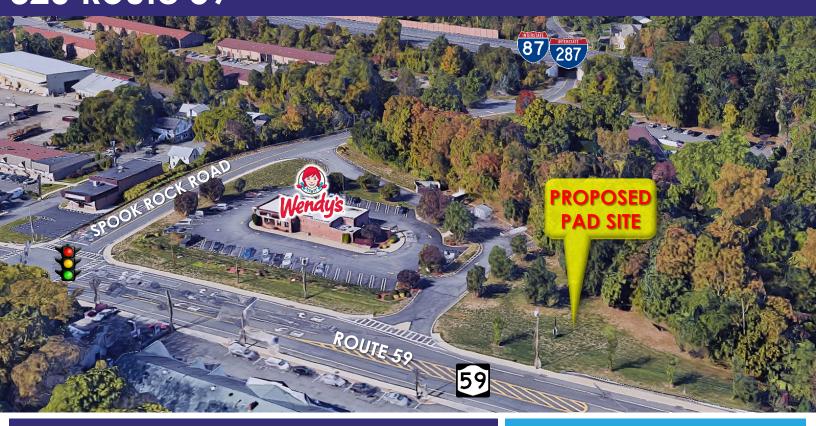

## PROPOSED PAD SITE FOR LEASE

### **AVAILABLE:**

Up to 3,500 SF± Proposed Pad Site

### **CO-TENANT:**

Wendy's

## **TRAFFIC COUNTS:**

18,166 Cars per Day Along Route 59 100,783 Cars per Day Along I-87

## **ADDITIONAL INFORMATION:**

- 2.3 Acre Lot
- Ideally Situated on Heavily Trafficked Route 59
- 53+ Parking Spaces
- Great Location at Exit 14B of the NYS Thruway (I-287/87)