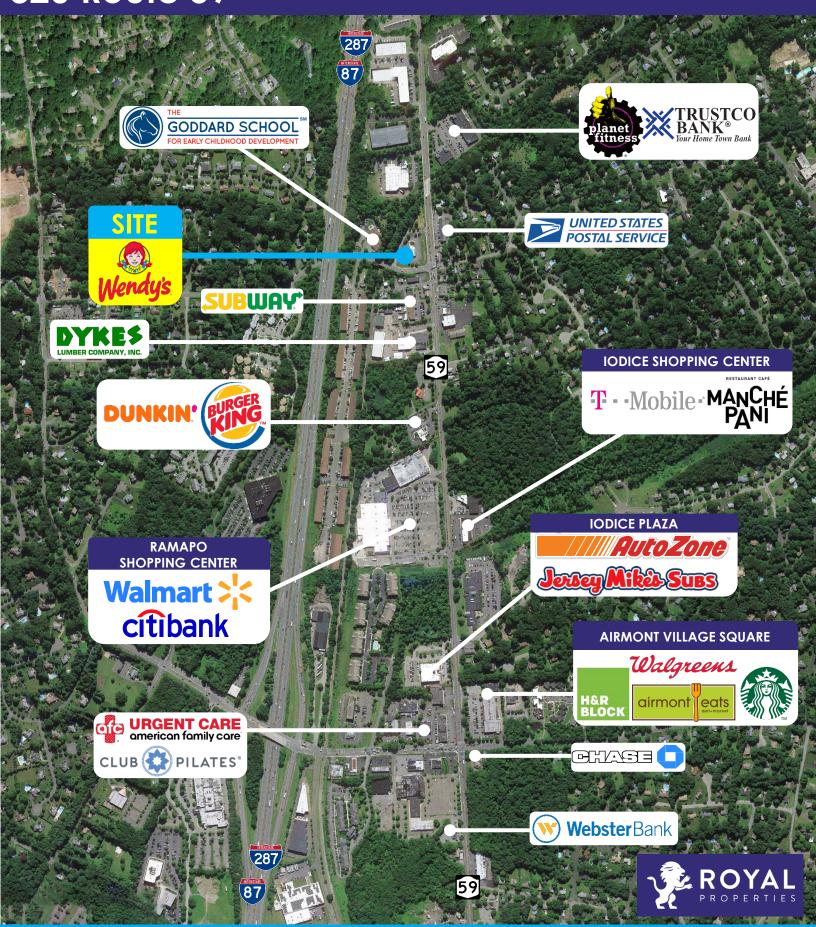

#### **NEIGHBORING RETAILERS:**

Walgreens, Starbucks, AFC Urgent Care, Club Pilates, Chase Bank, Dunkin' Donuts, Burger King, Webster Bank, T-Mobile, Dykes Lumber Company, Subway, USPS, The Goddard School, Planet Fitness, Trustco Bank and many more