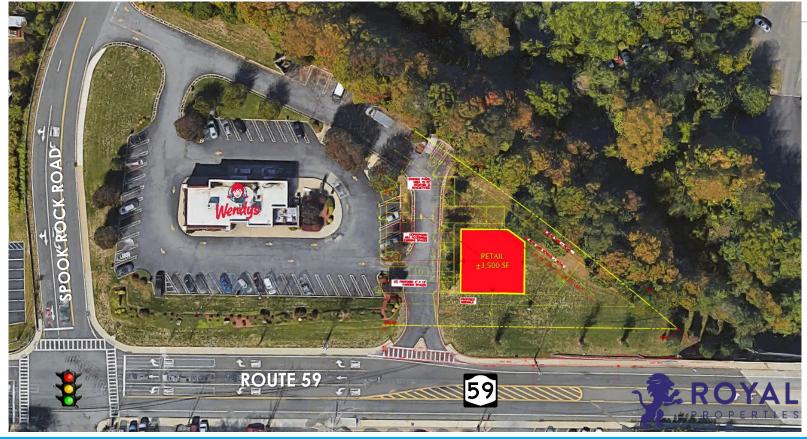

### **AVAILABLE:**

Up to 3,500 SF± Proposed Pad Site

### **CO-TENANT:**

Wendy's

## **ADDITIONAL INFORMATION:**

- 2.3 Acre Lot
- Ideally Situated on Heavily Trafficked Route 59
- 53+ Parking Spaces
- Great Location at Exit 14B of the NYS Thruway (I-287/87)