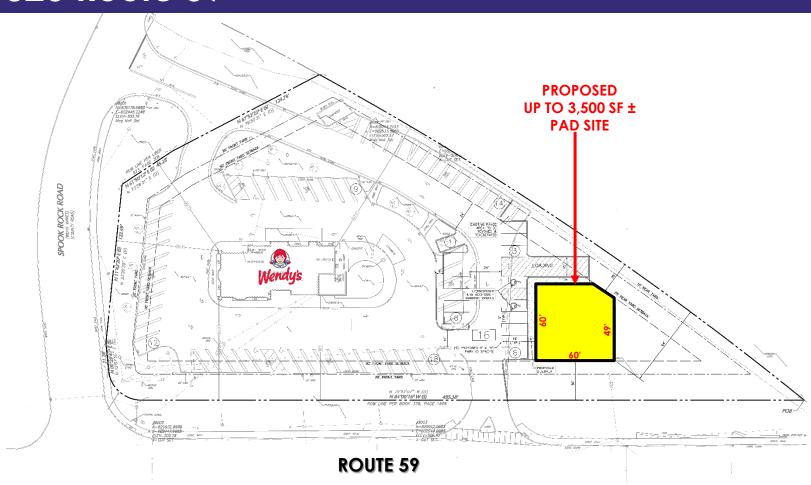

### **AVAILABLE:**

Up to 3,500 SF± Proposed Pad Site

## **ADDITIONAL INFORMATION:**

- 2.3 Acre Lot
- Ideally Situated on Heavily Trafficked Route 59
- 53+ Parking Spaces
- Great Location at Exit 14B of the NYS Thruway (I-287/87)