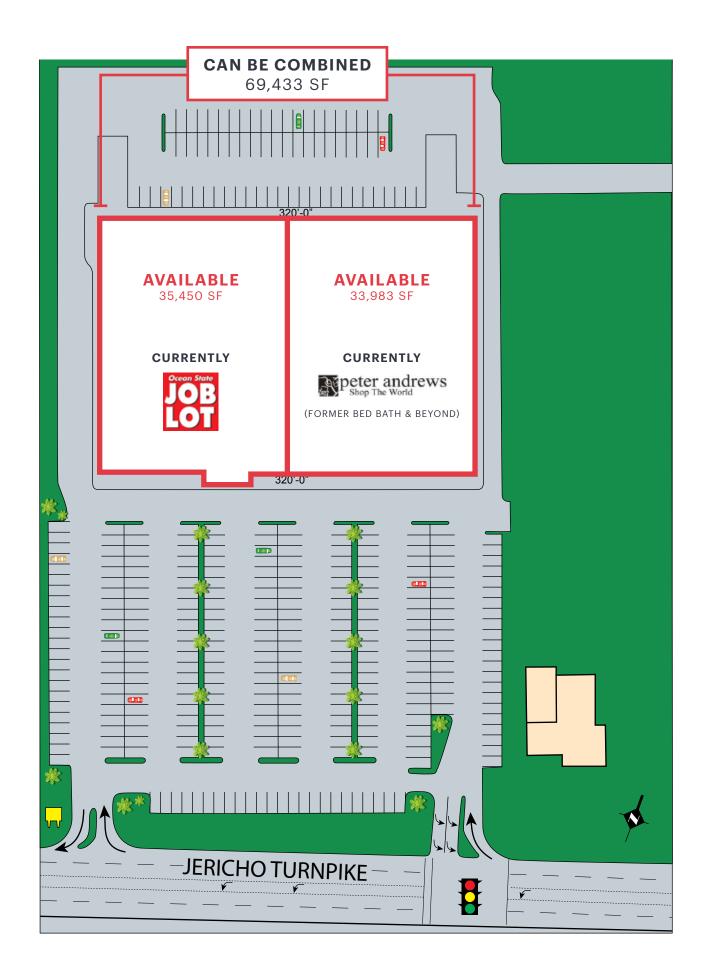

## **SITE PLAN**

# **EAST NORTHPORT, NY** 3083-3087 JERICHO TURNPIKE

35,450 SF

SIZE

33,983 SF

Can be combined to <u>69,433 SF</u>

#### CURRENTLY

Ocean State Job Lot (35,450 SF) Peter Andrews (33,983 SF)