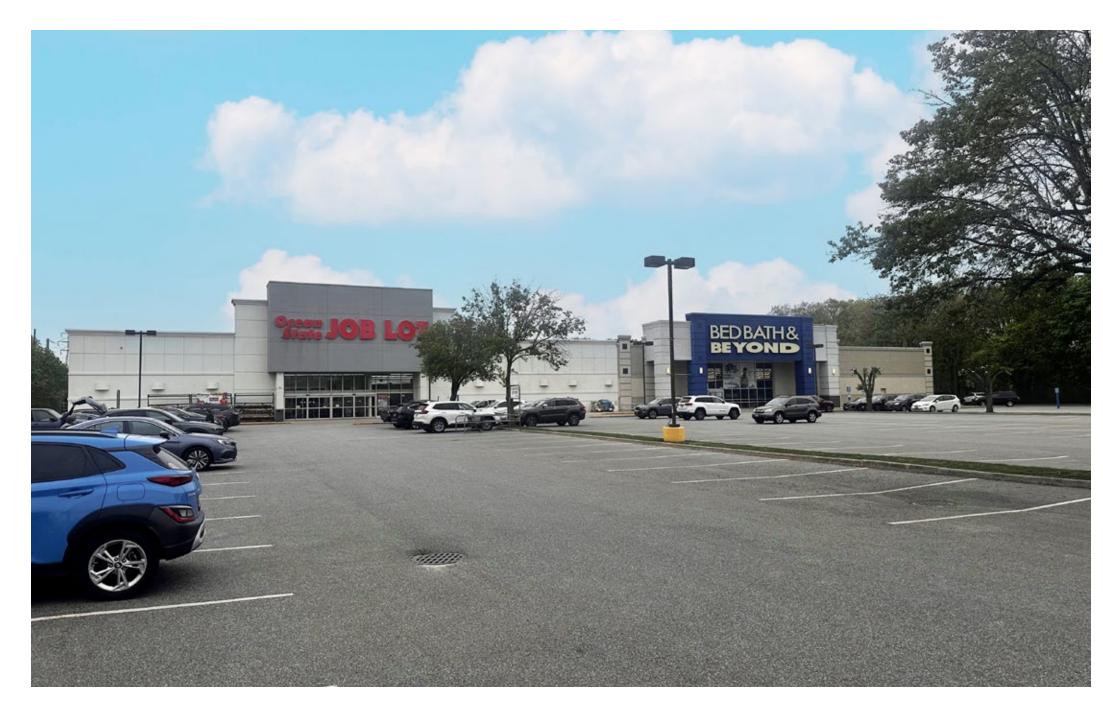

# **EAST NORTHPORT, NY** 3083-3087 JERICHO TURNPIKE

35,450 SF

SIZE

33,983 SF

Can be combined to <u>69,433 SF</u>

#### CURRENTLY

Ocean State Job Lot (35,450 SF) Peter Andrews (33,983 SF)

#### COMMENTS

Prime Big Box Opportunity in Strong Retail Corridor

Dedicated turn lane at traffic light

Pylon Available

38,262 vehicles pass the site daily