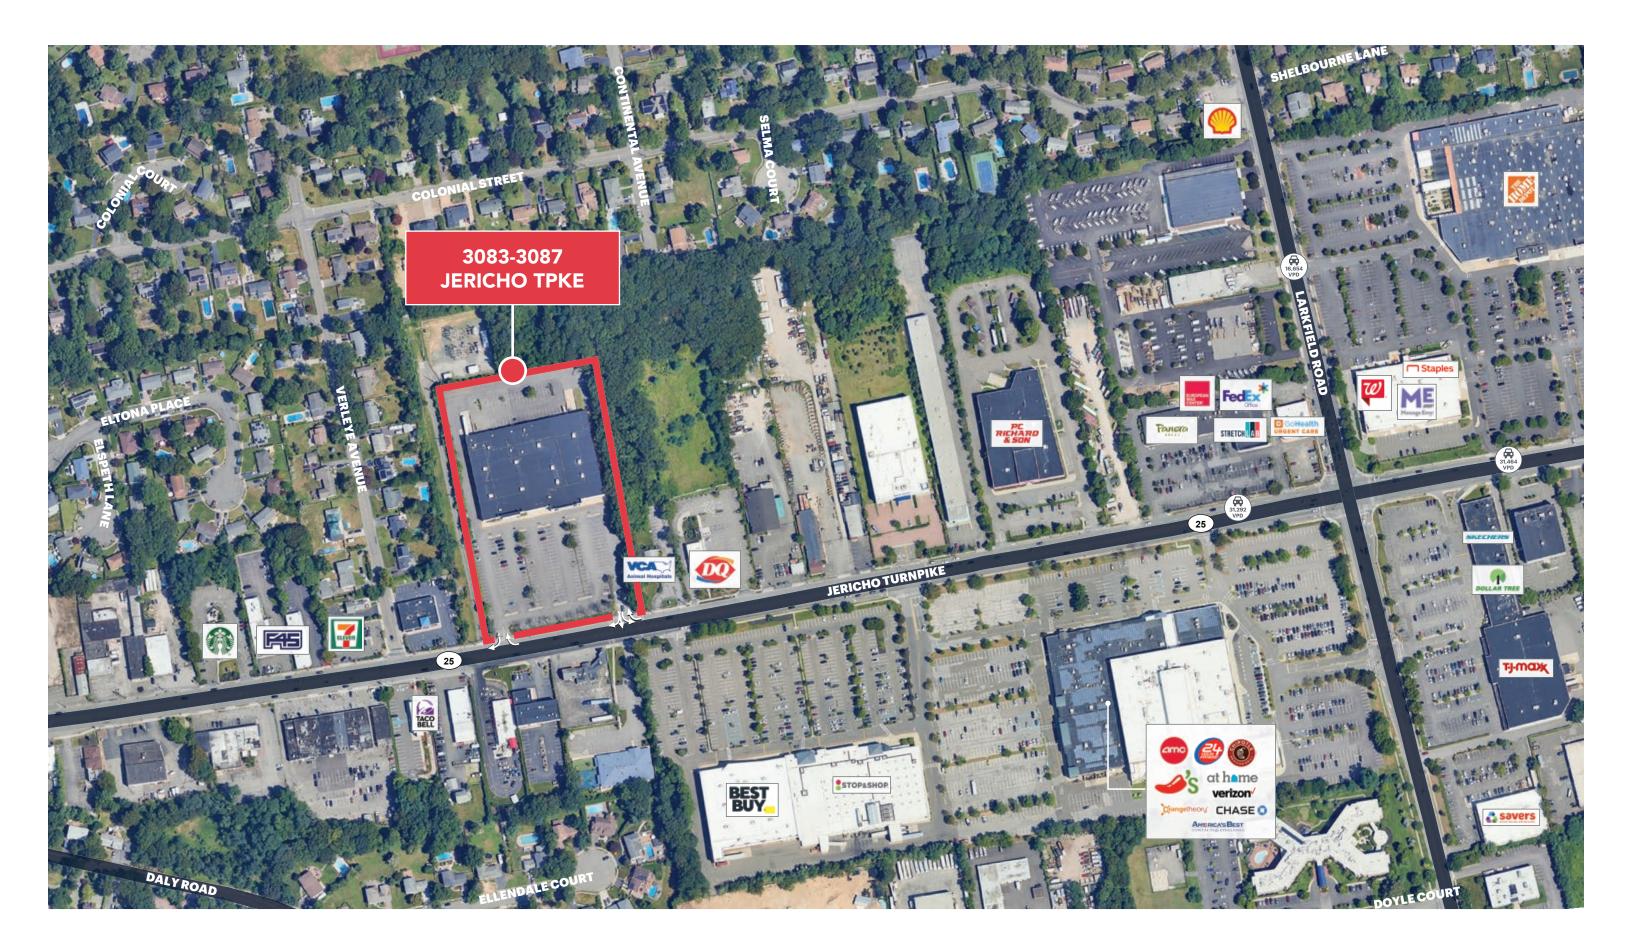

## AERIAL

# **EAST NORTHPORT, NY** 3083-3087 JERICHO TURNPIKE

35,450 SF

SIZE

33,983 SF

Can be combined to <u>69,433 SF</u>