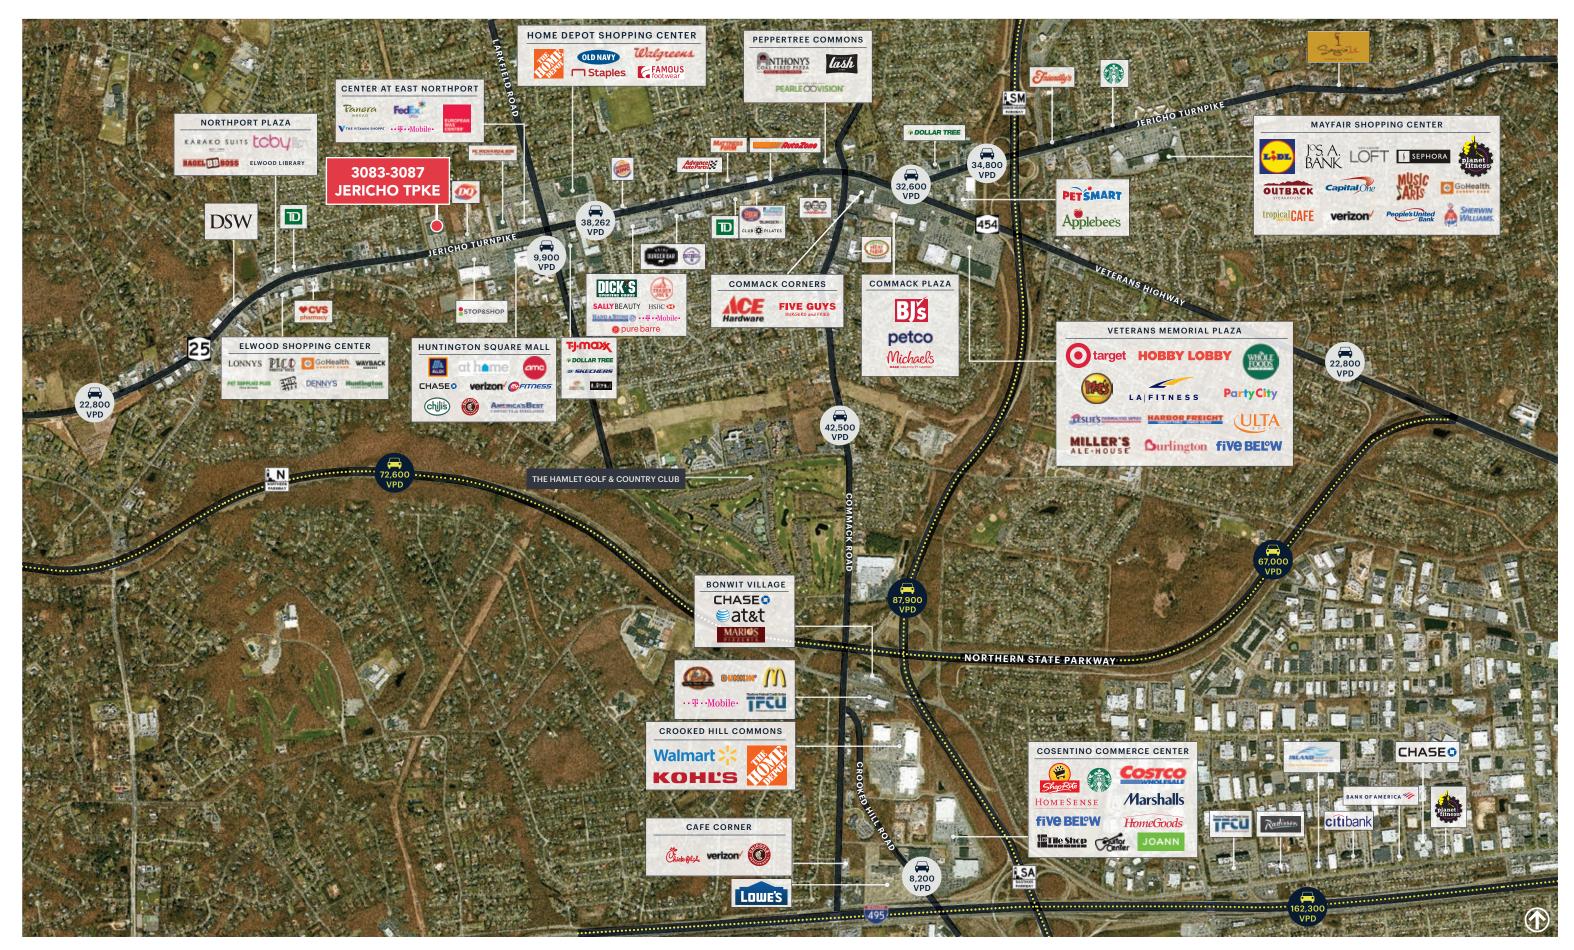

## **MARKET AERIAL**

#### **NEIGHBORS**

AMC, At Home, Stop & Shop, TJ Maxx, Home Depot, Trader Joe's, Dick's Sporting Goods, Target, Burlington, Whole Foods, BJ's, Hobby Lobby