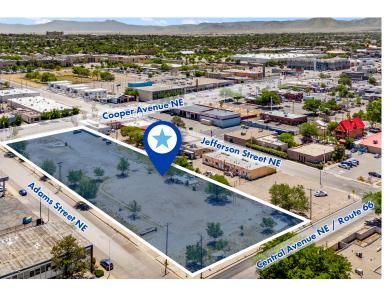

# **PROPERTY SUMMARY**

Northmarq is pleased to present **The Sixty-Six Development Site**, a fully entitled and shovel ready +/- 1.61-acre multifamily development site in Albuquerque, New Mexico. The Site is located in Bernalillo County, the most populous county in New Mexico. **The Sixty-Six Development Site** sits at the Northeast corner of the intersection of Adams Street NE and Central Avenue NE, which runs in tandem with U.S. Route 66. The Site is conveniently located with direct access to Route 66, allowing for connection to the entire MSA. The Site is currently programmed for a 3 story, 96-unit multifamily building (sample programming, subject to change). **The Sixty-Six Development Site** allows a developer to strategically capitalize on the increased need for housing in New Mexico's most vibrant MSA.