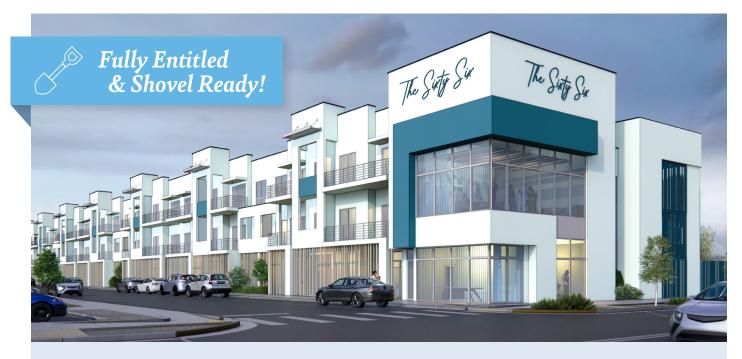

# The Sixty-Six

# **PROPERTY SUMMARY**

Northmarq is pleased to present **The Sixty-Six Development Site**, a fully entitled and shovel ready +/- 1.61-acre multifamily development site in Albuquerque, New Mexico. The Site is located in Bernalillo County, the most populous county in New Mexico. **The Sixty-Six Development Site** sits at the Northeast corner of the intersection of Adams Street NE and Central Avenue NE, which runs in tandem with U.S. Route 66. The Site is conveniently located with direct access to Route 66, allowing for connection to the entire MSA. The Site is currently programmed for a 3 story, 96-unit multifamily building (sample programming, subject to change). **The Sixty-Six Development Site** allows a developer to strategically capitalize on the increased need for housing in New Mexico's most vibrant MSA.