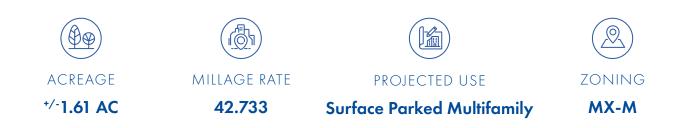

## **QUICK FACTS**

| ADDRESS<br>OFFERING PRICE        | 4501 Central Avenue NE,<br>Albuquerque, NM 87108 |
|----------------------------------|--------------------------------------------------|
| ACREAGE                          | To Be Determined by Market                       |
|                                  | land                                             |
| PROJECTED UNITS<br>(MULTIFAMILY) | 96 Units                                         |
| PROJECTED SITE USE               | Surface Parked Multifamily                       |
| TAX RATE (MILLAGE)               | 42.733                                           |
| COUNTY                           | Bernalillo County                                |
| CURRENT ZONING                   | MX-M                                             |