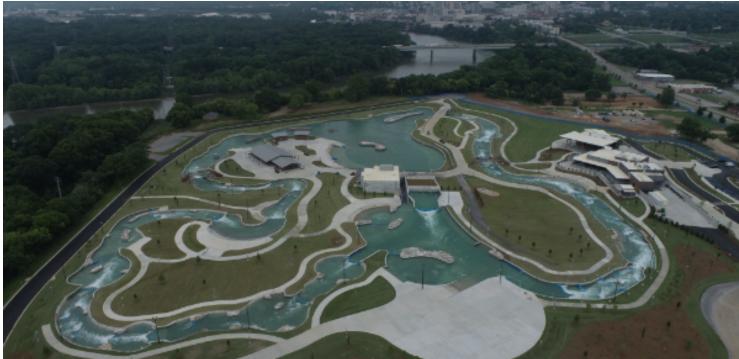

#### PROPERTY DESCRIPTION

Aronov Realty Brokerage, Inc. is pleased to offer the opportunity to purchase 6 adjoining lots on the corner of Maxwell Boulevard and Cullman Street. This is a prime development opportunity across the street from Maxwell Air Force Base with a population of more than 12,500 personnel and the new Montgomery Whitewater Park that opened July of 2023. Montgomery Whitewater has rafting/kayaking, dining, bike/walking trails, a hotel and so much more. This location is 1 mile from the downtown entertainment district where you can enjoy numerous restaurants, live music, concerts at the Riverfront Amphitheater, the Montgomery Performing Arts Center (MPAC), Montgomery Biscuits AA Baseball, and the State Capitol. The area is experiencing major growth with tourism on the rise. Don't miss the chance to be a part of action.

#### LOCATION DESCRIPTION

Prime lots on the corner of Maxwell Boulevard and Cullman Street, across from Maxwell Air Force Base and the new Montgomery Whitewater Development.