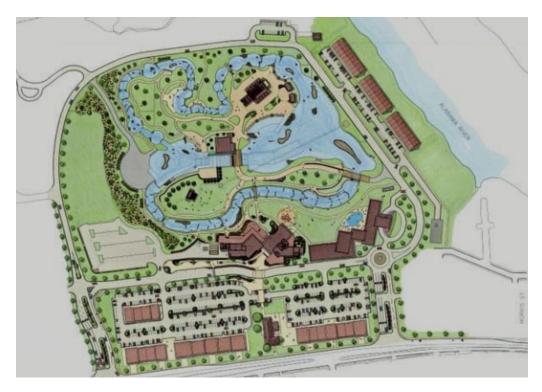

#### PROPERTY DESCRIPTION

Aronov Realty Brokerage, Inc. is pleased to offer the opportunity to purchase 6 adjoining lots on the corner of Maxwell Boulevard and Cullman Street. This is a prime development opportunity across the street from Maxwell Air Force Base with a population of more than 12,500 personnel and the new Montgomery Whitewater Park that opened July of 2023. Montgomery Whitewater has rafting/kayaking, dining, bike/walking trails, a hotel and so much more. This location is 1 mile from the downtown entertainment district where you can enjoy numerous restaurants, live music, concerts at the Riverfront Amphitheater, the Montgomery Performing Arts Center (MPAC), Montgomery Biscuits AA Baseball, and the State Capitol. The area is experiencing major growth with tourism on the rise. Don't miss the chance to be a part of action.