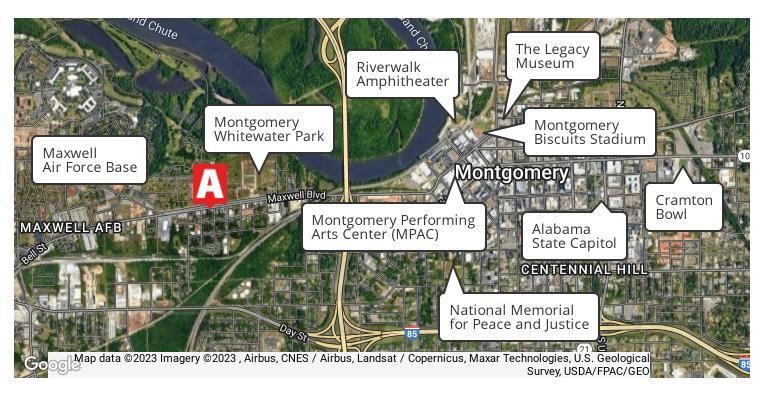

#### PROPERTY DESCRIPTION

Aronov Realty Brokerage, Inc. is pleased to offer the opportunity to purchase 6 adjoining lots on the corner of Maxwell Boulevard and Cullman Street. This is a prime development opportunity across the street from Maxwell Air Force Base with a population of more than 12,500 personnel and the new Montgomery Whitewater Park that opened July of 2023. Montgomery Whitewater has rafting/kayaking, dining, bike/walking trails, a hotel and so much more. This location is 1 mile from the downtown entertainment district where you can enjoy numerous restaurants, live music, concerts at the Riverfront Amphitheater, the Montgomery Performing Arts Center (MPAC), Montgomery Biscuits AA Baseball, and the State Capitol. The area is experiencing major growth with tourism on the rise. Don't miss the chance to be a part of action.

#### LOCATION DESCRIPTION

Prime lots on the corner of Maxwell Boulevard and Cullman Street, across from Maxwell Air Force Base and the new Montgomery Whitewater Development.

#### **PROPERTY HIGHLIGHTS**

- 6 Adjoining Lots
- Additional Land Available
- · Major Growth Area
- Across from Maxwell AFB and Whitewater Park
- 1 Mile from Downtown Montgomery Entertainment District