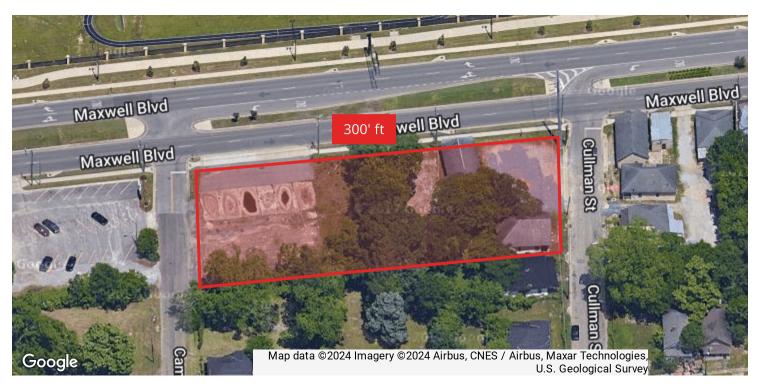

#### LOCATION DESCRIPTION

Prime lots on the corner of Maxwell Boulevard and Cullman Street, across from Maxwell Air Force Base and the new Montgomery Whitewater Development.

#### **PROPERTY HIGHLIGHTS**

- 6 Adjoining Lots
- Additional Land Available
- · Major Growth Area
- Across from Maxwell AFB and Whitewater Park
- 1 Mile from Downtown Montgomery Entertainment District

### **OFFERING SUMMARY**

| Sale Price:     | \$750,000                                                                                                                  |
|-----------------|----------------------------------------------------------------------------------------------------------------------------|
| Total Lot Size: | 1.0 +/- AC                                                                                                                 |
| Frontage:       | 300' +/- Maxwell Blvd                                                                                                      |
| Parcel #'s:     | 1101114005001.000<br>1101114005002.000<br>1101114005003.000<br>1101114005008.000<br>1101114005004.000<br>1101113011002.000 |