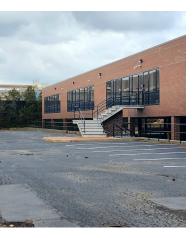

#### **Property Highlights**

- Plug-and-Play Workspace: Seamlessly ready for immediate use, this property offers
  a turnkey solution for businesses with 55 pristine workstations, never before utilized,
  providing a fresh and modern work environment.
- Ideal Corporate Headquarters: With a mostly open floor plan layout, including 20 private offices and 70 workstations, this property is an excellent choice for establishing a corporate headquarters. The versatile space is designed to accommodate anywhere from 25 to 188 individuals.
- Parking Facilities: Enjoy convenience with a covered parking deck underneath the building providing 25 covered parking spaces alongside an additional 65 surface

#### **Parking Description**

65 Surface Parking Spaces25 Covered Parking Spaces

For More Information: