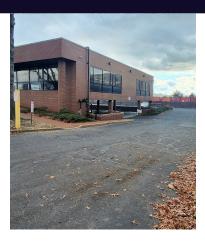

### 1 Michael Avenue Farmingdale, NY 11735

| Offering           | Summary     |
|--------------------|-------------|
| O III OI III II II | Callillia y |

| Lease Rate:    | \$20.00 - 25.00<br>SF/yr (MG; Gross) |
|----------------|--------------------------------------|
| Building Size: | 24,553 SF                            |
| Available SF:  | 2,669 - 22,949 SF                    |
| Lot Size:      | 1.5 Acres                            |
| Year Built:    | 1976                                 |
| Zoning:        | Light Industrial<br>District         |
| Market:        | Long Island (New<br>York)            |
| Submarket:     | Western Suffolk                      |
| Troffic County | E4 670                               |

#### **Property Overview**

Versatile and fully-equipped workspace situated at the corner of Rte 110 and Michael Ave in Farmingdale, NY. This property boasts an array of features perfectly tailored for a dynamic corporate setting. High visibility and easy accessibility, placing it in the heart of a vibrant commercial district with access to various amenities and services. From 2669 sq.ft to 22949 sq.ft of space avavilable.

#### **Property Description**

Versatile and fully-equipped workspace situated at the corner of Rte 110 and Michael Ave in Farmingdale, NY. This property boasts an array of features perfectly tailored for a dynamic corporate setting. High visibility and easy accessibility, placing it in the heart of a vibrant commercial district with access to various amenities and services. From 2669 sq.ft to 22949 sq.ft of space avavilable.