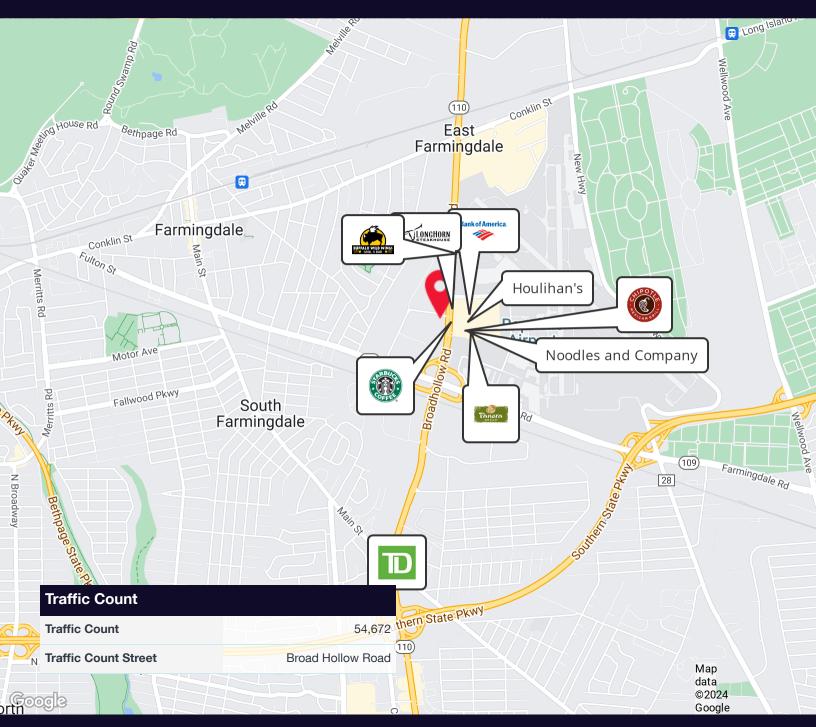

### 1 Michael Avenue Farmingdale, NY 11735

| Offering           | Summary     |
|--------------------|-------------|
| O III OI III II II | Callillia y |

| Lease Rate:    | \$20.00 - 25.00<br>SF/yr (MG; Gross) |
|----------------|--------------------------------------|
| Building Size: | 24,553 SF                            |
| Available SF:  | 2,669 - 22,949 SF                    |
| Lot Size:      | 1.5 Acres                            |
| Year Built:    | 1976                                 |
| Zoning:        | Light Industrial<br>District         |
| Market:        | Long Island (New<br>York)            |
| Submarket:     | Western Suffolk                      |
| Troffic County | E4 670                               |

#### **Property Overview**

Versatile and fully-equipped workspace situated at the corner of Rte 110 and Michael Ave in Farmingdale, NY. This property boasts an array of features perfectly tailored for a dynamic corporate setting. High visibility and easy accessibility, placing it in the heart of a vibrant commercial district with access to various amenities and services. From 2669 sq.ft to 22949 sq.ft of space avavilable.

#### **Property Description**

Versatile and fully-equipped workspace situated at the corner of Rte 110 and Michael Ave in Farmingdale, NY. This property boasts an array of features perfectly tailored for a dynamic corporate setting. High visibility and easy accessibility, placing it in the heart of a vibrant commercial district with access to various amenities and services. From 2669 sq.ft to 22949 sq.ft of space avavilable.

#### **Location Description**

The property benefits from its proximity to major thoroughfares, including Route 110 and Route 109, ensuring a steady flow of both vehicular and pedestrian traffic throughout the day. Convenient access to major highways such as the Long Island Expressway (I-495) and Southern State Parkway facilitates easy commuting for employees and customers alike.