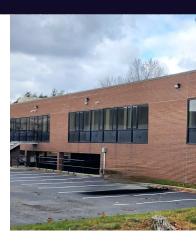

#### **Property Highlights**

- Plug-and-Play Workspace: Seamlessly ready for immediate use, this property offers
  a turnkey solution for businesses with 55 pristine workstations, never before utilized,
  providing a fresh and modern work environment.
- Ideal Corporate Headquarters: With a mostly open floor plan layout, including 20 private offices and 70 workstations, this property is an excellent choice for establishing a corporate headquarters. The versatile space is designed to accommodate anywhere from 25 to 188 individuals.
- Parking Facilities: Enjoy convenience with a covered parking deck underneath the building providing 25 covered parking spaces alongside an additional 65 surface

#### **Parking Description**

65 Surface Parking Spaces25 Covered Parking Spaces

For More Information: