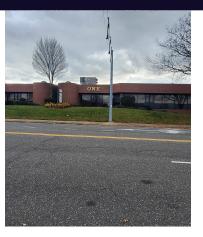

### 1 Michael Avenue Farmingdale, NY 11735

| Offering           | Summary     |
|--------------------|-------------|
| O III OI III II II | Callillia y |

| Lease Rate:    | \$20.00 - 25.00<br>SF/yr (MG; Gross) |
|----------------|--------------------------------------|
| Building Size: | 24,553 SF                            |
| Available SF:  | 2,669 - 22,949 SF                    |
| Lot Size:      | 1.5 Acres                            |
| Year Built:    | 1976                                 |
| Zoning:        | Light Industrial<br>District         |
| Market:        | Long Island (New<br>York)            |
| Submarket:     | Western Suffolk                      |
| Troffic County | E4 670                               |

#### **Property Overview**

Versatile and fully-equipped workspace situated at the corner of Rte 110 and Michael Ave in Farmingdale, NY. This property boasts an array of features perfectly tailored for a dynamic corporate setting. High visibility and easy accessibility, placing it in the heart of a vibrant commercial district with access to various amenities and services. From 2669 sq.ft to 22949 sq.ft of space avavilable.

#### **Property Description**

Versatile and fully-equipped workspace situated at the corner of Rte 110 and Michael Ave in Farmingdale, NY. This property boasts an array of features perfectly tailored for a dynamic corporate setting. High visibility and easy accessibility, placing it in the heart of a vibrant commercial district with access to various amenities and services. From 2669 sq.ft to 22949 sq.ft of space avavilable.

#### **Location Description**

The property benefits from its proximity to major thoroughfares, including Route 110 and Route 109, ensuring a steady flow of both vehicular and pedestrian traffic throughout the day. Convenient access to major highways such as the Long Island Expressway (I-495) and Southern State Parkway facilitates easy commuting for employees and customers alike.