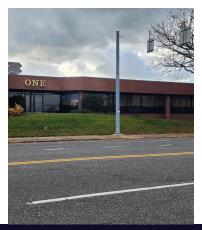

#### **Property Overview**

Versatile and fully-equipped workspace situated at the corner of Rte 110 and Michael Ave in Farmingdale, NY. This property boasts an array of features perfectly tailored for a dynamic corporate setting. High visibility and easy accessibility, placing it in the heart of a vibrant commercial district with access to various amenities and services. From 2669 sq.ft to 22949 sq.ft of space avavilable.

#### **Property Description**

Versatile and fully-equipped workspace situated at the corner of Rte 110 and Michael Ave in Farmingdale, NY. This property boasts an array of features perfectly tailored for a dynamic corporate setting. High visibility and easy accessibility, placing it in the heart of a vibrant commercial district with access to various amenities and services. From 2669 sq.ft to 22949 sq.ft of space avavilable.