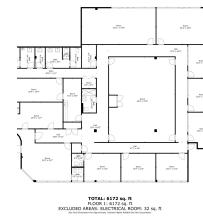

## 1 Michael Avenue Farmingdale, NY 11735

TOTAL: 6172 sq. ft FLOOR 1: 6172 sq. ft EXCLUDED AREAS: ELECTRICAL ROOM: 32 sq. ft

TOTAL: 9163 sq. ft Below Ground: 224 sq. ft, FLOOR 2: 8939 sq. ft EXCLUDED AREAS: ELECTRICAL ROOM: 113 sq. ft