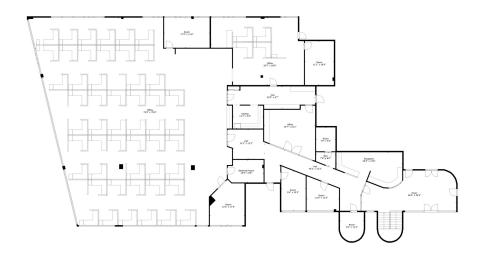

#### **Property Highlights**

- Plug-and-Play Workspace: Seamlessly ready for immediate use, this property offers
  a turnkey solution for businesses with 55 pristine workstations, never before utilized,
  providing a fresh and modern work environment.
- Ideal Corporate Headquarters: With a mostly open floor plan layout, including 20 private offices and 70 workstations, this property is an excellent choice for establishing a corporate headquarters. The versatile space is designed to accommodate anywhere from 25 to 188 individuals.
- Parking Facilities: Enjoy convenience with a covered parking deck underneath the building providing 25 covered parking spaces alongside an additional 65 surface

## 1 Michael Avenue Farmingdale, NY 11735

TOTAL: 6172 sq. ft FLOOR 1: 6172 sq. ft EXCLUDED AREAS: ELECTRICAL ROOM: 32 sq. ft

TOTAL: 9163 sq. ft Below Ground: 224 sq. ft, FLOOR 2: 8939 sq. ft EXCLUDED AREAS: ELECTRICAL ROOM: 113 sq. ft