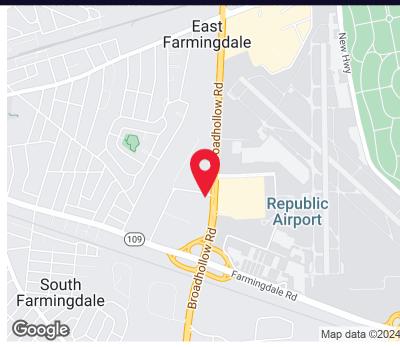

#### **Location Description**

The property benefits from its proximity to major thoroughfares, including Route 110 and Route 109, ensuring a steady flow of both vehicular and pedestrian traffic throughout the day. Convenient access to major highways such as the Long Island Expressway (I-495) and Southern State Parkway facilitates easy commuting for employees and customers alike.