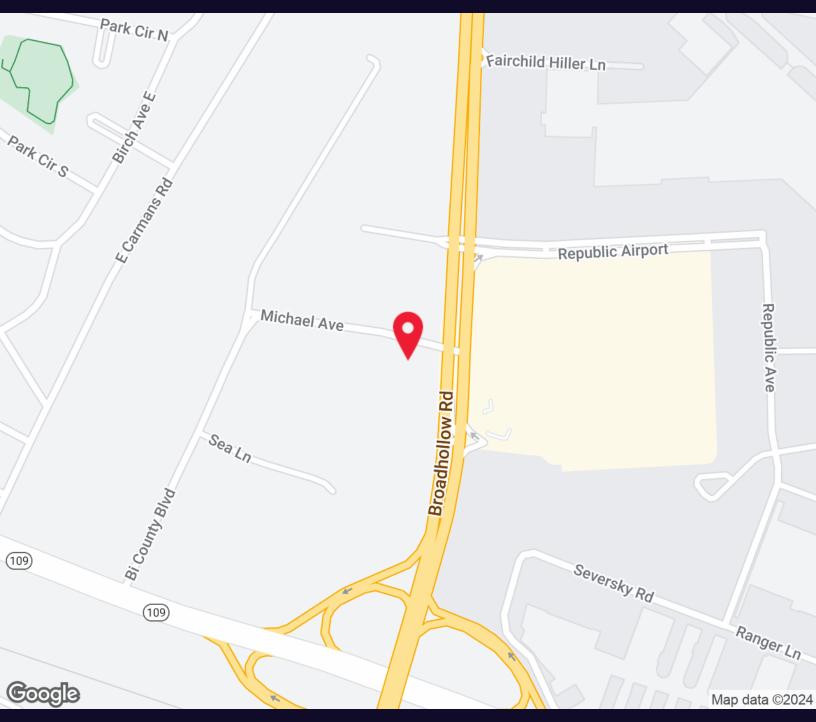

#### **Location Description**

The property benefits from its proximity to major thoroughfares, including Route 110 and Route 109, ensuring a steady flow of both vehicular and pedestrian traffic throughout the day. Convenient access to major highways such as the Long Island Expressway (I-495) and Southern State Parkway facilitates easy commuting for employees and customers alike.