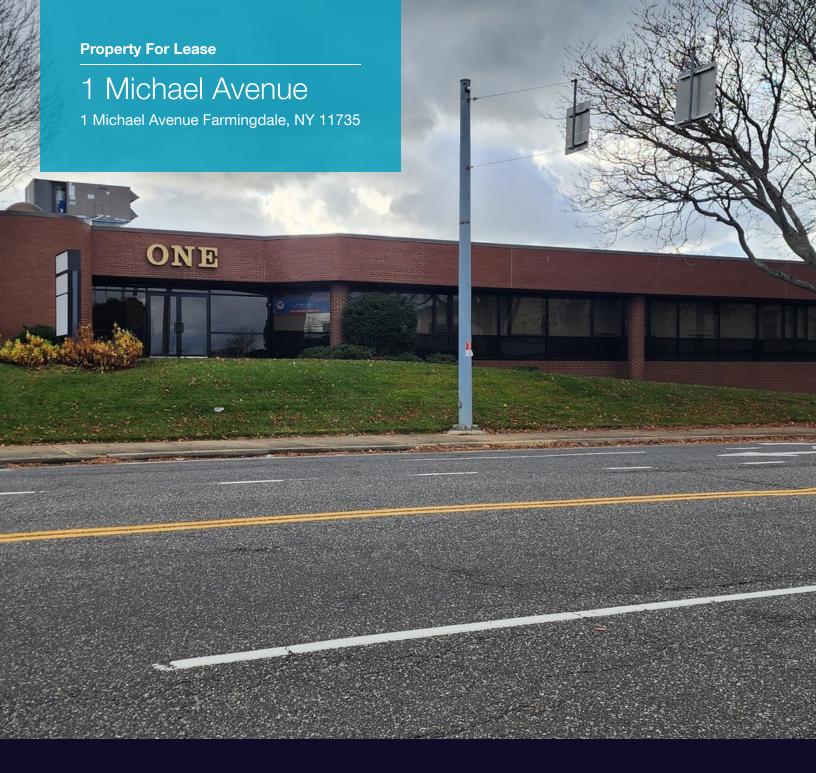

### 1 Michael Avenue Farmingdale, NY 11735

| Offering           | Summary     |
|--------------------|-------------|
| O III OI III II II | Callillia y |

| Lease Rate:    | \$20.00 - 25.00<br>SF/yr (MG; Gross) |
|----------------|--------------------------------------|
| Building Size: | 24,553 SF                            |
| Available SF:  | 2,669 - 22,949 SF                    |
| Lot Size:      | 1.5 Acres                            |
| Year Built:    | 1976                                 |
| Zoning:        | Light Industrial<br>District         |
| Market:        | Long Island (New<br>York)            |
| Submarket:     | Western Suffolk                      |
| Troffic County | E4 670                               |

#### **Property Overview**

Versatile and fully-equipped workspace situated at the corner of Rte 110 and Michael Ave in Farmingdale, NY. This property boasts an array of features perfectly tailored for a dynamic corporate setting. High visibility and easy accessibility, placing it in the heart of a vibrant commercial district with access to various amenities and services. From 2669 sq.ft to 22949 sq.ft of space avavilable.

#### **Property Description**

Versatile and fully-equipped workspace situated at the corner of Rte 110 and Michael Ave in Farmingdale, NY. This property boasts an array of features perfectly tailored for a dynamic corporate setting. High visibility and easy accessibility, placing it in the heart of a vibrant commercial district with access to various amenities and services. From 2669 sq.ft to 22949 sq.ft of space avavilable.