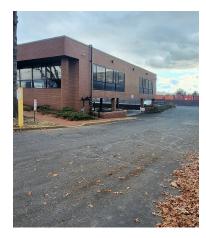

#### **Property Highlights**

- Plug-and-Play Workspace: Seamlessly ready for immediate use, this property offers
  a turnkey solution for businesses with 55 pristine workstations, never before utilized,
  providing a fresh and modern work environment.
- Ideal Corporate Headquarters: With a mostly open floor plan layout, including 20 private offices and 70 workstations, this property is an excellent choice for establishing a corporate headquarters. The versatile space is designed to accommodate anywhere from 25 to 188 individuals.
- Parking Facilities: Enjoy convenience with a covered parking deck underneath the building providing 25 covered parking spaces alongside an additional 65 surface

#### **Parking Description**

65 Surface Parking Spaces25 Covered Parking Spaces

For More Information: