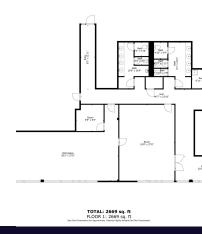

## 1 Michael Avenue Farmingdale, NY 11735

TOTAL: 6172 sq. ft FLOOR 1: 6172 sq. ft EXCLUDED AREAS: ELECTRICAL ROOM: 32 sq. ft

TOTAL: 9163 sq. ft Below Ground: 224 sq. ft, FLOOR 2: 8939 sq. ft EXCLUDED AREAS: ELECTRICAL ROOM: 113 sq. ft