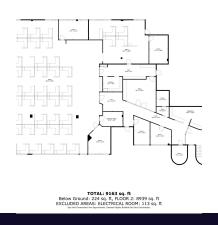

## 1 Michael Avenue Farmingdale, NY 11735

TOTAL: 6172 sq. ft FLOOR 1: 6172 sq. ft EXCLUDED AREAS: ELECTRICAL ROOM: 32 sq. ft

TOTAL: 9163 sq. ft Below Ground: 224 sq. ft, FLOOR 2: 8939 sq. ft EXCLUDED AREAS: ELECTRICAL ROOM: 113 sq. ft