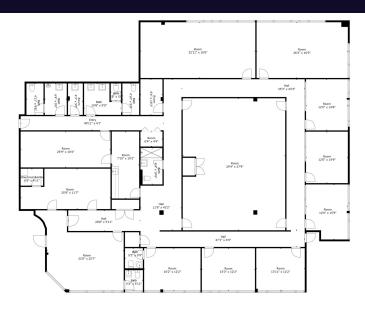

#### **Property Highlights**

- Plug-and-Play Workspace: Seamlessly ready for immediate use, this property offers
  a turnkey solution for businesses with 55 pristine workstations, never before utilized,
  providing a fresh and modern work environment.
- Ideal Corporate Headquarters: With a mostly open floor plan layout, including 20 private offices and 70 workstations, this property is an excellent choice for establishing a corporate headquarters. The versatile space is designed to accommodate anywhere from 25 to 188 individuals.
- Parking Facilities: Enjoy convenience with a covered parking deck underneath the building providing 25 covered parking spaces alongside an additional 65 surface

## 1 Michael Avenue Farmingdale, NY 11735

TOTAL: 6172 sq. ft FLOOR 1: 6172 sq. ft EXCLUDED AREAS: ELECTRICAL ROOM: 32 sq. ft

TOTAL: 9163 sq. ft Below Ground: 224 sq. ft, FLOOR 2: 8939 sq. ft EXCLUDED AREAS: ELECTRICAL ROOM: 113 sq. ft