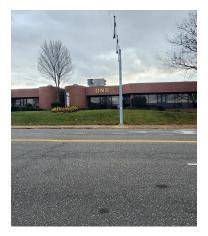

### 1 Michael Avenue Farmingdale, NY 11735

| Offering           | Summary     |
|--------------------|-------------|
| O III OI III II II | Callillia y |

| Lease Rate:    | \$20.00 - 25.00<br>SF/yr (MG; Gross) |
|----------------|--------------------------------------|
| Building Size: | 24,553 SF                            |
| Available SF:  | 2,669 - 22,949 SF                    |
| Lot Size:      | 1.5 Acres                            |
| Year Built:    | 1976                                 |
| Zoning:        | Light Industrial<br>District         |
| Market:        | Long Island (New<br>York)            |
| Submarket:     | Western Suffolk                      |
| Troffic County | E4 670                               |

#### **Property Overview**

Versatile and fully-equipped workspace situated at the corner of Rte 110 and Michael Ave in Farmingdale, NY. This property boasts an array of features perfectly tailored for a dynamic corporate setting. High visibility and easy accessibility, placing it in the heart of a vibrant commercial district with access to various amenities and services. From 2669 sq.ft to 22949 sq.ft of space avavilable.

#### **Property Description**

Versatile and fully-equipped workspace situated at the corner of Rte 110 and Michael Ave in Farmingdale, NY. This property boasts an array of features perfectly tailored for a dynamic corporate setting. High visibility and easy accessibility, placing it in the heart of a vibrant commercial district with access to various amenities and services. From 2669 sq.ft to 22949 sq.ft of space avavilable.