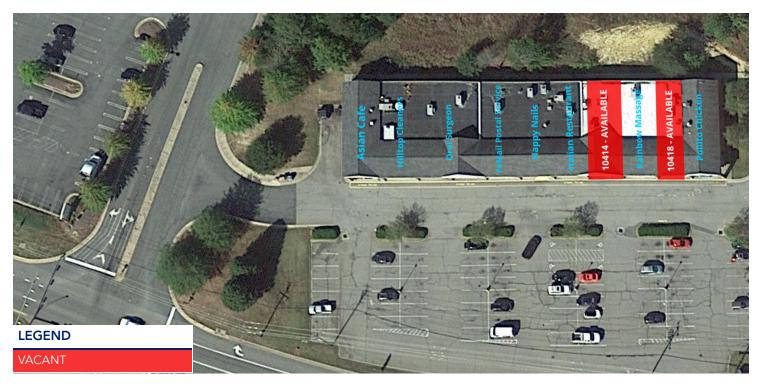

### **AVAILABLE SPACES**

| SUITE                 | TENANT | SIZE     | TYPE  | RATE              | DESCRIPTION |
|-----------------------|--------|----------|-------|-------------------|-------------|
| 10418 Courthouse Road | VACANT | 1,500 SF | Gross | \$2,700 per month | -           |
| 10414 Courthouse Road | VACANT | 1,500 SF | Gross | \$2,700 per month | -           |

### HILLTOP PLAZA

10400 Courthouse Road, Spotsylvania, VA 22553

| TENANT<br>NAME           | UNIT<br>NUMBER | UNIT<br>SIZE (SF) | % OF<br>GLA |
|--------------------------|----------------|-------------------|-------------|
| Asian Cafe               | 10400          | 1,500             | 9.09        |
| Hilltop Cleaners         | 10402-10404    | 3,000             | 18.18       |
| Oral Surgeon             | 10406          | 1,500             | 9.09        |
| FeMail - Postal Services | 10408          | 1,500             | 9.09        |
| Happy Nails              | 10410          | 1,500             | 9.09        |
| Italian Restaurant       | 10412          | 1,500             | 9.09        |
| VACANT                   | 10414          | 1,500             | 9.09        |
| Rainbow Massage          | 10416          | 1,500             | 9.09        |
| VACANT                   | 10418          | 1,500             | 9.09        |
| Pollito Chicken          | 10420          | 1,500             | 9.09        |
| Totals/Averages          |                | 16,500            |             |