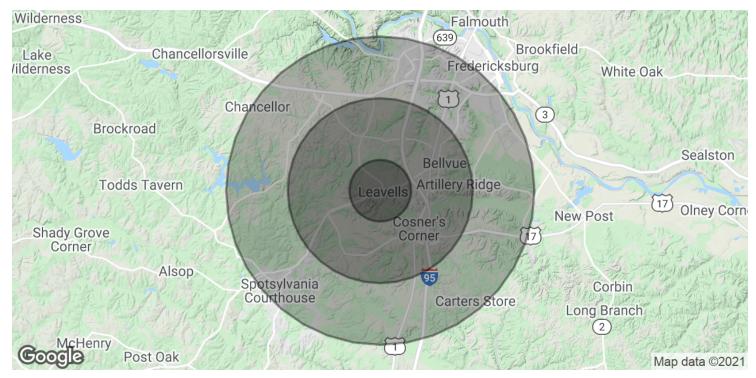

### HILLTOP PLAZA

10400 Courthouse Road, Spotsylvania, VA 22553

| POPULATION                             | 1 MILE         | 3 MILES        | 5 MILES  |
|----------------------------------------|----------------|----------------|----------|
| Total Population                       | 6,405          | 47,254         | 92,689   |
| Average age                            | 34.4           | 35.3           | 34.5     |
| Average age (Male)                     | 33.5           | 33.2           | 32.6     |
| Average age (Female)                   | 36.4           | 37.2           | 36.1     |
|                                        |                |                |          |
| HOUSEHOLDS & INCOME                    | 1 MILE         | 3 MILES        | 5 MILES  |
| Total households                       | 2,391          | 16,644         | 32,545   |
| # of persons per HH                    | 2.7            | 2.8            | 2.8      |
|                                        | <b>#04.004</b> | <b>#02.000</b> | ¢02.//7  |
| Average HH income                      | \$84,894       | \$83,999       | \$83,667 |
| Average HH income  Average house value | \$308,080      | \$83,999       | \$83,667 |