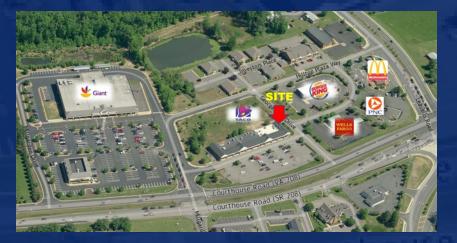

### **FEATURES**

- Strong Occupancy history, only two spaces remaining vacant in 16,500 sq. ft. building
- 2 Vacant spaces Remaining of 1,500 sf Unit 10414 & Unit 10418
- · Center being fully renovated!
- Newest tenants include Asian cafe, Peruvian Chicken, FeMail Postal Services and Massage/Wellness center
- · Shadows Giant Grocery store, Honest One Auto, Taco Bell, Burger King, McDonald's and a number of other retail and office uses

### AREA

The property is located on Courthouse Road/Route 208 in Spotsylvania County, Virginia near the intersection with Leavells Road. The property benefits from direct frontage and easy accessibility and great visibility at a signalized intersection with over 44,000 vehicles traveling in front of the property daily.

### **PROPERTY HIGHLIGHTS**

- Strong Occupancy history, only Two spaces remaining vacant in 16,500 sq. ft. building
- 2 Vacant spaces Remaining of 1,500 sf Unit 10414 & Unit 10418
- Center being fully renovated!
- Newest tenants include Asian cafe, Peruvian Chicken, FeMail Postal Services and Massage/Wellness center
- Shadows Giant Grocery store, Honest One Auto, Taco Bell, Burger King, McDonald's and a number of other retail and office uses