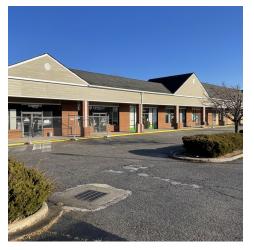

### HILLTOP PLAZA

10400 Courthouse Road, Spotsylvania, VA 22553

### **PROPERTY OVERVIEW**

16,500 sq. ft. Multi-Tenant Retail building for lease with only Two vacancies remaining

### **PROPERTY HIGHLIGHTS**

- Strong Occupancy history, only Two spaces remaining vacant in 16,500 sq. ft. building
- 2 Vacant spaces Remaining of 1,500 sf Unit 10414 & Unit 10418
- Center being fully renovated!
- Newest tenants include Asian cafe, Peruvian Chicken, FeMail Postal Services and Massage/Wellness center
- Shadows Giant Grocery store, Honest One Auto, Taco Bell, Burger King, McDonald's and a number of other retail and office uses