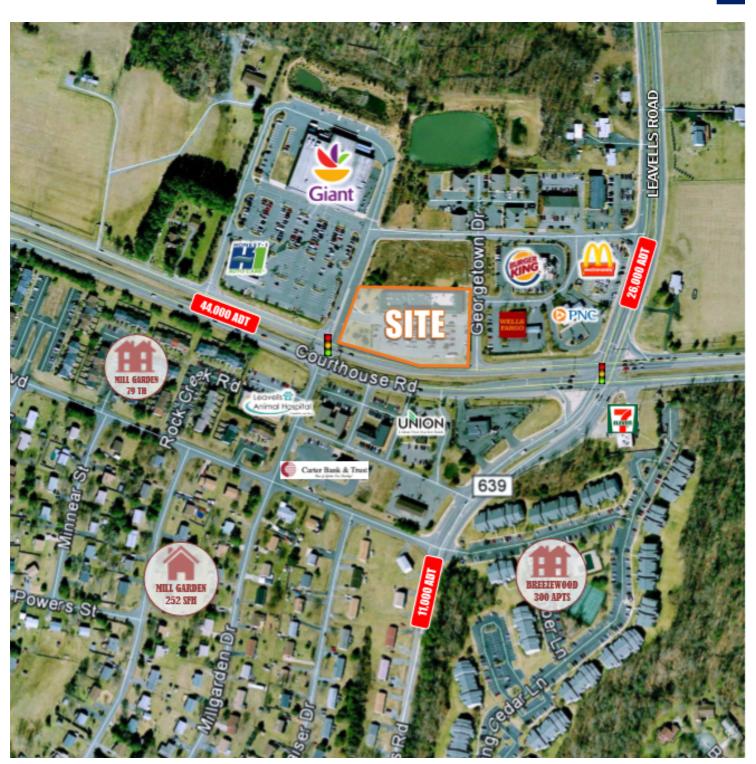

### AREA

The property is located on Courthouse Road/Route 208 in Spotsylvania County, Virginia near the intersection with Leavells Road. The property benefits from direct frontage and easy accessibility and great visibility at a signalized intersection with over 44,000 vehicles traveling in front of the property daily.

### HILLTOP PLAZA

10400 Courthouse Road, Spotsylvania, VA 22553