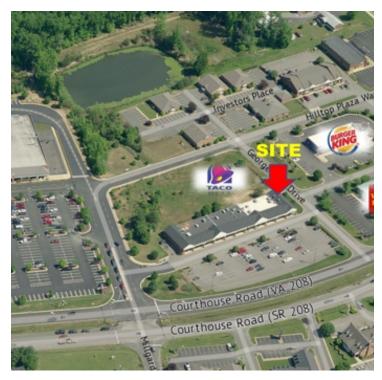

### **FEATURES**

- Strong Occupancy history, only two spaces remaining vacant in 16,500 sq. ft. building
- 2 Vacant spaces Remaining of 1,500 sf Unit 10414 & Unit 10418
- · Center being fully renovated!
- Newest tenants include Asian cafe, Peruvian Chicken, FeMail Postal Services and Massage/Wellness center
- · Shadows Giant Grocery store, Honest One Auto, Taco Bell, Burger King, McDonald's and a number of other retail and office uses

### AREA

The property is located on Courthouse Road/Route 208 in Spotsylvania County, Virginia near the intersection with Leavells Road. The property benefits from direct frontage and easy accessibility and great visibility at a signalized intersection with over 44,000 vehicles traveling in front of the property daily.

### **PROPERTY HIGHLIGHTS**

- Strong Occupancy history, only Two spaces remaining vacant in 16,500 sq. ft. building
- 2 Vacant spaces Remaining of 1,500 sf Unit 10414 & Unit 10418
- Center being fully renovated!
- Newest tenants include Asian cafe, Peruvian Chicken, FeMail Postal Services and Massage/Wellness center
- Shadows Giant Grocery store, Honest One Auto, Taco Bell, Burger King, McDonald's and a number of other retail and office uses