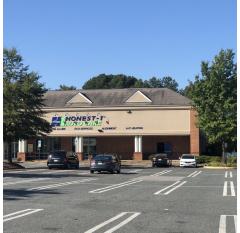

### **FEATURES**

- Strong Occupancy history, only two spaces remaining vacant in 16,500 sq. ft. building
- 2 Vacant spaces Remaining of 1,500 sf Unit 10414 & Unit 10418
- · Center being fully renovated!
- Newest tenants include Asian cafe, Peruvian Chicken, FeMail Postal Services and Massage/Wellness center
- · Shadows Giant Grocery store, Honest One Auto, Taco Bell, Burger King, McDonald's and a number of other retail and office uses

### **PROPERTY HIGHLIGHTS**

- Strong Occupancy history, only Two spaces remaining vacant in 16,500 sq. ft. building
- 2 Vacant spaces Remaining of 1,500 sf Unit 10414 & Unit 10418
- Center being fully renovated!
- Newest tenants include Asian cafe, Peruvian Chicken, FeMail Postal Services and Massage/Wellness center
- Shadows Giant Grocery store, Honest One Auto, Taco Bell, Burger King, McDonald's and a number of other retail and office uses