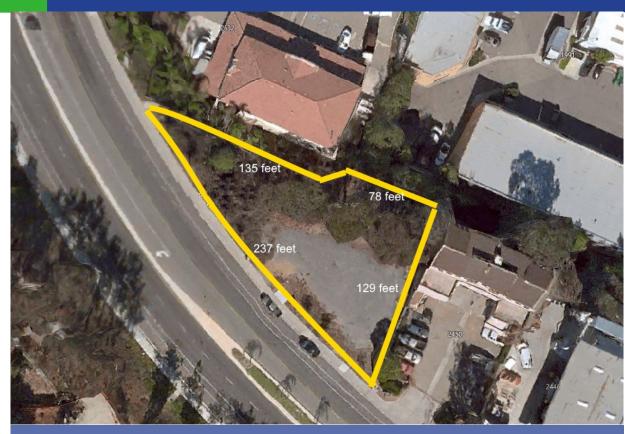

### **Property Information**

14,466 square feet ( .33 acres)

APNs: 228-381-67-00 & 228-381-68-00

- Just off I-15 & 78 Freeways
- High Traffic Count on Auto Park Way: over 20,000 cars daily
- M-1 Light Industrial Zone; in the downtown redevelopment area
- Utilities connected: power, water, sewer
- Adjacent to the Escondido Auto Park and Palomar Health
- North County Transit District Sprinter stop at Nordahl Road nearby and Bus Route 353 stop at Alpine Way

## 2458 AUTO PARK WAY, ESCONDIDO, CA 92029