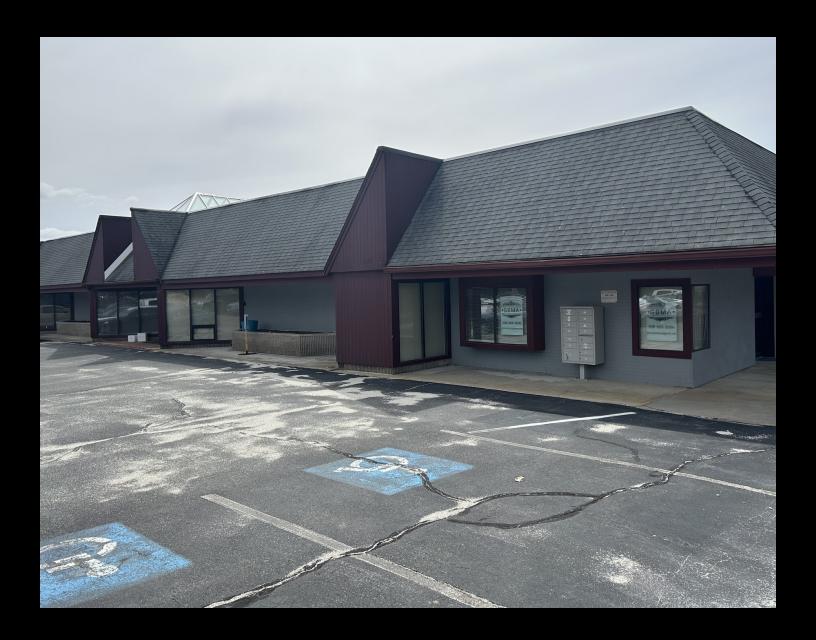

### PROPERTY DESCRIPTION

Paul Matt & Brian Johnson of Kelleher & Sadowsky Associates, Inc. are pleased to offer Unit 104D in the Hopedale Professional Building at 54 Hopedale Street in Hopedale, MA as available for sale. The ±929 square foot office condominium was most recently utilized by the Seven Hills Foundation and offers three (3) private offices, one (1) conference room, reception area, kitchenette with sink and an in-suite private bathroom. The building is well maintained and is located less than 2 miles to the Milford Regional Medical Center. In addition, there is ample on-site parking for clients, patients and employees. The building is occupied by a mix of professional and medical businesses. Please give us a call today to schedule a tour!