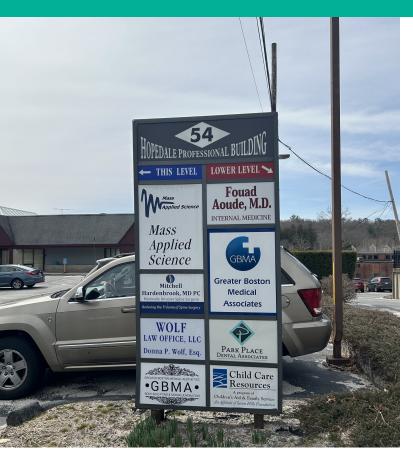

### PROPERTY DESCRIPTION

Paul Matt & Brian Johnson of Kelleher & Sadowsky Associates, Inc. are pleased to offer Unit 104D in the Hopedale Professional Building at 54 Hopedale Street in Hopedale, MA as available for sale. The ±929 square foot office condominium was most recently utilized by the Seven Hills Foundation and offers three (3) private offices, one (1) conference room, reception area, kitchenette with sink and an in-suite private bathroom. The building is well maintained and is located less than 2 miles to the Milford Regional Medical Center. In addition, there is ample on-site parking for clients, patients and employees. The building is occupied by a mix of professional and medical businesses. Please give us a call today to schedule a tour!