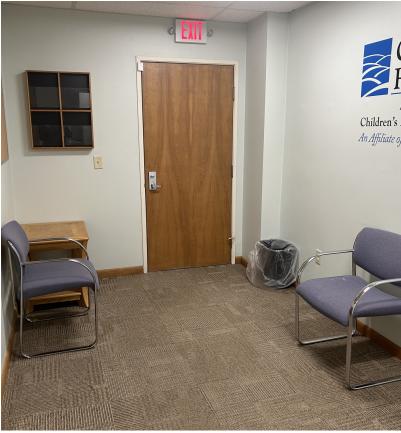

### PROPERTY DESCRIPTION

Paul Matt & Brian Johnson of Kelleher & Sadowsky Associates, Inc. are pleased to offer Unit 104D in the Hopedale Professional Building at 54 Hopedale Street in Hopedale, MA as available for sale. The ±929 square foot office condominium was most recently utilized by the Seven Hills Foundation and offers three (3) private offices, one (1) conference room, reception area, kitchenette with sink and an in-suite private bathroom. The building is well maintained and is located less than 2 miles to the Milford Regional Medical Center. In addition, there is ample on-site parking for clients, patients and employees. The building is occupied by a mix of professional and medical businesses. Please give us a call today to schedule a tour!