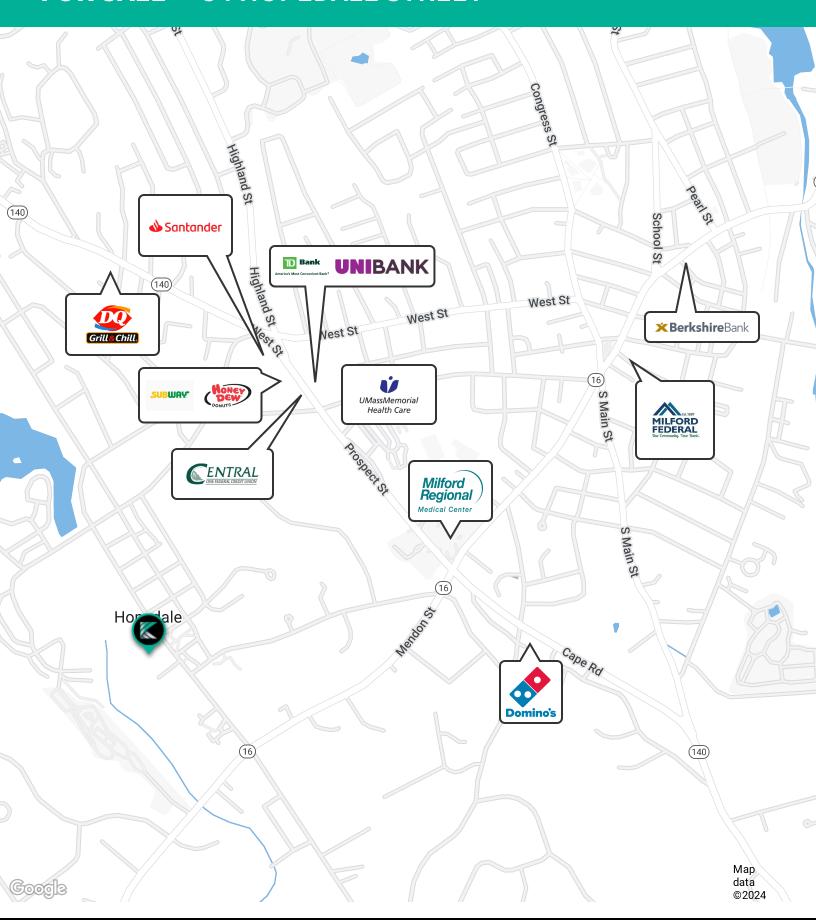

### PROPERTY DESCRIPTION

Paul Matt & Brian Johnson of Kelleher & Sadowsky Associates, Inc. are pleased to offer Unit 104D in the Hopedale Professional Building at 54 Hopedale Street in Hopedale, MA as available for sale. The ±929 square foot office condominium was most recently utilized by the Seven Hills Foundation and offers three (3) private offices, one (1) conference room, reception area, kitchenette with sink and an in-suite private bathroom. The building is well maintained and is located less than 2 miles to the Milford Regional Medical Center. In addition, there is ample on-site parking for clients, patients and employees. The building is occupied by a mix of professional and medical businesses. Please give us a call today to schedule a tour!