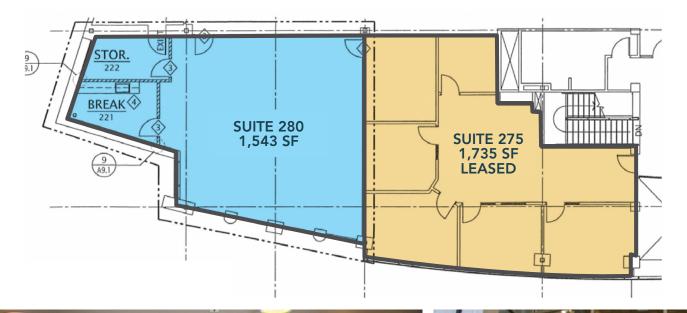

#### **LEASE RATE: \$15.00/SF NNN**

- Suite 280: 1,543 SF available
- 25,000-square-foot office building
- \$8.00 operating expense
- In-suite janitorial service included
- Fiber products available
- One mile from I-15 on 12th Street