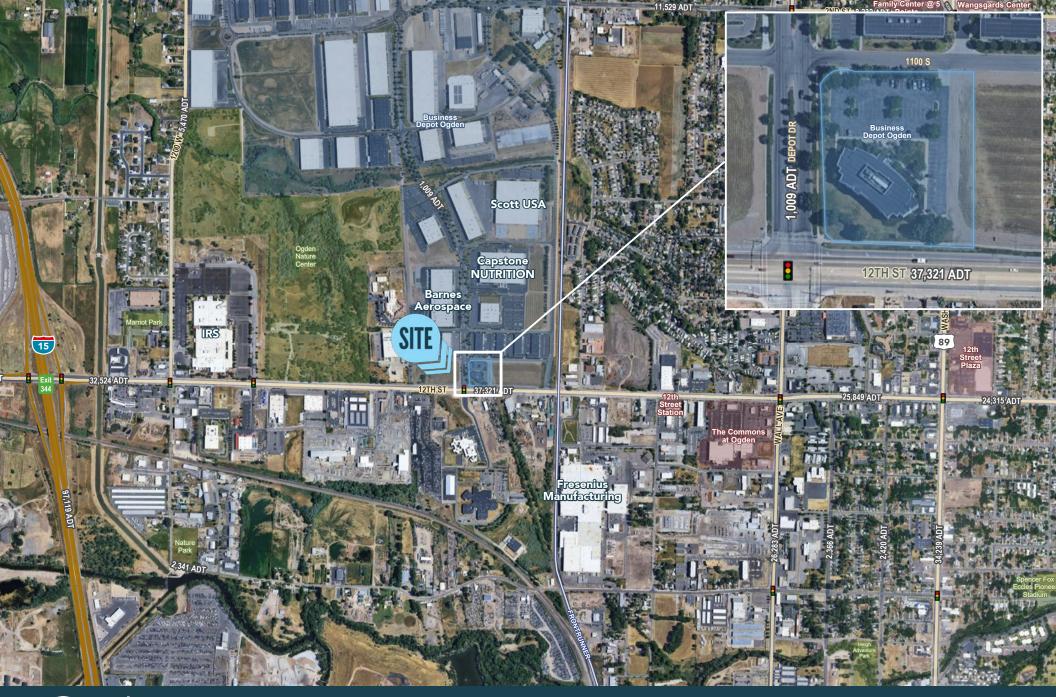

#### **LEASE RATE: \$15.00/SF NNN**

- Suite 280: 1,543 SF available
- 25,000-square-foot office building
- \$8.00 operating expense
- In-suite janitorial service included
- Fiber products available
- One mile from I-15 on 12th Street