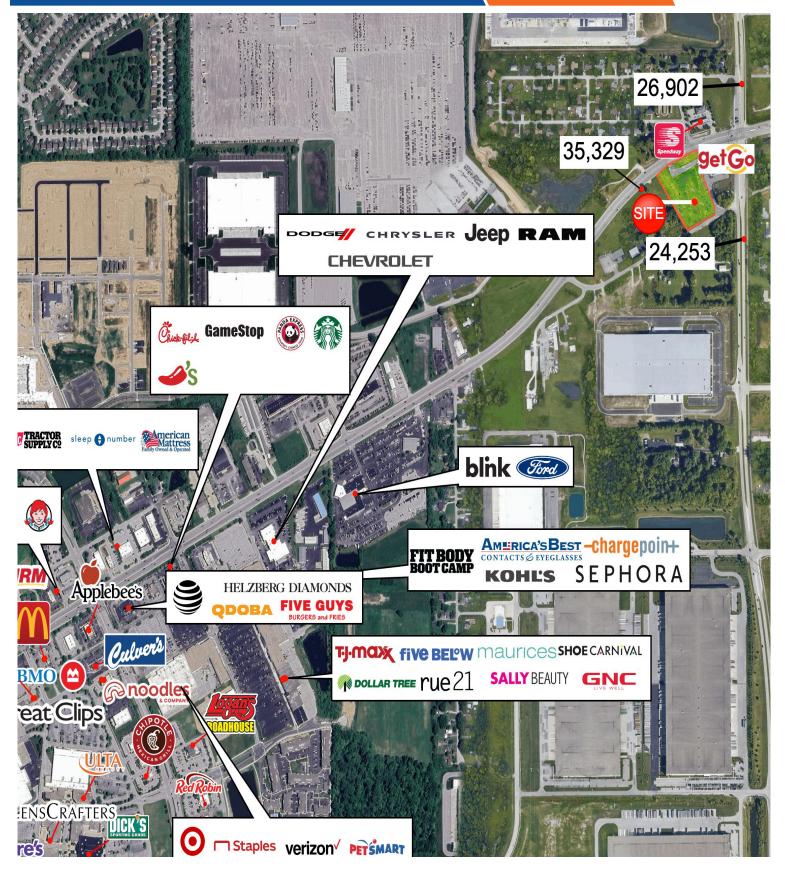

#### PROPERTY HIGHLIGHTS

Located in the thriving community of Plainfield, Indiana, this prime retail space offers excellent leasing opportunities for businesses looking to grow.

With high foot traffic, convenient access to major highways, and proximity to well-established shopping centers, this retail space is perfect for attracting a diverse customer base.

The area is rapidly expanding, providing an ideal environment for both new ventures and established businesses to flourish. Don't miss the chance to secure a spot in one of Plainfield's most sought-after commercial locations!