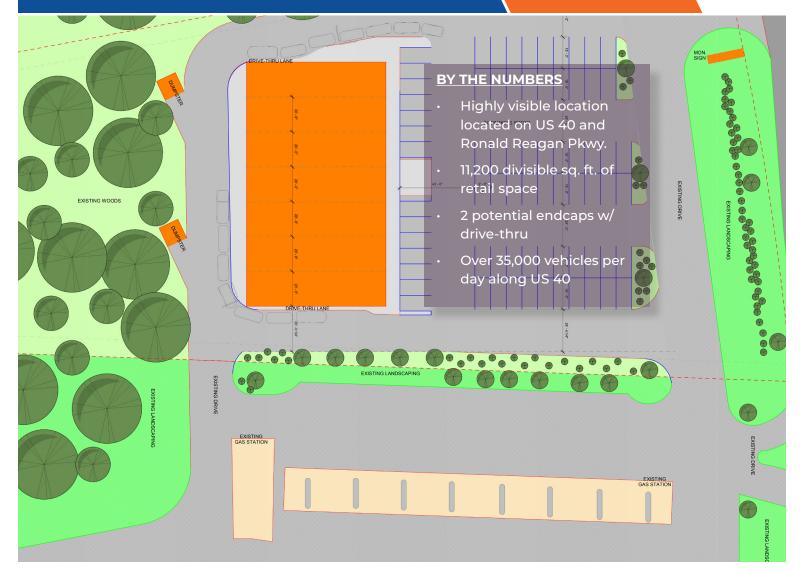

#### PROPERTY HIGHLIGHTS

Located in the thriving community of Plainfield, Indiana, this prime retail space offers excellent leasing opportunities for businesses looking to grow.

With high foot traffic, convenient access to major highways, and proximity to well-established shopping centers, this retail space is perfect for attracting a diverse customer base.