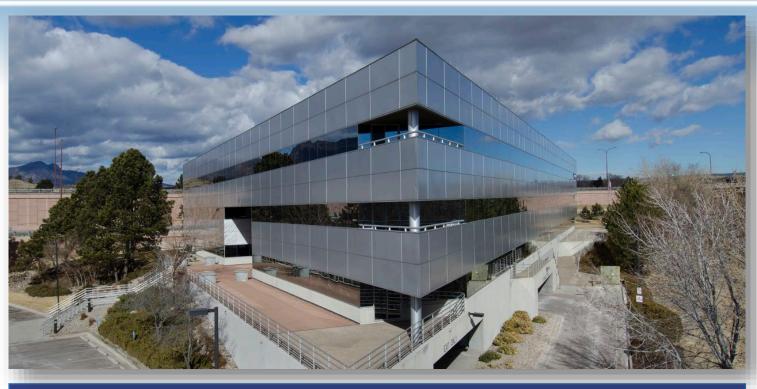

## **PIKES PEAK** 5475 Mark Dabling Boulevard, Colorado Springs, CO 80918

Lease Rate: Starting at \$15.50/RSF, NNN

Suite 101

Suite 301

Suite 351

**Parking:** 3.5/1,000 RSF

**Available Space** 

Tenant Improvements: Negotiable

## Overview

Pikes Peak is an iconic Northern Colorado Springs building fronting I-25. Amenities include fiber services, on site management and maintenance, and automated building control systems. The building is minutes from executive housing, UCCS, retail centers, restaurants, hospitals, and more. The building is perfect for tenants who want to provide options to their staff as there is a commercial grade gym, walking proximity to restaurants along monument creek, and quick access to pulpit rock for those who like to hike. In addition, this Class A building offers plentiful parking along with garage parking, 24/7 video surveillance, keycard access, and day and evening porter services.