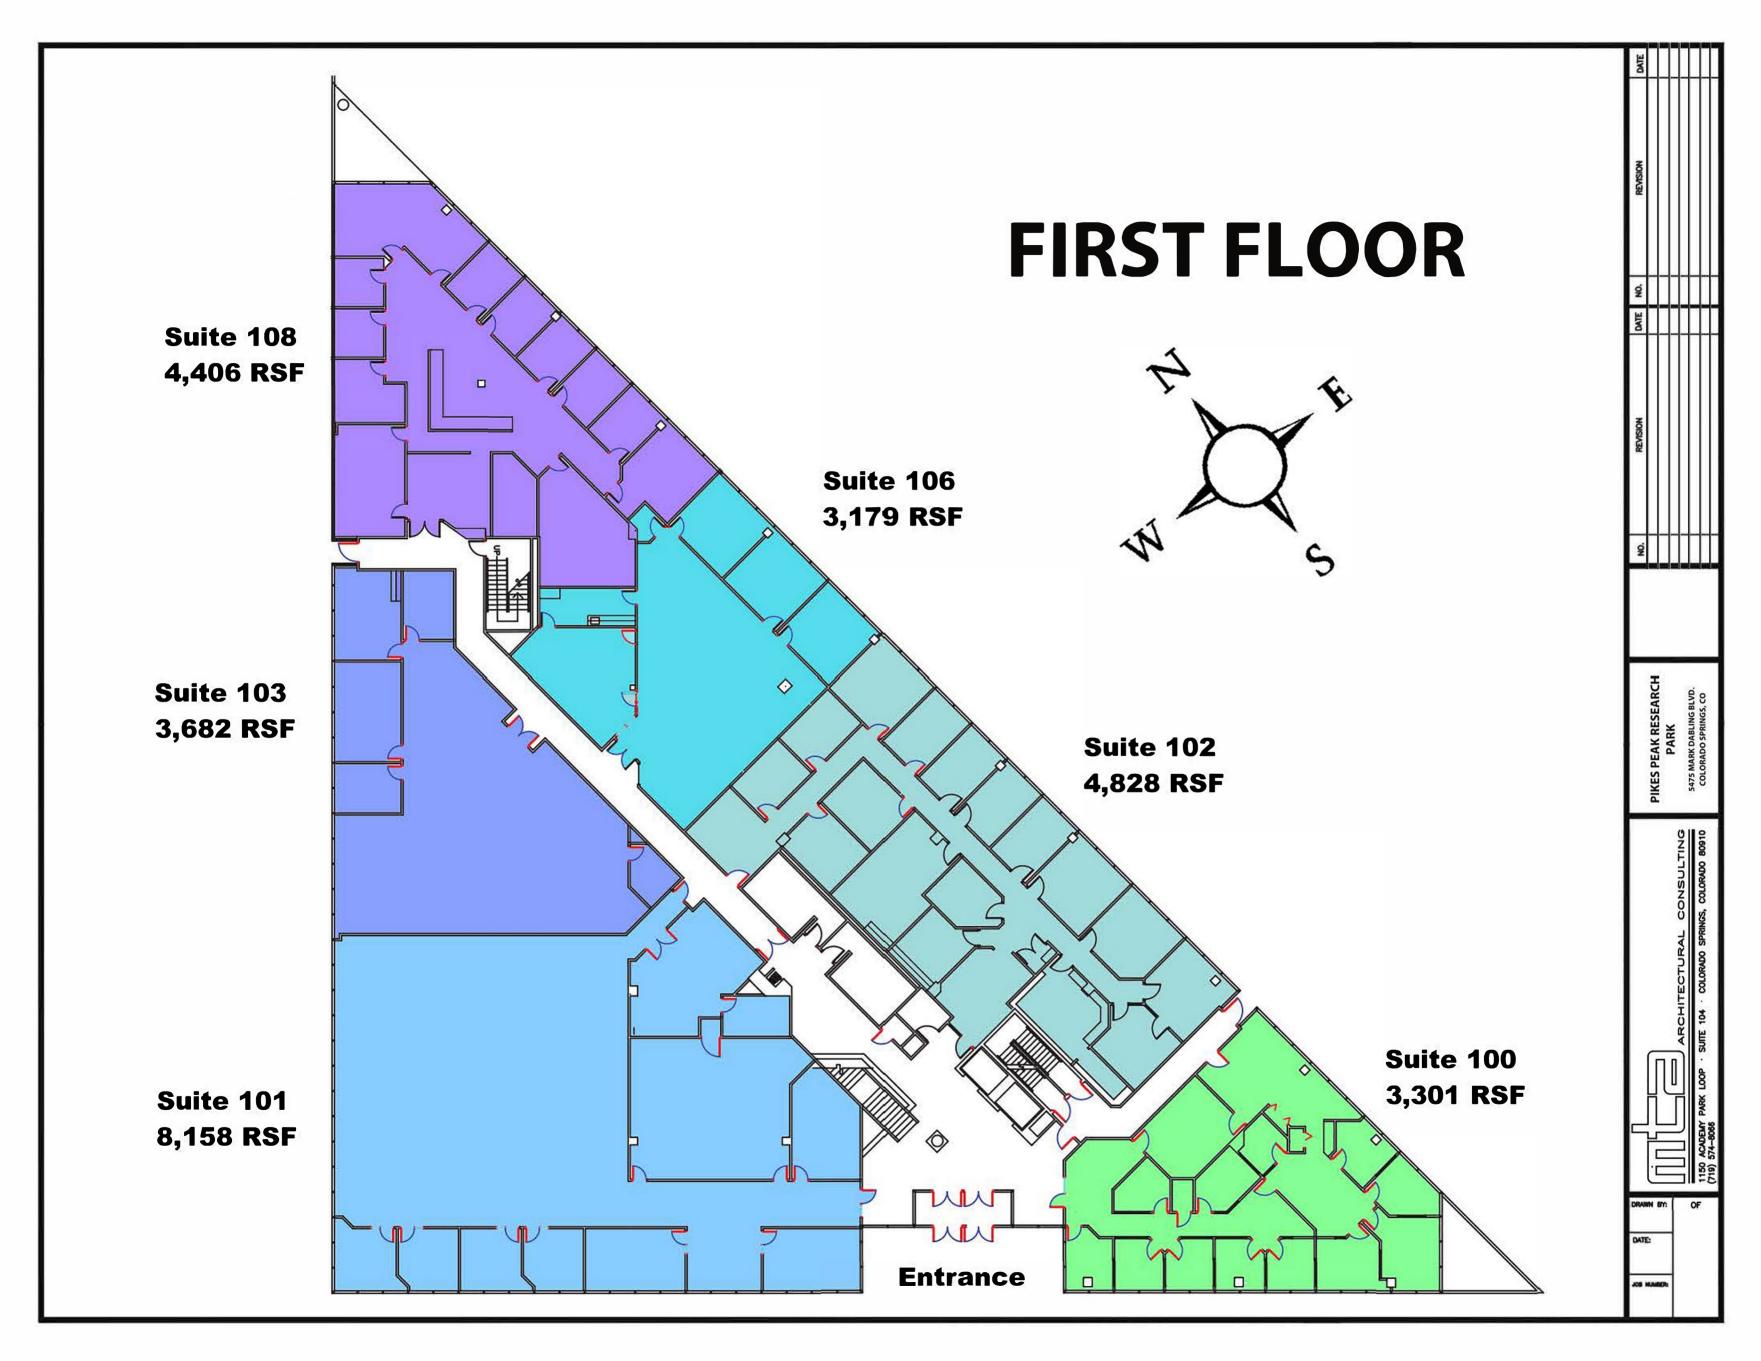

## **PIKES PEAK** 5475 Mark Dabling Boulevard, Colorado Springs, CO 80918

Lease Rate: Starting at \$15.50/RSF, NNN

Suite 101

Suite 301

Suite 351

**Parking:** 3.5/1,000 RSF

**Available Space** 

Tenant Improvements: Negotiable

8,158 RSF

8,842 RSF

11,801 RSF

**Expenses:** \$7.75 (est. 2021)

RSF Available: 20,643

Building SF: 84,888