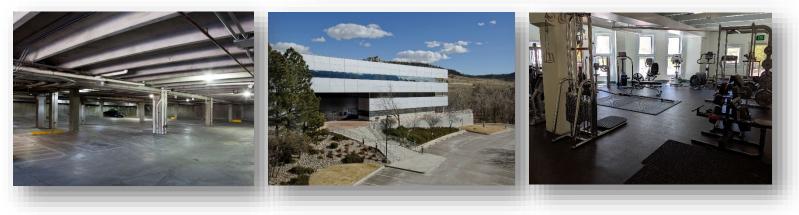

## Overview

Pikes Peak is an iconic Northern Colorado Springs building fronting I-25. Amenities include fiber services, on site management and maintenance, and automated building control systems. The building is minutes from executive housing, UCCS, retail centers, restaurants, hospitals, and more. The building is perfect for tenants who want to provide options to their staff as there is a commercial grade gym, walking proximity to restaurants along monument creek, and quick access to pulpit rock for those who like to hike. In addition, this Class A building offers plentiful parking along with garage parking, 24/7 video surveillance, keycard access, and day and evening porter services.

## **BUILDING FEATURES & AMENITIES**

- Adjacent to Monument Creek and open space
- Multiple fiber internet services available
- Magnificent views of Pikes Peak and Pulpit Rock
- Exceptional I-25 presence and visibility
- Iconic building design
- Monument and building signage availability
- 24-hour on-site fitness facility with fullservice men and women's locker rooms with showers
- 62 executive covered parking spaces
- Ideally located near retail, restaurants, hotels, and hospitals
- Computer controlled HVAC system
- Patio area and building barbecue grill for tenant's use
- Security system with secure keying and electronic access points
- Day porter services 5 days a week, coverage 8am 11pm
- On-site property management office
- Organized food trucks and tenant
  events
- Energy Star rated