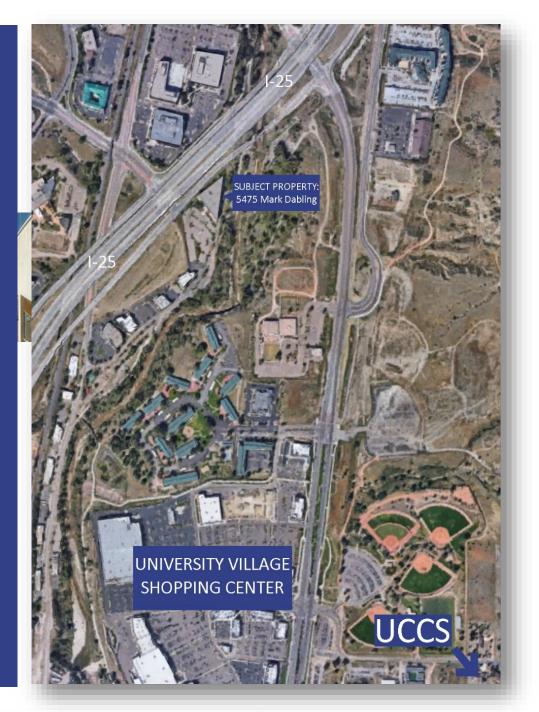

## Overview

Pikes Peak is an iconic Northern Colorado Springs building fronting I-25. Amenities include fiber services, on site management and maintenance, and automated building control systems. The building is minutes from executive housing, UCCS, retail centers, restaurants, hospitals, and more. The building is perfect for tenants who want to provide options to their staff as there is a commercial grade gym, walking proximity to restaurants along monument creek, and quick access to pulpit rock for those who like to hike. In addition, this Class A building offers plentiful parking along with garage parking, 24/7 video surveillance, keycard access, and day and evening porter services.

## **BUILDING FEATURES & AMENITIES**

- Adjacent to Monument Creek and open space
- Multiple fiber internet services available
- Magnificent views of Pikes Peak and Pulpit Rock
- Exceptional I-25 presence and visibility
- Iconic building design
- Monument and building signage availability
- 24-hour on-site fitness facility with fullservice men and women's locker rooms with showers
- 62 executive covered parking spaces
- Ideally located near retail, restaurants, hotels, and hospitals
- Computer controlled HVAC system
- Patio area and building barbecue grill for tenant's use
- Security system with secure keying and electronic access points
- Day porter services 5 days a week, coverage 8am 11pm
- On-site property management office
- Organized food trucks and tenant
  events
- Energy Star rated