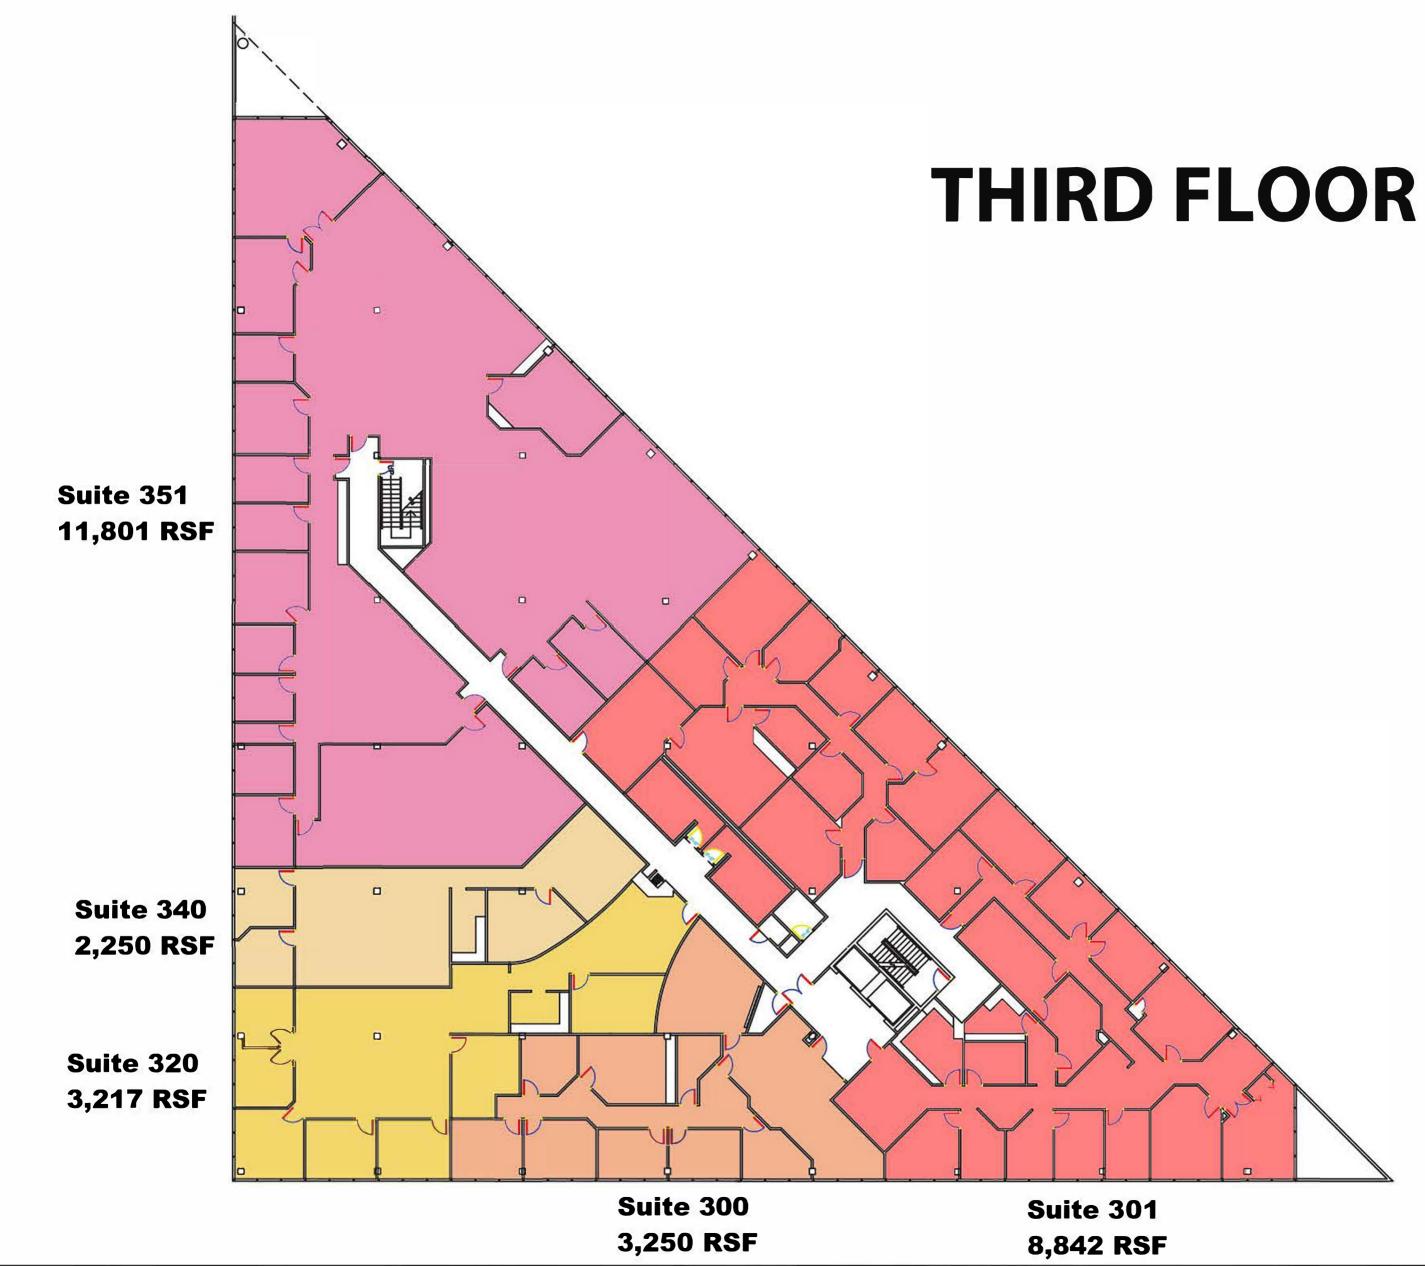

## **PIKES PEAK** 5475 Mark Dabling Boulevard, Colorado Springs, CO 80918

Lease Rate: Starting at \$15.50/RSF, NNN

Suite 101

Suite 301

Suite 351

**Parking:** 3.5/1,000 RSF

**Available Space** 

Tenant Improvements: Negotiable

8,158 RSF

8,842 RSF

11,801 RSF

**Expenses:** \$7.75 (est. 2021)

RSF Available: 20,643

Building SF: 84,888