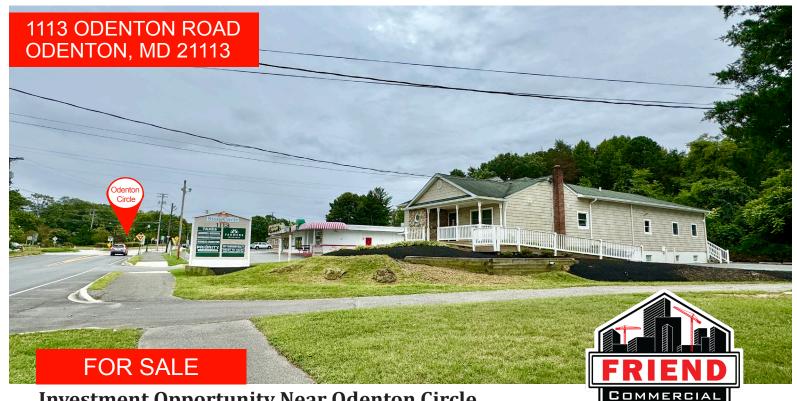

## **Investment Opportunity Near Odenton Circle With Owner User Potential**

- ± 5,040 sqft building with 0.44 acre lot
- Zoned OTC-E East Odenton Village Mix
- Multi Tenant Possibilities
- Medical or Professional Office Use with some potential Retail Use
- Ample parking with ADA access
- Close Proximity to Rt 32 and Rt 3
- Asking price: \$925,000
- Lease possibility: Contact agent