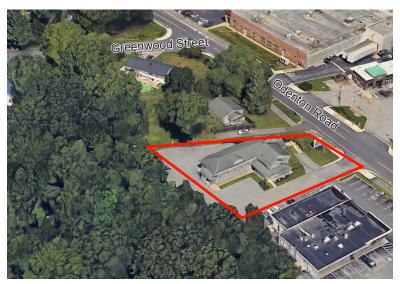

## **Investment Opportunity Near Odenton Circle With Owner User Potential**

- ± 5,040 sqft building with 0.44 acre lot
- Zoned OTC-E East Odenton Village Mix
- Multi Tenant Possibilities
- Medical or Professional Office Use with some potential Retail Use
- Ample parking with ADA access
- Close Proximity to Rt 32 and Rt 3
- Asking price: \$925,000
- Lease possibility: Contact agent