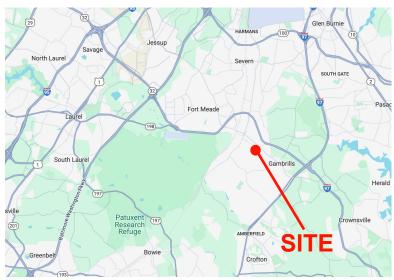

## **Investment Opportunity Near Odenton Circle With Owner User Potential**

- ± 5,040 sqft building with 0.44 acre lot
- Zoned OTC-E East Odenton Village Mix
- Multi Tenant Possibilities
- Medical or Professional Office Use with some potential Retail Use
- Ample parking with ADA access
- Close Proximity to Rt 32 and Rt 3
- Asking price: \$925,000
- Lease possibility: Contact agent