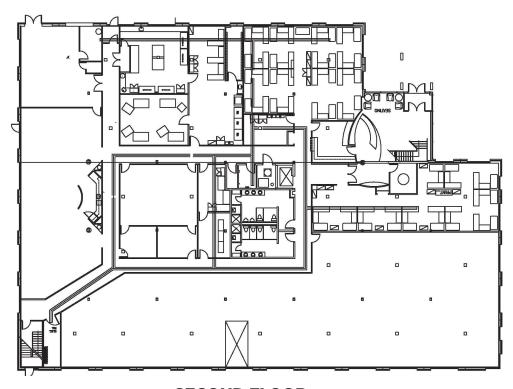

# SOLANDT RD.

### PROPERTY FEATURES

- 40,036 SF (demisable to ~ 20,000 SF)
- · Bright Entrance with high ceiling
- Fully remodeled washrooms
- Renovated 2nd Floor Space
- Showers on-site
- Ample Parking EV Charging On-Site
- · Amenity Rich Location
- High Visibility Prominent Branding
- Designated Loading & Storage Area
- Furniture available
- BOMA Best Certified

## CONTACT AGENT

**NET RENT** 













# SOLANDT RD.

### FLOOR PLANS

### **FIRST FLOOR**



### **SECOND FLOOR**





# SOLANDT RD.

### AERIAL MAP



## **AMENITIES**

- 1. Starbucks Coffee
- 2. Tim Hortons
- 3. Subway
- 4. Metro
- 5. Cora's
- 6. Shoppers Drug Mart
- 7. LCBO
  - 8. Pizza Hut
  - 9. Circle K
  - 10. The Brookstreet Hotel
  - 11. The Marshes Golf Club

## **DISTANCES**

| Future Eagleson LRT Station    | 4.5 KM  | 7 MINS  |
|--------------------------------|---------|---------|
| Kanata Centrum Shopping Centre | 5.6 KM  | 8 MINS  |
| Tanger Outlets Mall            | 8.8 KM  | 10 MINS |
| Canadian Tire Centre           | 9.3 KM  | 11 MINS |
| Central Business District      | 24.7 KM | 21 MINS |



#### For more information, please contact:

#### **Alain Desmarais**

Executive Vice President Broker of Record adesmarais@cwottawa.com +1 613 780 1566

#### **Peter Ry