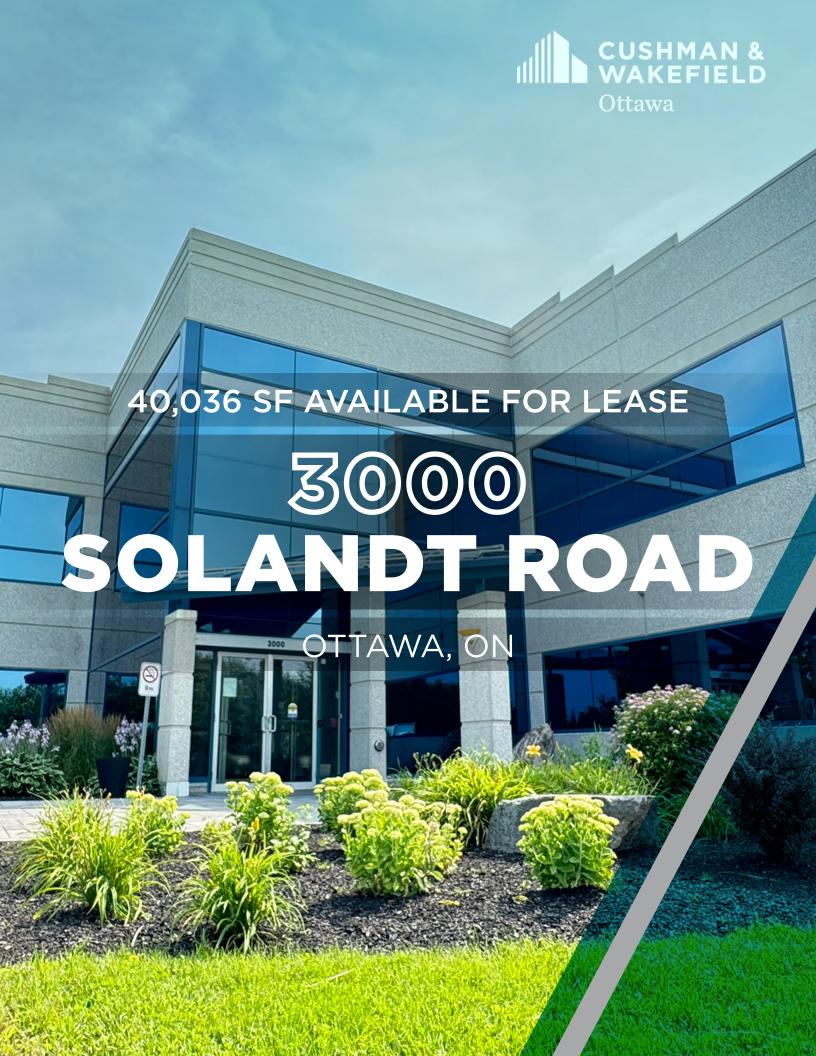

# SOLANDT RD.

### PROPERTY FEATURES

- 40,036 SF (demisable to ~ 20,000 SF)
- · Bright Entrance with high ceiling
- Fully remodeled washrooms
- Renovated 2nd Floor Space
- Showers on-site
- Ample Parking EV Charging On-Site
- · Amenity Rich Location
- High Visibility Prominent Branding
- Designated Loading & Storage Area
- Furniture available
- BOMA Best Certified