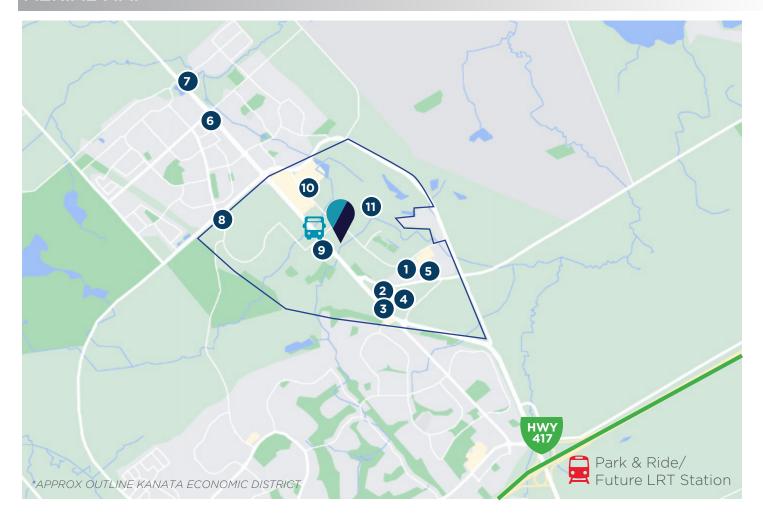

### AERIAL MAP

## **AMENITIES**

- 1. Starbucks Coffee
- 2. Tim Hortons
- 3. Subway
- 4. Metro
- 5. Cora's
- 6. Shoppers Drug Mart
- 7. LCBO
  - 8. Pizza Hut
  - 9. Circle K
  - 10. The Brookstreet Hotel
  - 11. The Marshes Golf Club

## **DISTANCES**

| Future Eagleson LRT Station    | 4.5 KM  | 7 MINS  |
|--------------------------------|---------|---------|
| Kanata Centrum Shopping Centre | 5.6 KM  | 8 MINS  |
| Tanger Outlets Mall            | 8.8 KM  | 10 MINS |
| Canadian Tire Centre           | 9.3 KM  | 11 MINS |
| Central Business District      | 24.7 KM | 21 MINS |