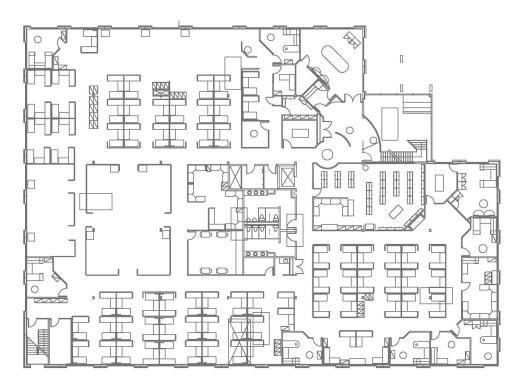

# SOLANDT RD.

### PROPERTY FEATURES

- 40,036 SF (demisable to ~ 20,000 SF)
- · Bright Entrance with high ceiling
- Fully remodeled washrooms
- Renovated 2nd Floor Space
- Showers on-site
- Ample Parking EV Charging On-Site
- · Amenity Rich Location
- High Visibility Prominent Branding
- Designated Loading & Storage Area
- Furniture available
- BOMA Best Certified

## CONTACT AGENT

**NET RENT** 













# SOLANDT RD.

### FLOOR PLANS

### **FIRST FLOOR**



### **SECOND FLOOR**





# SOLANDT RD.

### AERIAL MAP



## **AMENITIES**

- 1. Starbucks Coffee
- 2. Tim Hortons
- 3. Subway
- 4. Metro
- 5. Cora's
- 6. Shoppers Drug Mart
- 7. LCBO
  - 8. Pizza Hut
  - 9. Circle K
  - 10. The Brookstreet Hotel
  - 11. The Marshes Golf Club

## **DISTANCES**

| Future Eagleson LRT Station    | 4.5 KM  | 7 MINS  |
|--------------------------------|---------|---------|
| Kanata Centrum Shopping Centre | 5.6 KM  | 8 MINS  |
| Tanger Outlets Mall            | 8.8 KM  | 10 MINS |
| Canadian Tire Centre           | 9.3 KM  | 11 MINS |
| Central Business District      | 24.7 KM | 21 MINS |



#### For more information, please contact:

#### **Alain Desmarais**

Executive Vice President Broker of Record adesmarais@cwottawa.com +1 613 780 1566

#### **Peter Rywak**

Senior Sales Repr