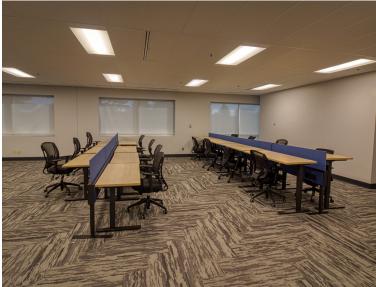

### PROPERTY FEATURES

- 40,036 SF (demisable to ~ 20,000 SF)
- · Bright Entrance with high ceiling
- Fully remodeled washrooms
- Renovated 2nd Floor Space
- Showers on-site
- Ample Parking EV Charging On-Site
- · Amenity Rich Location
- High Visibility Prominent Branding
- Designated Loading & Storage Area
- Furniture available
- BOMA Best Certified