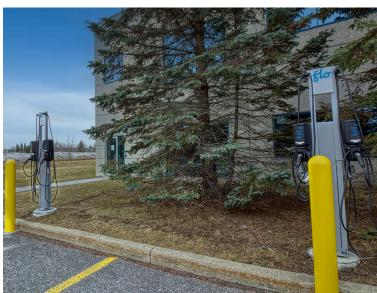

### PROPERTY FEATURES

- 40,036 SF (demisable to ~ 20,000 SF)
- · Bright Entrance with high ceiling
- Fully remodeled washrooms
- Renovated 2nd Floor Space
- Showers on-site
- Ample Parking EV Charging On-Site
- · Amenity Rich Location
- High Visibility Prominent Branding
- Designated Loading & Storage Area
- Furniture available
- BOMA Best Certified