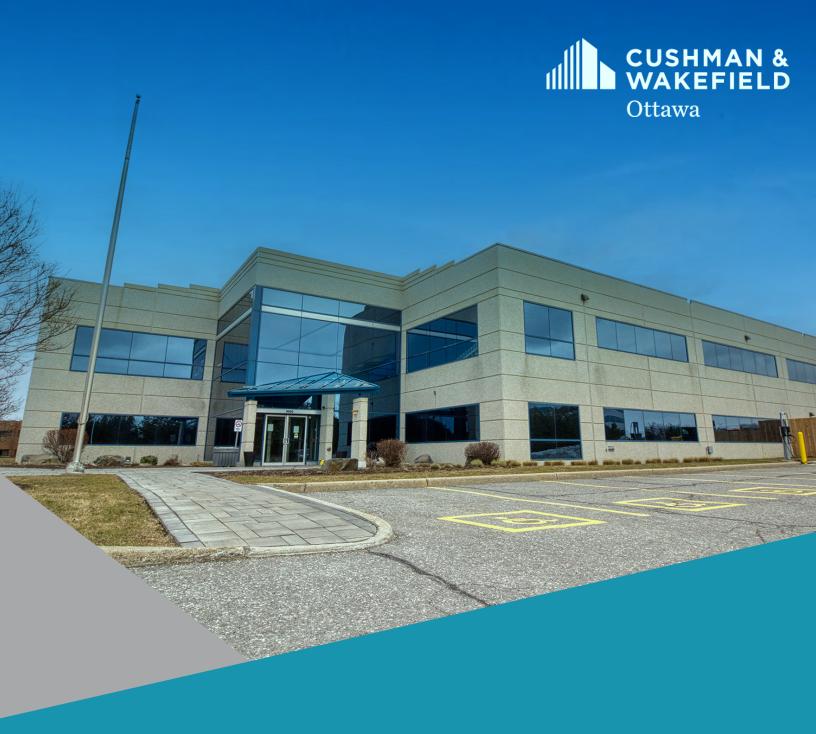

# SOLANDT RD.

### PROPERTY FEATURES

- 40,036 SF (demisable to ~ 20,000 SF)
- · Bright Entrance with high ceiling
- Fully remodeled washrooms
- Renovated 2nd Floor Space
- Showers on-site
- Ample Parking EV Charging On-Site
- · Amenity Rich Location
- High Visibility Prominent Branding
- Designated Loading & Storage Area
- Furniture available
- BOMA Best Certified