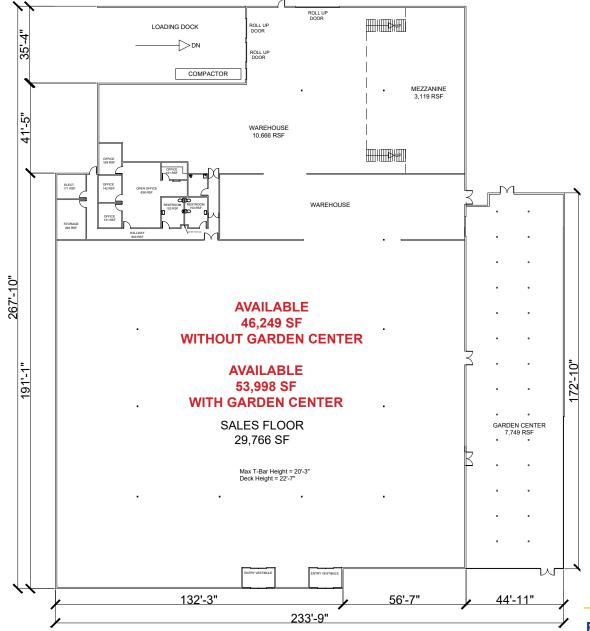

Bank, Mountain Mike's Pizza, GameStop, Togo's, Baskin-Robbins and AM/PM.

Use permit and all needed entitlements for fitness facility including traffic impact study.

### **LEASE RATE:**

\$58,523.00 (Based on 46,249 SF building, \$1.19 PSF, NNN and 7,749 SF Garden Center, \$0.45 PSF, NNN)

NNN costs are approximately \$0.25 PSF. Available with 30 days notice.

## **PURCHASE PRICE:**

\$6,801,053.00 (\$137.00 PSF for 46,249 SF Building and \$60.00 PSF for 7,749 SF Garden Center)

 DEMOGRAPHICS:
 1 Mile
 3 Mile
 5 Mile

 2023 Total Population (est):
 29,487
 122,698
 303,126

 2023 Average HH Income:
 \$101,240
 \$102,871
 \$101,502

 Traffic Count @ Everta Rd & Walerga Rd:
 24,575

## ETHAN CONRAD PROPERTIES, INC.

# FOR SALE OR LEASE

## 4249 ELVERTA RD

ANTELOPE, CA

## **FLOOR PLAN**



**VIEW VIRTUAL TOUR** 

ETHAN CONRAD PROPERTIES, INC.



## ETHAN CONRAD PROPERTIES, INC.



## ETHAN CONRAD PROPERTIES, INC.



## ETHAN CONRAD PROPERTIES, INC.

# FOR SALE OR LEASE





## ETHAN CONRAD PROPERTIES, INC.