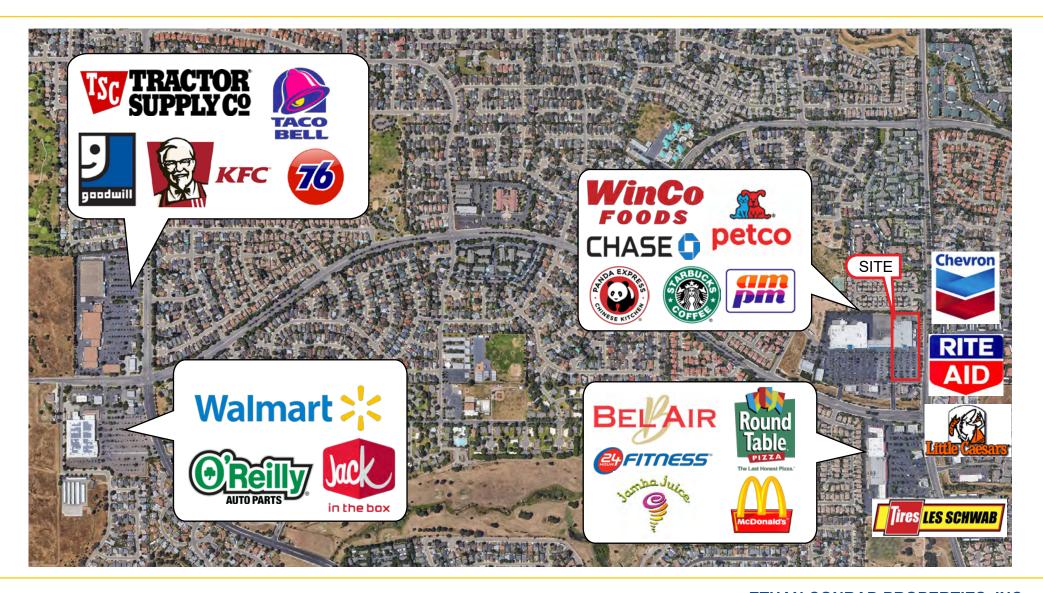

### **FEATURES:**

- Located at the signalized intersection of Elverta Rd and Walerga Rd
- 3,119 SF and 7,749 SF Garden Center
- Three (3) loading docks
- Parcel size: 6.065 acres (APN: 203-166-031)
- Zoning: SC
- Monument and building signage available
- 268 parking spaces

#### PROPERTY DETAILS:

The former Orchard Hardware Store co-anchors the center along with WinCo Foods and is across the street from Bel Air shopping center.

National tenants include Petco, Starbucks, Panda Express, Chase Bank, Mountain Mike's Pizza, GameStop, Togo's, Baskin-Robbins and AM/PM.