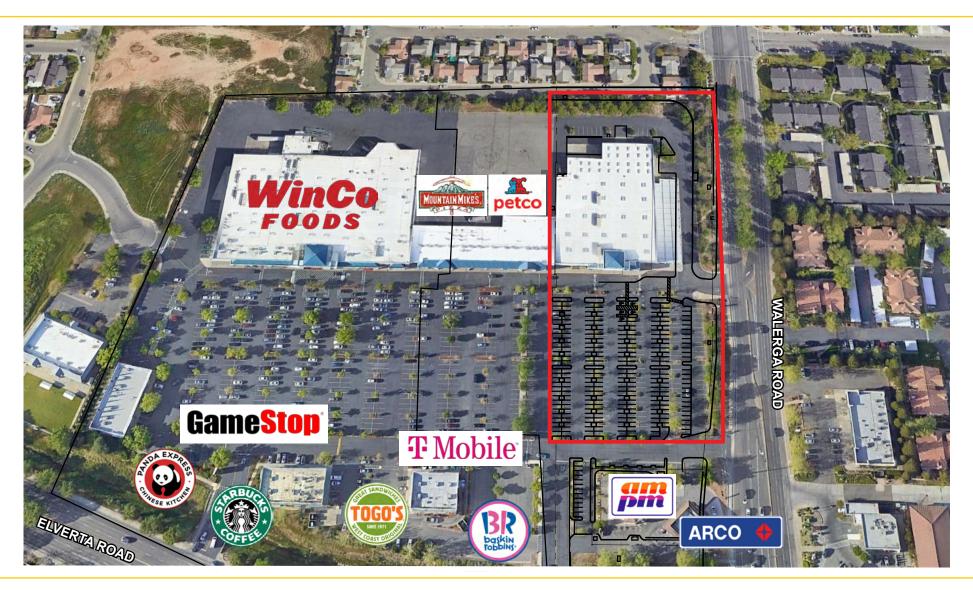

#### PROPERTY DETAILS:

The former Orchard Hardware Store co-anchors the center along with WinCo Foods and is across the street from Bel Air shopping center.

National tenants include Petco, Starbucks, Panda Express, Chase Bank, Mountain Mike's Pizza, GameStop, Togo's, Baskin-Robbins and AM/PM.