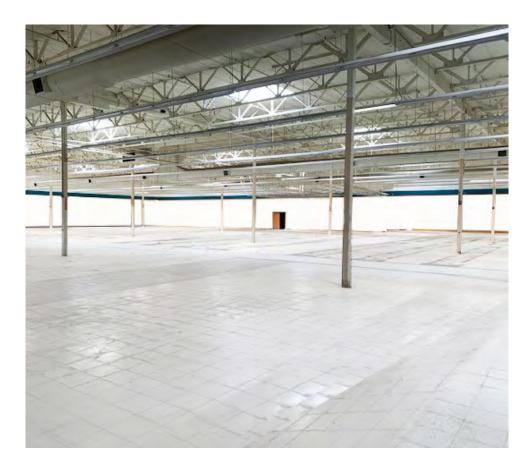

### **FEATURES:**

- Located at the signalized intersection of Elverta Rd and Walerga Rd
- 3,119 SF and 7,749 SF Garden Center
- Three (3) loading docks
- Parcel size: 6.065 acres (APN: 203-166-031)
- Zoning: SC
- Monument and building signage available
- 268 parking spaces

#### PROPERTY DETAILS:

The former Orchard Hardware Store co-anchors the center along with WinCo Foods and is across the street from Bel Air shopping center.

National tenants include Petco, Starbucks, Panda Express, Chase Bank, Mountain Mike's Pizza, GameStop, Togo's, Baskin-Robbins and AM/PM.