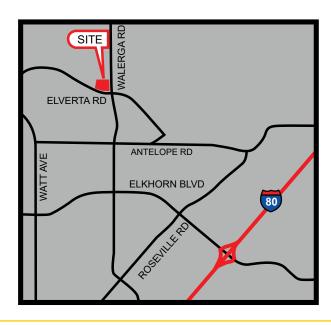

### **FEATURES:**

- Located at the signalized intersection of Elverta Rd and Walerga Rd
- 3,119 SF and 7,749 SF Garden Center
- Three (3) loading docks
- Parcel size: 6.065 acres (APN: 203-166-031)
- Zoning: SC
- Monument and building signage available
- 268 parking spaces

#### PROPERTY DETAILS:

The former Orchard Hardware Store co-anchors the center along with WinCo Foods and is across the street from Bel Air shopping center.

National tenants include Petco, Starbucks, Panda Express, Chase Bank, Mountain Mike's Pizza, GameStop, Togo's, Baskin-Robbins and AM/PM.