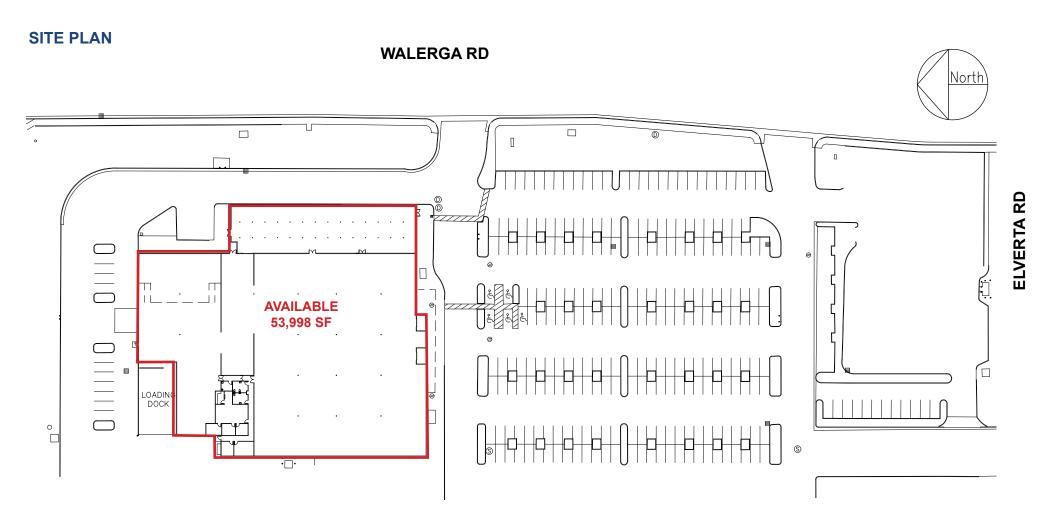

### **FEATURES:**

- Located at the signalized intersection of Elverta Rd and Walerga Rd
- 3,119 SF and 7,749 SF Garden Center
- Three (3) loading docks
- Parcel size: 6.065 acres (APN: 203-166-031)
- Zoning: SC
- Monument and building signage available
- 268 parking spaces