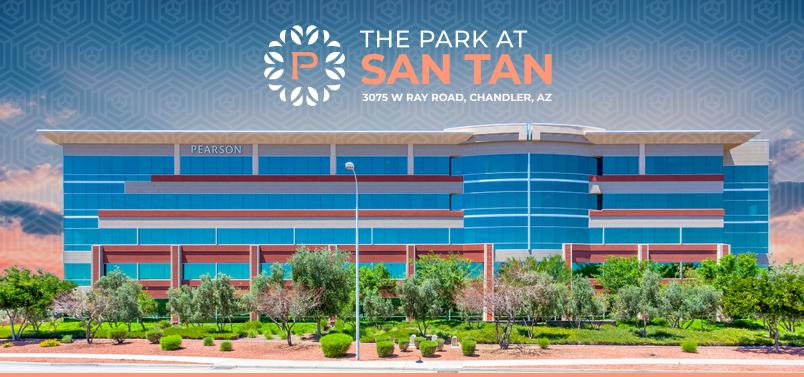

## **BUILDING FEATURES**

Square Footage: ±220,000 SF

Floors: 5

**Year Built**: 2007

Lease Rate: \$40.00/SF

Parking Ratio: 4.0/1,000 SF Covered Stalls at \$65.00/month

Tenant Improvements: Negotiable

**Operating Expenses:** Base Year Stop

## PROPERTY HIGHLIGHTS

- Amenity suite with conference center, free wi-fi, open collaboration & dining areas
- Adjacent to 20,000 SF retail center with 5 quick serve restaurants

5-minute drive to 1.3 million SF Chandler Fashion Center Mall

Excellent access to Loop 101 Freeway via full-diamond interchange

20 minutes to Sky Harbor International Airport and Arizona State University

4-story parking structure