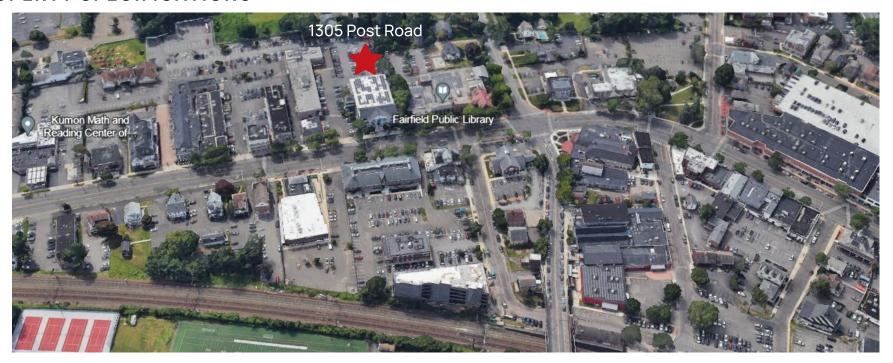

## PROPERTY OVERVIEW

1305 Post Road, Fairfield, CT 06824

This premier commercial space is situated in the heart of downtown Fairfield, offering unmatched accessibility and visibility. Located directly on Route 1, it provides convenient access to the train station, Interstate 95, and is surrounded by a vibrant array of restaurants, dining options, retail establishments and close proximity to two major universities. Ideal for Medical Offices, Law Firms, Corporate Offices, and Financial Institutions