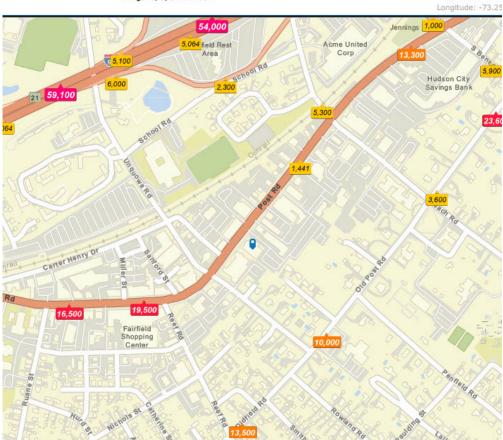

#### Traffic Count Map

1305 Post Rd, Fairfield, Connecticut, 06824 Rings: 1, 3, 5 mile radii Prepared by Esri Latitude: 41.14225

Average Daily Traffic Volume

Up to 6,000 vehicles per day

▲6,001 - 15,000

▲15,001 - 30,000 ▲30,001 - 50,000

▲50,001 - 100,000

▲More than 100,000 per day