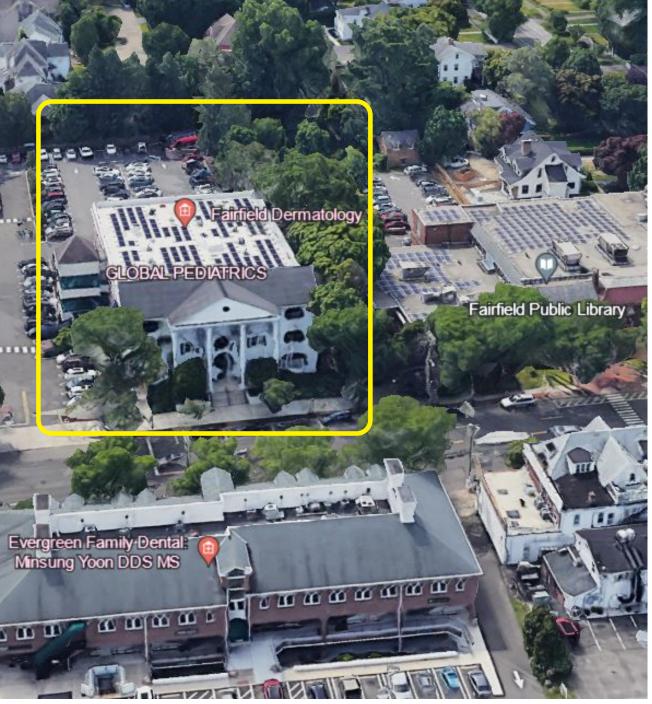

## PROPERTY OVERVIEW

1305 Post Road, Fairfield, CT 06824

This premier commercial space is situated in the heart of downtown Fairfield, offering unmatched accessibility and visibility. Located directly on Route 1, it provides convenient access to the train station, Interstate 95, and is surrounded by a vibrant array of restaurants, dining options, retail establishments and close proximity to two major universities. Ideal for Medical Offices, Law Firms, Corporate Offices, and Financial Institutions