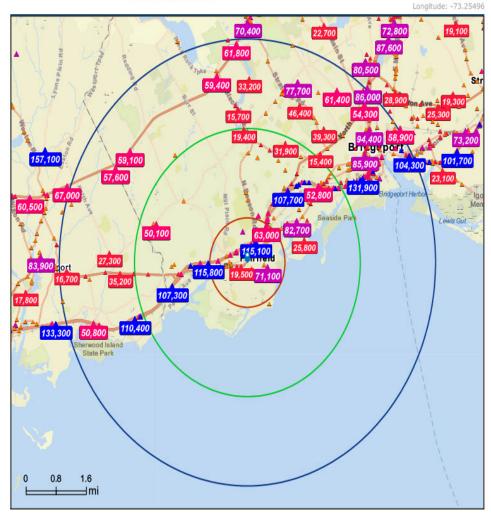

#### Traffic Count Map

1305 Post Rd, Fairfield, Connecticut, 06824 Rings: 1, 3, 5 mile radii Prepared by Esri Latitude: 41.14225

Average Daily Traffic Volume

Up to 6,000 vehicles per day

▲6,001 - 15,000

▲15,001 - 30,000 ▲30,001 - 50,000

▲50,001 - 100,000

▲More than 100,000 per day