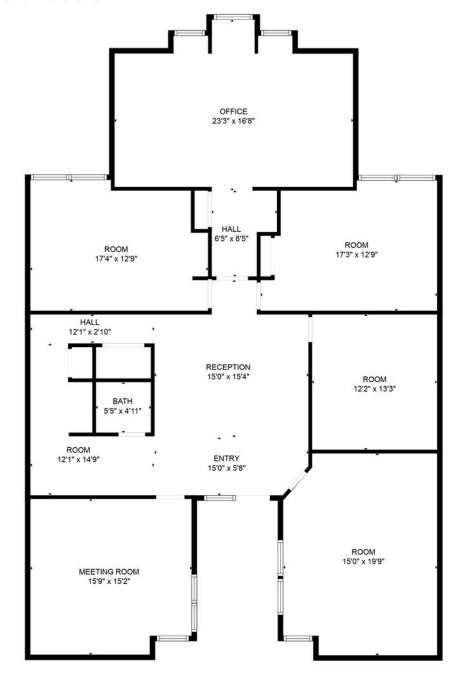

## 7225 S 85TH EAST AVENUE UNIT #300 TULSA, OK 74133

FLOOR PLAN CREATED BY CUBICASA APP. MEASUREMENTS DEEMED HIGHLY RELIABLE BUT NOT GUARANTEED.

## **FLOOR PLAN**