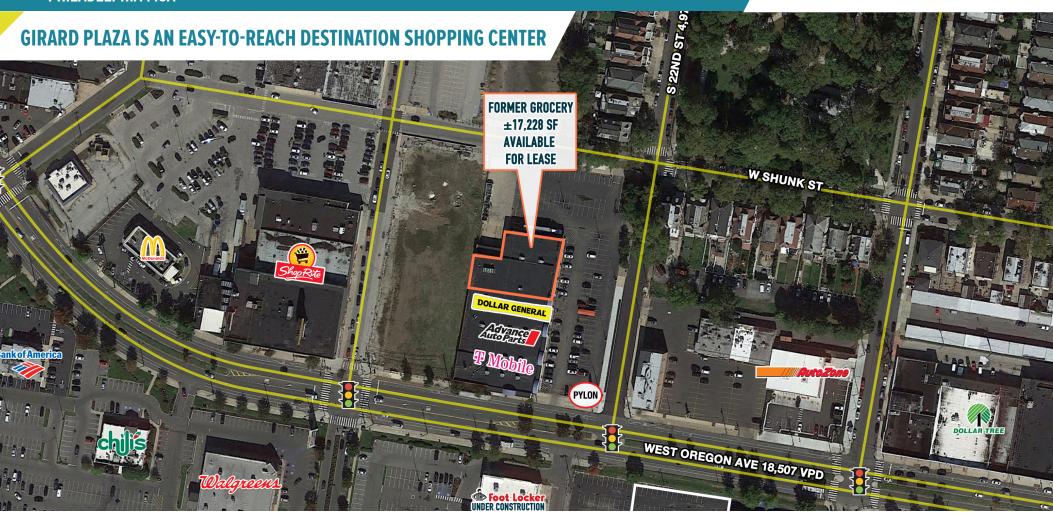

# 2201-25 W OREGON AVENUE

PHILADELPHIA, PA 19145

±17,228 SF AVAILABLE FOR LEASE

PHILADELPHIA MSA

DOLLAR GENERAL

Advance
AutoParts

TMobile

2201–25 W OREGON AVENUE PHILADELPHIA, PA 19145

2201–25 W OREGON AVENUE PHILADELPHIA, PA 19145

GIRARD PLAZA
2201–25 W OREGON AVENUE

PHILADELPHIA, PA 19145