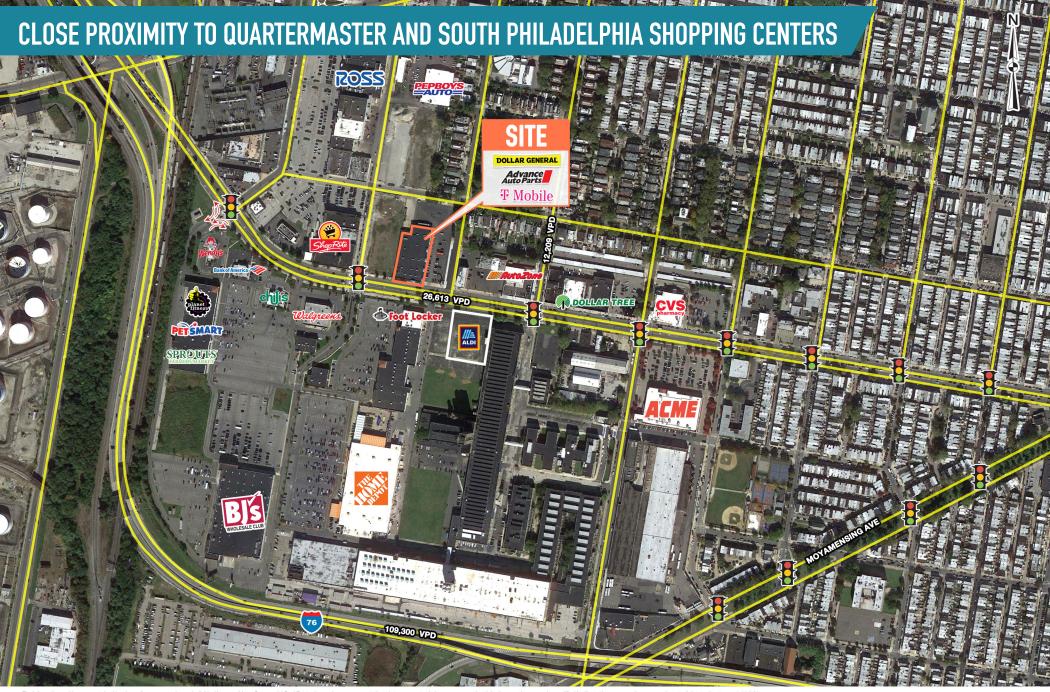

# AREA RETAILERS INCLUDE: BJ'S, SHOPRITE, HOME DEPOT, PETSMART, PLANET FITNESS, & ROSS

The information and images contained herein are from sources deemed reliable. However, Metro Commercial Real Estate, Inc. makes no representation whatsoever as to their accuracy or authenticity. Images shown may be modified for illustrative purposes. Images may be out-of-date and not current. 08.1