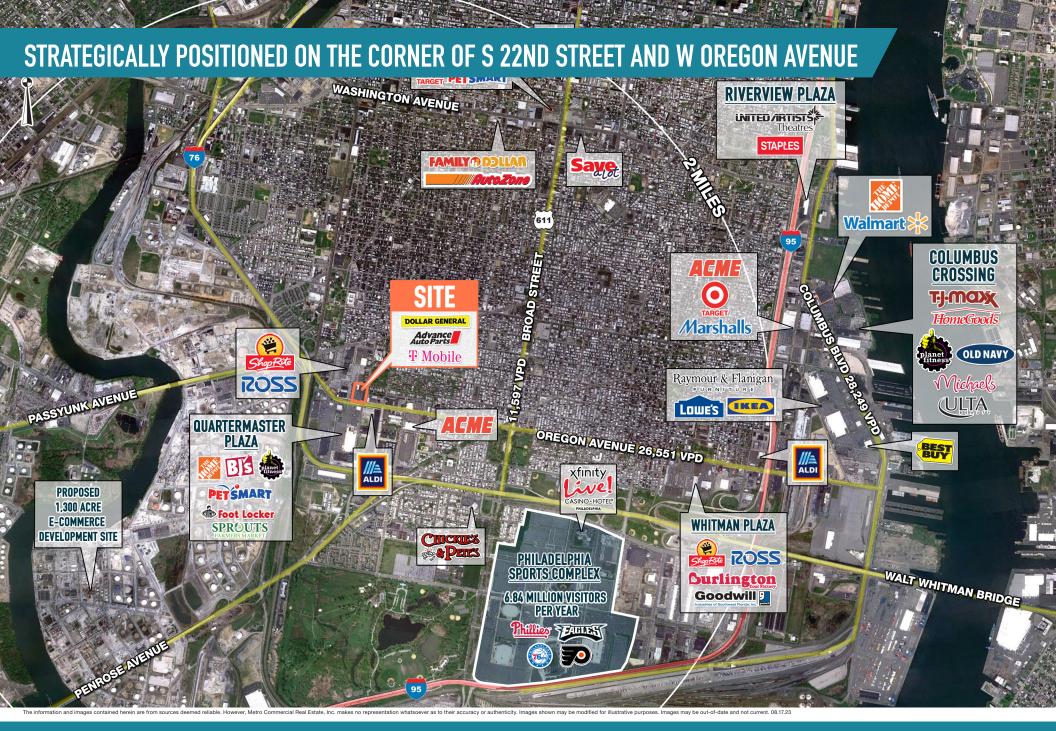

# AREA RETAILERS INCLUDE: BJ'S, SHOPRITE, HOME DEPOT, PETSMART, PLANET FITNESS, & ROSS

The information and images contained herein are from sources deemed reliable. However, Metro Commercial Real Estate, Inc. makes no representation whatsoever as to their accuracy or authenticity. Images shown may be modified for illustrative purposes. Images may be out-of-date and not current. 08.1