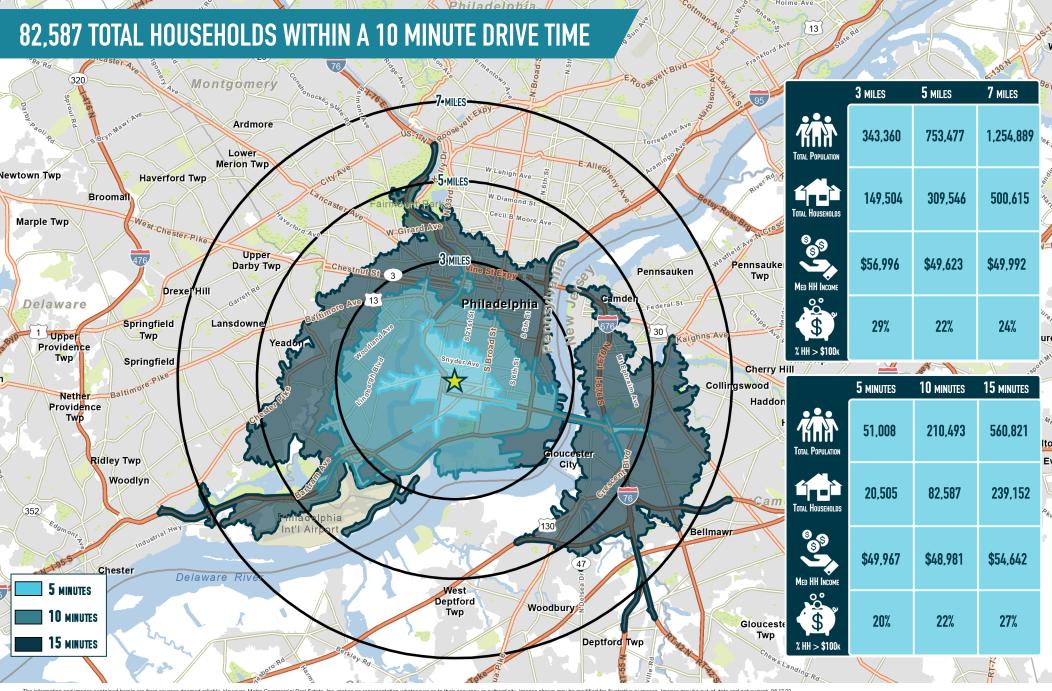

2201–25 W OREGON AVENUE PHILADELPHIA, PA 19145

2201–25 W OREGON AVENUE PHILADELPHIA, PA 19145

GIRARD PLAZA
2201–25 W OREGON AVENUE

PHILADELPHIA, PA 19145