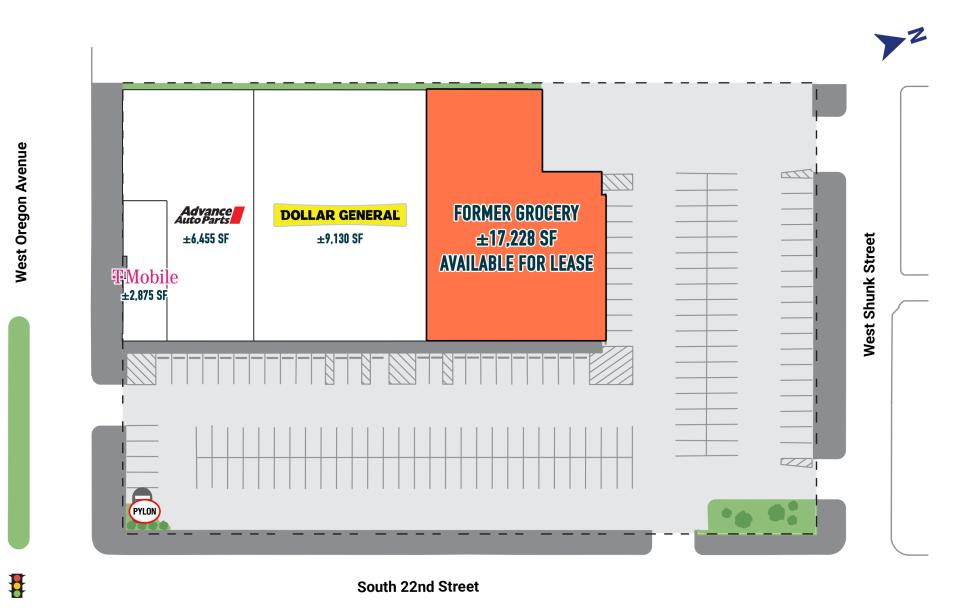

# 2201-25 W OREGON AVENUE

PHILADELPHIA, PA 19145

±17,228 SF AVAILABLE FOR LEASE

PHILADELPHIA MSA

DOLLAR GENERAL

Advance
AutoParts

TMobile

2201–25 W OREGON AVENUE PHILADELPHIA, PA 19145

2201–25 W OREGON AVENUE PHILADELPHIA, PA 19145

GIRARD PLAZA
2201–25 W OREGON AVENUE

PHILADELPHIA, PA 19145