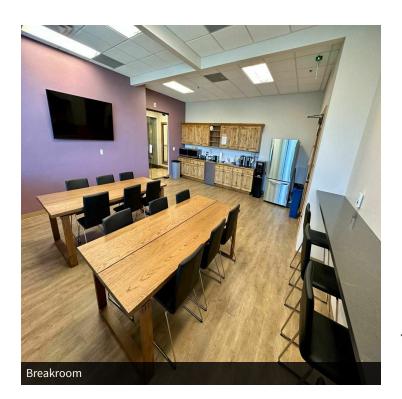

### ADDITIONAL HIGHLIGHTS

- · Google Fiber Connected to Building
- Plug and Play with Office Furniture Available
- Private Fenced Outdoor Patio Space
- Locker Room and Showers in Basement Level