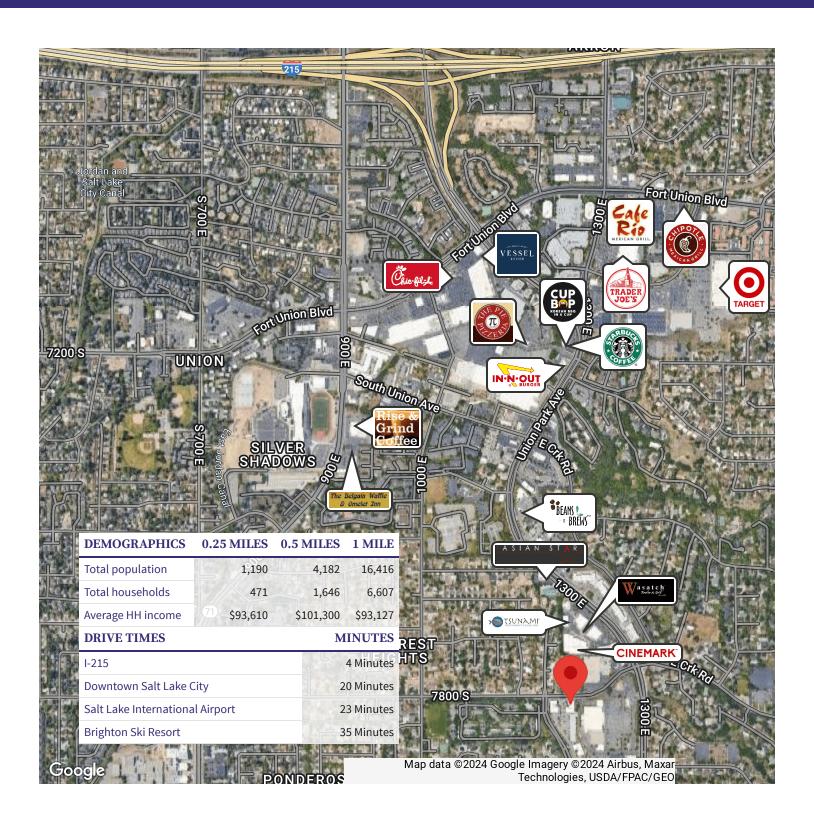

### PROPERTY DESCRIPTION:

- Entire Building Available for Owner-User or Investor
- Well Maintained Class-A Office Property
- Backup Generator for Entire Building
- Property Includes a Private Parking Garage Featuring a Total of 134 Parking Spaces: 67 Covered Stalls & 67 Upper-Level Stalls
- Surrounded by Union Height & Fort Union Retail Amenities
- Close Freeway Access to I-215
- Approximately 4.5 / 1,000 On-Site Parking Ratio