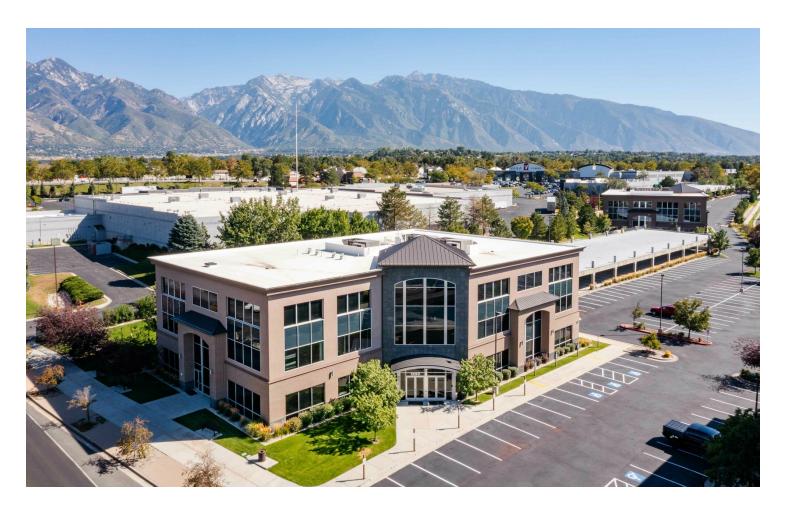

### HIGH POINT FREESTANDING OFFICE BUILDING

1220 East 7800 South, Sandy, Utah 84094

### PROPERTY DESCRIPTION:

- Entire Building Available for Owner-User or Investor
- Well Maintained Class-A Office Property
- Backup Generator for Entire Building
- Property Includes a Private Parking Garage Featuring a Total of 134 Parking Spaces: 67 Covered Stalls & 67 Upper-Level Stalls
- Surrounded by Union Height & Fort Union Retail Amenities
- Close Freeway Access to I-215
- Approximately 4.5 / 1,000 On-Site Parking Ratio