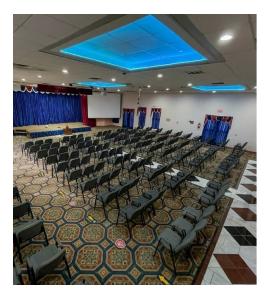

# SPECIAL PURPOSE/RELIGIOUS FACILITY

500 Biscayne Dr Birmingham, AL 35206

PROPERTY FOR SALE

Former BAPS Temple, Located Off I-59 Available For Sale

### **Property Highlights**

- Available: 21,370 SF Building on 4.22 total acres
- Zoned R-2, City of Birmingham
- Ample parking
- Property is ideal for an events facility or church use
- Call for pricing and more information