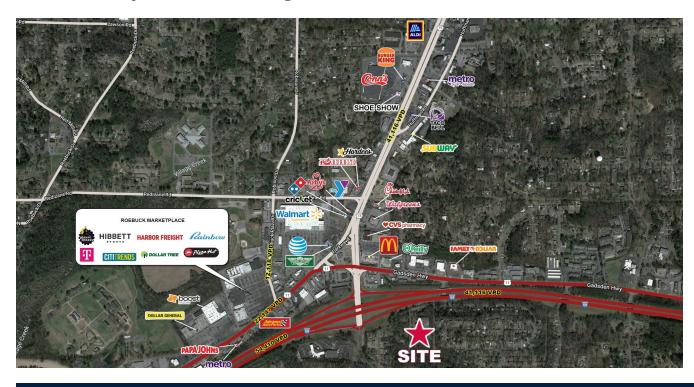

# SPECIAL PURPOSE/RELIGIOUS FACILITY

500 Biscayne Dr Birmingham, AL 35206

PROPERTY FOR SALE

Former BAPS Temple, Located Off I-59 Available For Sale

#### **Traffic Counts**

41,116 VPD