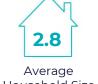

### **KEY FACTS**

6,468 Population

\$118,704 Median Household Income

Household Size

Median Age