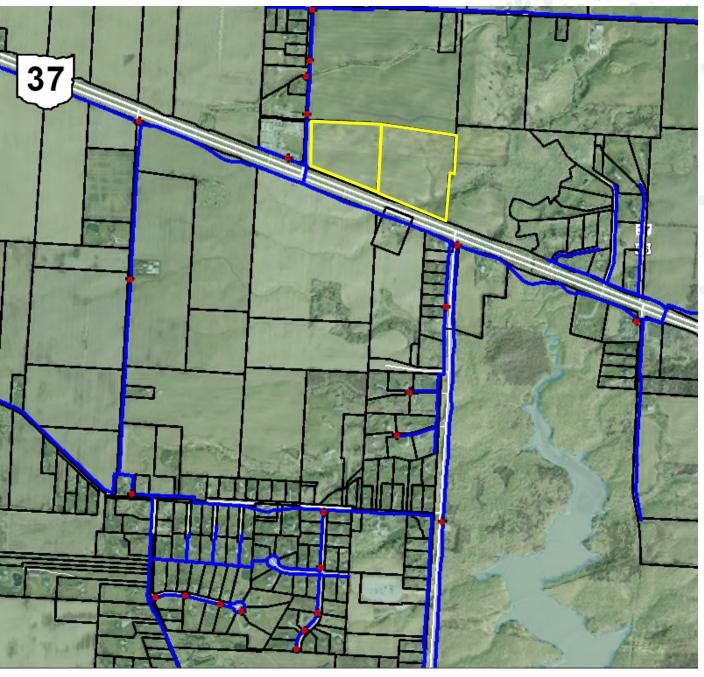

# UTILITIES

**Existing Del-Co water line** 

## **Utility Status**

 Sewer: installation to be completed by June 2023

•Gas: Suburban Gas

•Electric: American Electric Power

www.equity.net