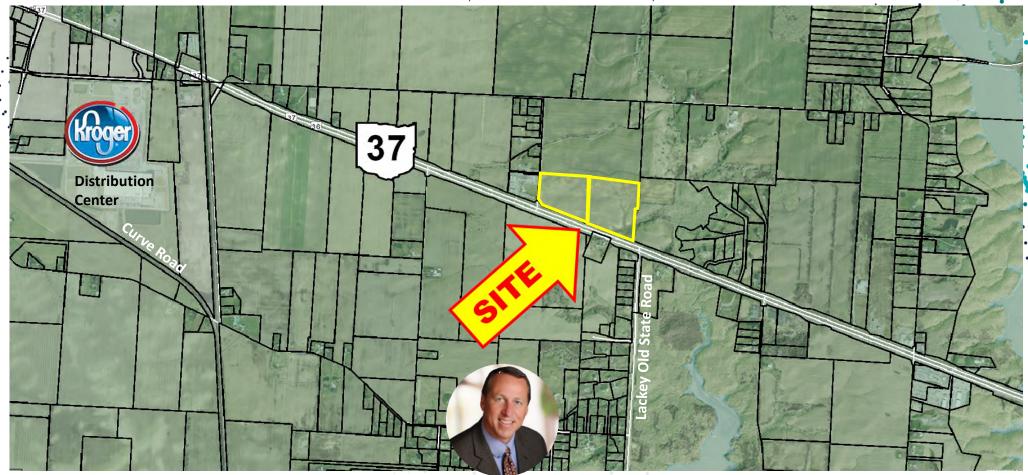

# PROPERTY HIGHLIGHTS

LAND FOR SALE
STATE ROUTE 37 E., DELAWARE, OHIO 43015

- · +/- 51.62 total acres priced at \$150,000 per acre
- · 2,079' of frontage on State Route 37
- · Located in the new Berlin Business Park
- Zoned
   Professional/Research/Office/Commercial
- · 27,308 vehicles per day on State Route 37
- Approximately four miles West of Tanger
   Outlet Center
- · Approximately four miles East of downtown Delaware