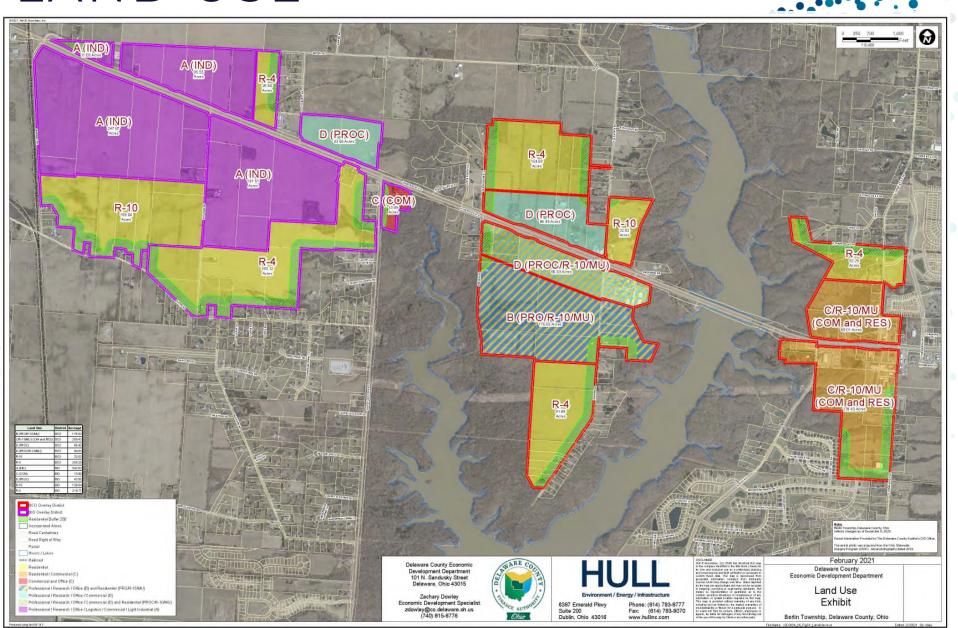

DELAWARE, OHIO 43015

- · +/- 51.62 total acres priced at \$150,000 per acre
- · 2,079' of frontage on State Route 37
- · Located in the new Berlin Business Park
- Zoned
   Professional/Research/Office/Commercial
- · 27,308 vehicles per day on State Route 37
- Approximately four miles West of Tanger
   Outlet Center
- · Approximately four miles East of downtown Delaware





# PARCEL MAP



## **Drivetimes to:**

•Interstate 71: 5 minutes

•State Route 42: 12 minutes

•Delaware Airport: 18 minutes

Parcel A: 418-210-01-003-000 27.620 acres Parcel B: 418-210-01-004-000 24.000 acres



# UTILITIES

**Existing Del-Co water line** 

## **Utility Status**

 Sewer: installation to be completed by June 2023

•Gas: Suburban Gas

•Electric: American Electric Power





www.equity.net

# LAND USE





# 1-MILE RADIUS DEMOS

# Delayare 2

# equity brokerage

The information contained herein has been obtained from the property owner or other sources that we deem reliable. Although we have no reason to doubt its accuracy, no representation or warranty is made regarding the information, and the property is offered "as is." The submission may be modified or withdrawn at any time by the property owner.

### **KEY FACTS**

**264**Population





**\$143,352**Median Household Income

| BUSINESS         | EDUCA                      | EDUCATION                       |  |
|------------------|----------------------------|---------------------------------|--|
| Total Businesses | 0%  No High School Diploma | 14% High School Graduate        |  |
| Total Employees  | 19% Some College           | <