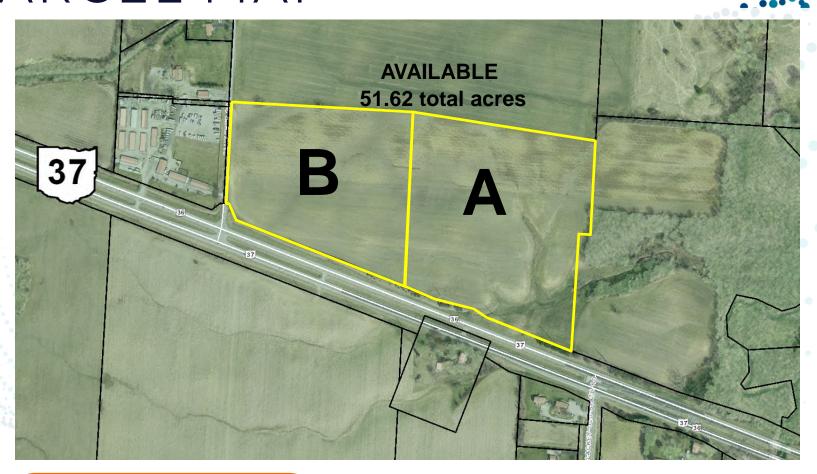

# PROPERTY HIGHLIGHTS

LAND FOR SALE
STATE ROUTE 37 E., DELAWARE, OHIO 43015

- · +/- 51.62 total acres priced at \$150,000 per acre
- · 2,079' of frontage on State Route 37
- · Located in the new Berlin Business Park
- Zoned
   Professional/Research/Office/Commercial
- · 27,308 vehicles per day on State Route 37
- Approximately four miles West of Tanger
   Outlet Center
- · Approximately four miles East of downtown Delaware

# PARCEL MAP

## **Drivetimes to:**

•Interstate 71: 5 minutes

•State Route 42: 12 minutes

•Delaware Airport: 18 minutes

Parcel A: 418-210-01-003-000 27.620 acres Parcel B: 418-210-01-004-000 24.000 acres