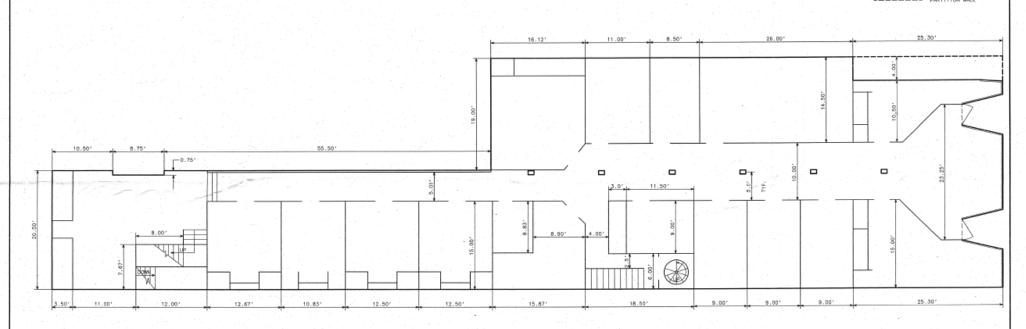

## INTERIOR PHOTOS 110 W CENTRAL AVE, SUITE 101 | BENTONVILLE, AR

LEGEND PERMANENT WALL

1ST FLOOR MAIN BUILDING