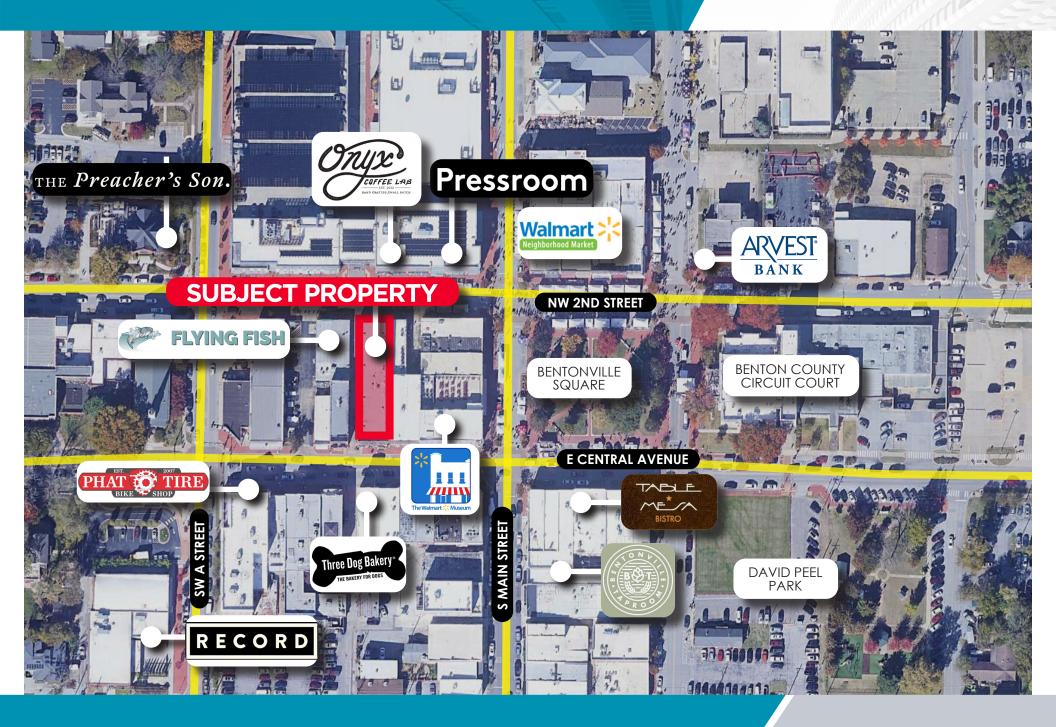

## Downtown Bentonville

110 W Central Ave, Suite 101 | Bentonville, AR

## PROPERTY HIGHLIGHTS

- 5,796 SF retail/office space available
- Lease Rate: Negotiable
- Located in walkable, urban environment in downtown Bentonville, close to restaurants, coffee shops and retail
- Bentonville Square signage opportunity
- Access to Razorback Greenway trail nearby