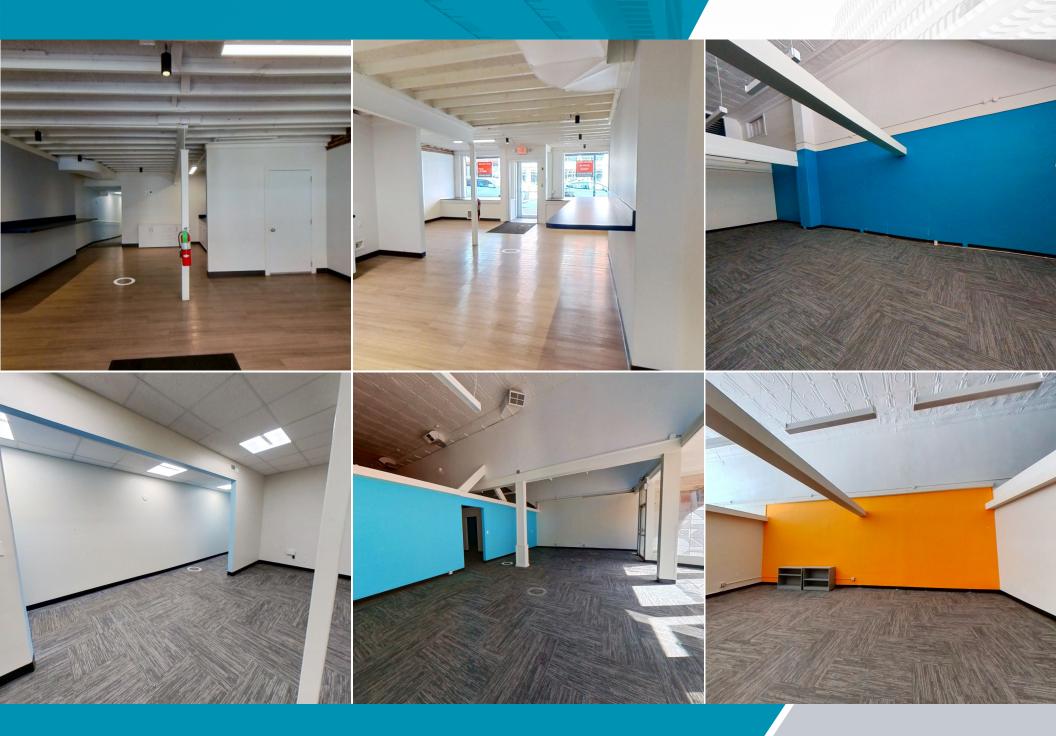

## INTERIOR PHOTOS 110 W CENTRAL AVE, SUITE 101 | BENTONVILLE, AR

LEGEND PERMANENT WALL

1ST FLOOR MAIN BUILDING