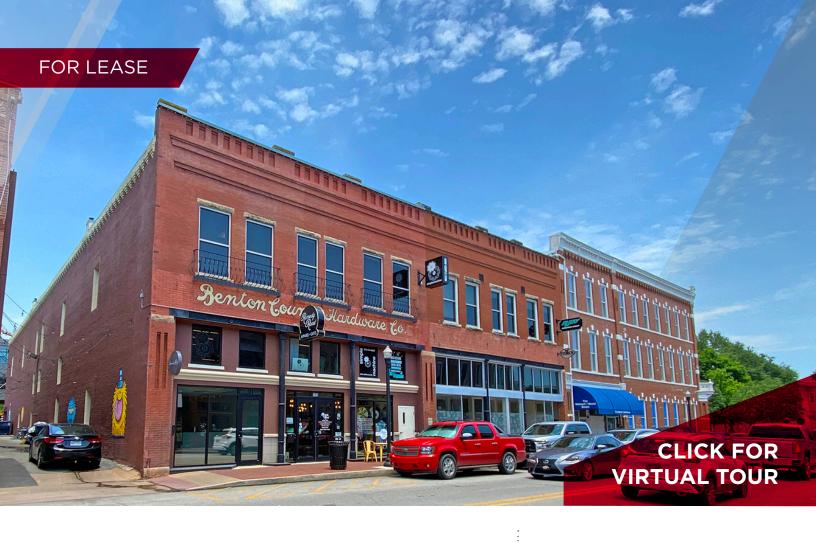

## Downtown Bentonville

110 W Central Ave, Suite 101 | Bentonville, AR

## PROPERTY HIGHLIGHTS

- 5,796 SF retail/office space available
- Lease Rate: Negotiable
- Located in walkable, urban environment in downtown Bentonville, close to restaurants, coffee shops and retail
- Bentonville Square signage opportunity
- Access to Razorback Greenway trail nearby