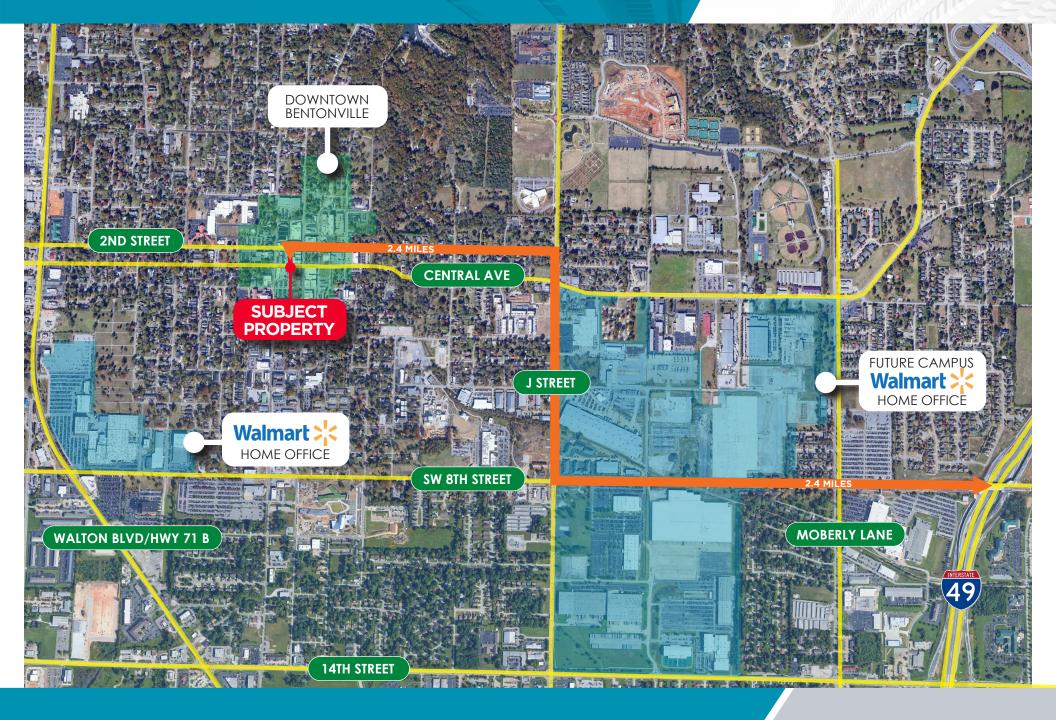

## Downtown Bentonville

110 W Central Ave, Suite 101 | Bentonville, AR

## PROPERTY HIGHLIGHTS

- 5,796 SF retail/office space available
- Lease Rate: Negotiable
- Located in walkable, urban environment in downtown Bentonville, close to restaurants, coffee shops and retail
- Bentonville Square signage opportunity
- Access to Razorback Greenway trail nearby