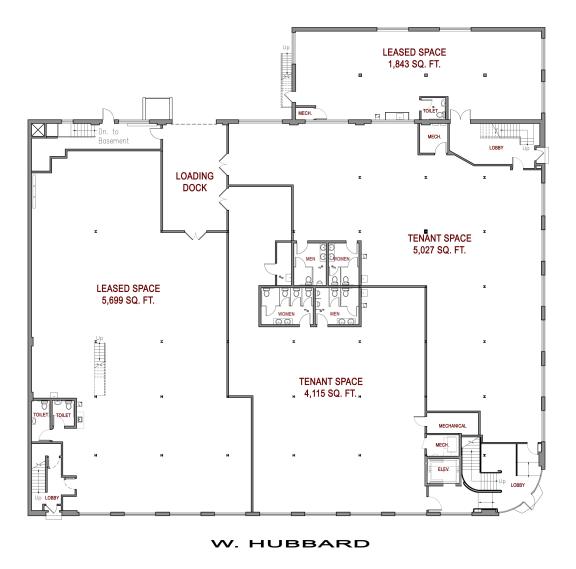

### **AVAILABLE SPACES**

| SUITE | TENANT    | SIZE (SF) | LEASE TYPE     | LEASE RATE    | DESCRIPTION                                                         |
|-------|-----------|-----------|----------------|---------------|---------------------------------------------------------------------|
| 18    | Available | 4,115 SF  | Modified Gross | \$16.50 SF/yr | 1 private office & 2 private washrooms Kitchenette 3 parking spaces |