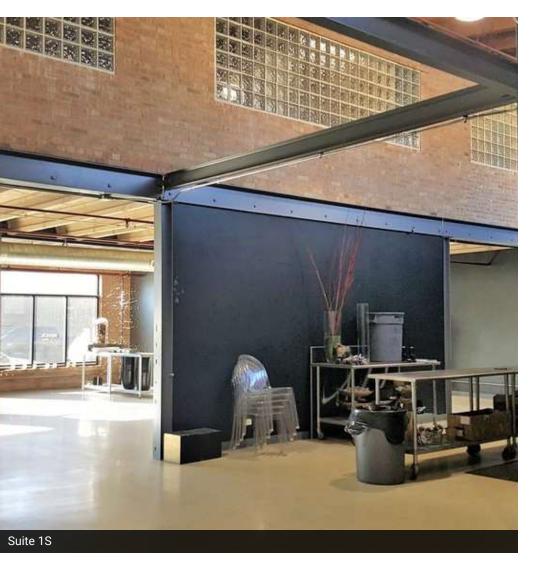

### **AVAILABLE SPACES**

| SUITE | TENANT    | SIZE (SF) | LEASE TYPE     | LEASE RATE    | DESCRIPTION                                                         |
|-------|-----------|-----------|----------------|---------------|---------------------------------------------------------------------|
| 18    | Available | 4,115 SF  | Modified Gross | \$16.50 SF/yr | 1 private office & 2 private washrooms Kitchenette 3 parking spaces |