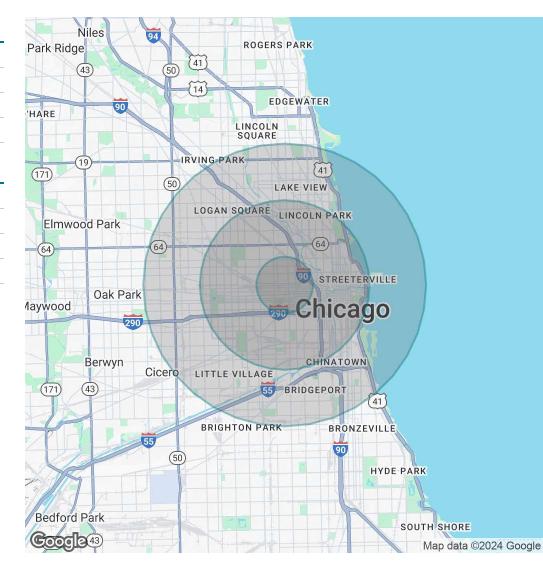

### Industrial Flex Building | For Sale / Lease

| POPULATION                            | 1 MILE           | 3 MILES                | 5 MILES                |
|---------------------------------------|------------------|------------------------|------------------------|
| Total Population                      | 48,543           | 492,769                | 1,095,757              |
| Average Age                           | 34.0             | 33.8                   | 34.2                   |
| Average Age (Male)                    | 34.3             | 33.6                   | 33.9                   |
| Average Age (Female)                  | 34.1             | 34.4                   | 34.8                   |
|                                       |                  |                        |                        |
|                                       |                  |                        |                        |
| HOUSEHOLDS & INCOME                   | 1 MILE           | 3 MILES                | 5 MILES                |
| HOUSEHOLDS & INCOME  Total Households | 1 MILE<br>25,432 | <b>3 MILES</b> 265,807 | <b>5 MILES</b> 528,043 |
|                                       |                  |                        |                        |
| Total Households                      | 25,432           | 265,807                | 528,043                |