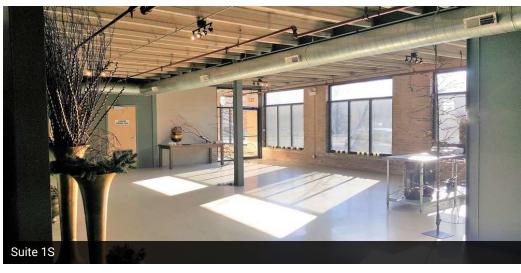

### **AVAILABLE SPACES**

| SUITE | TENANT    | SIZE (SF) | LEASE TYPE     | LEASE RATE    | DESCRIPTION                                                         |
|-------|-----------|-----------|----------------|---------------|---------------------------------------------------------------------|
| 18    | Available | 4,115 SF  | Modified Gross | \$16.50 SF/yr | 1 private office & 2 private washrooms Kitchenette 3 parking spaces |