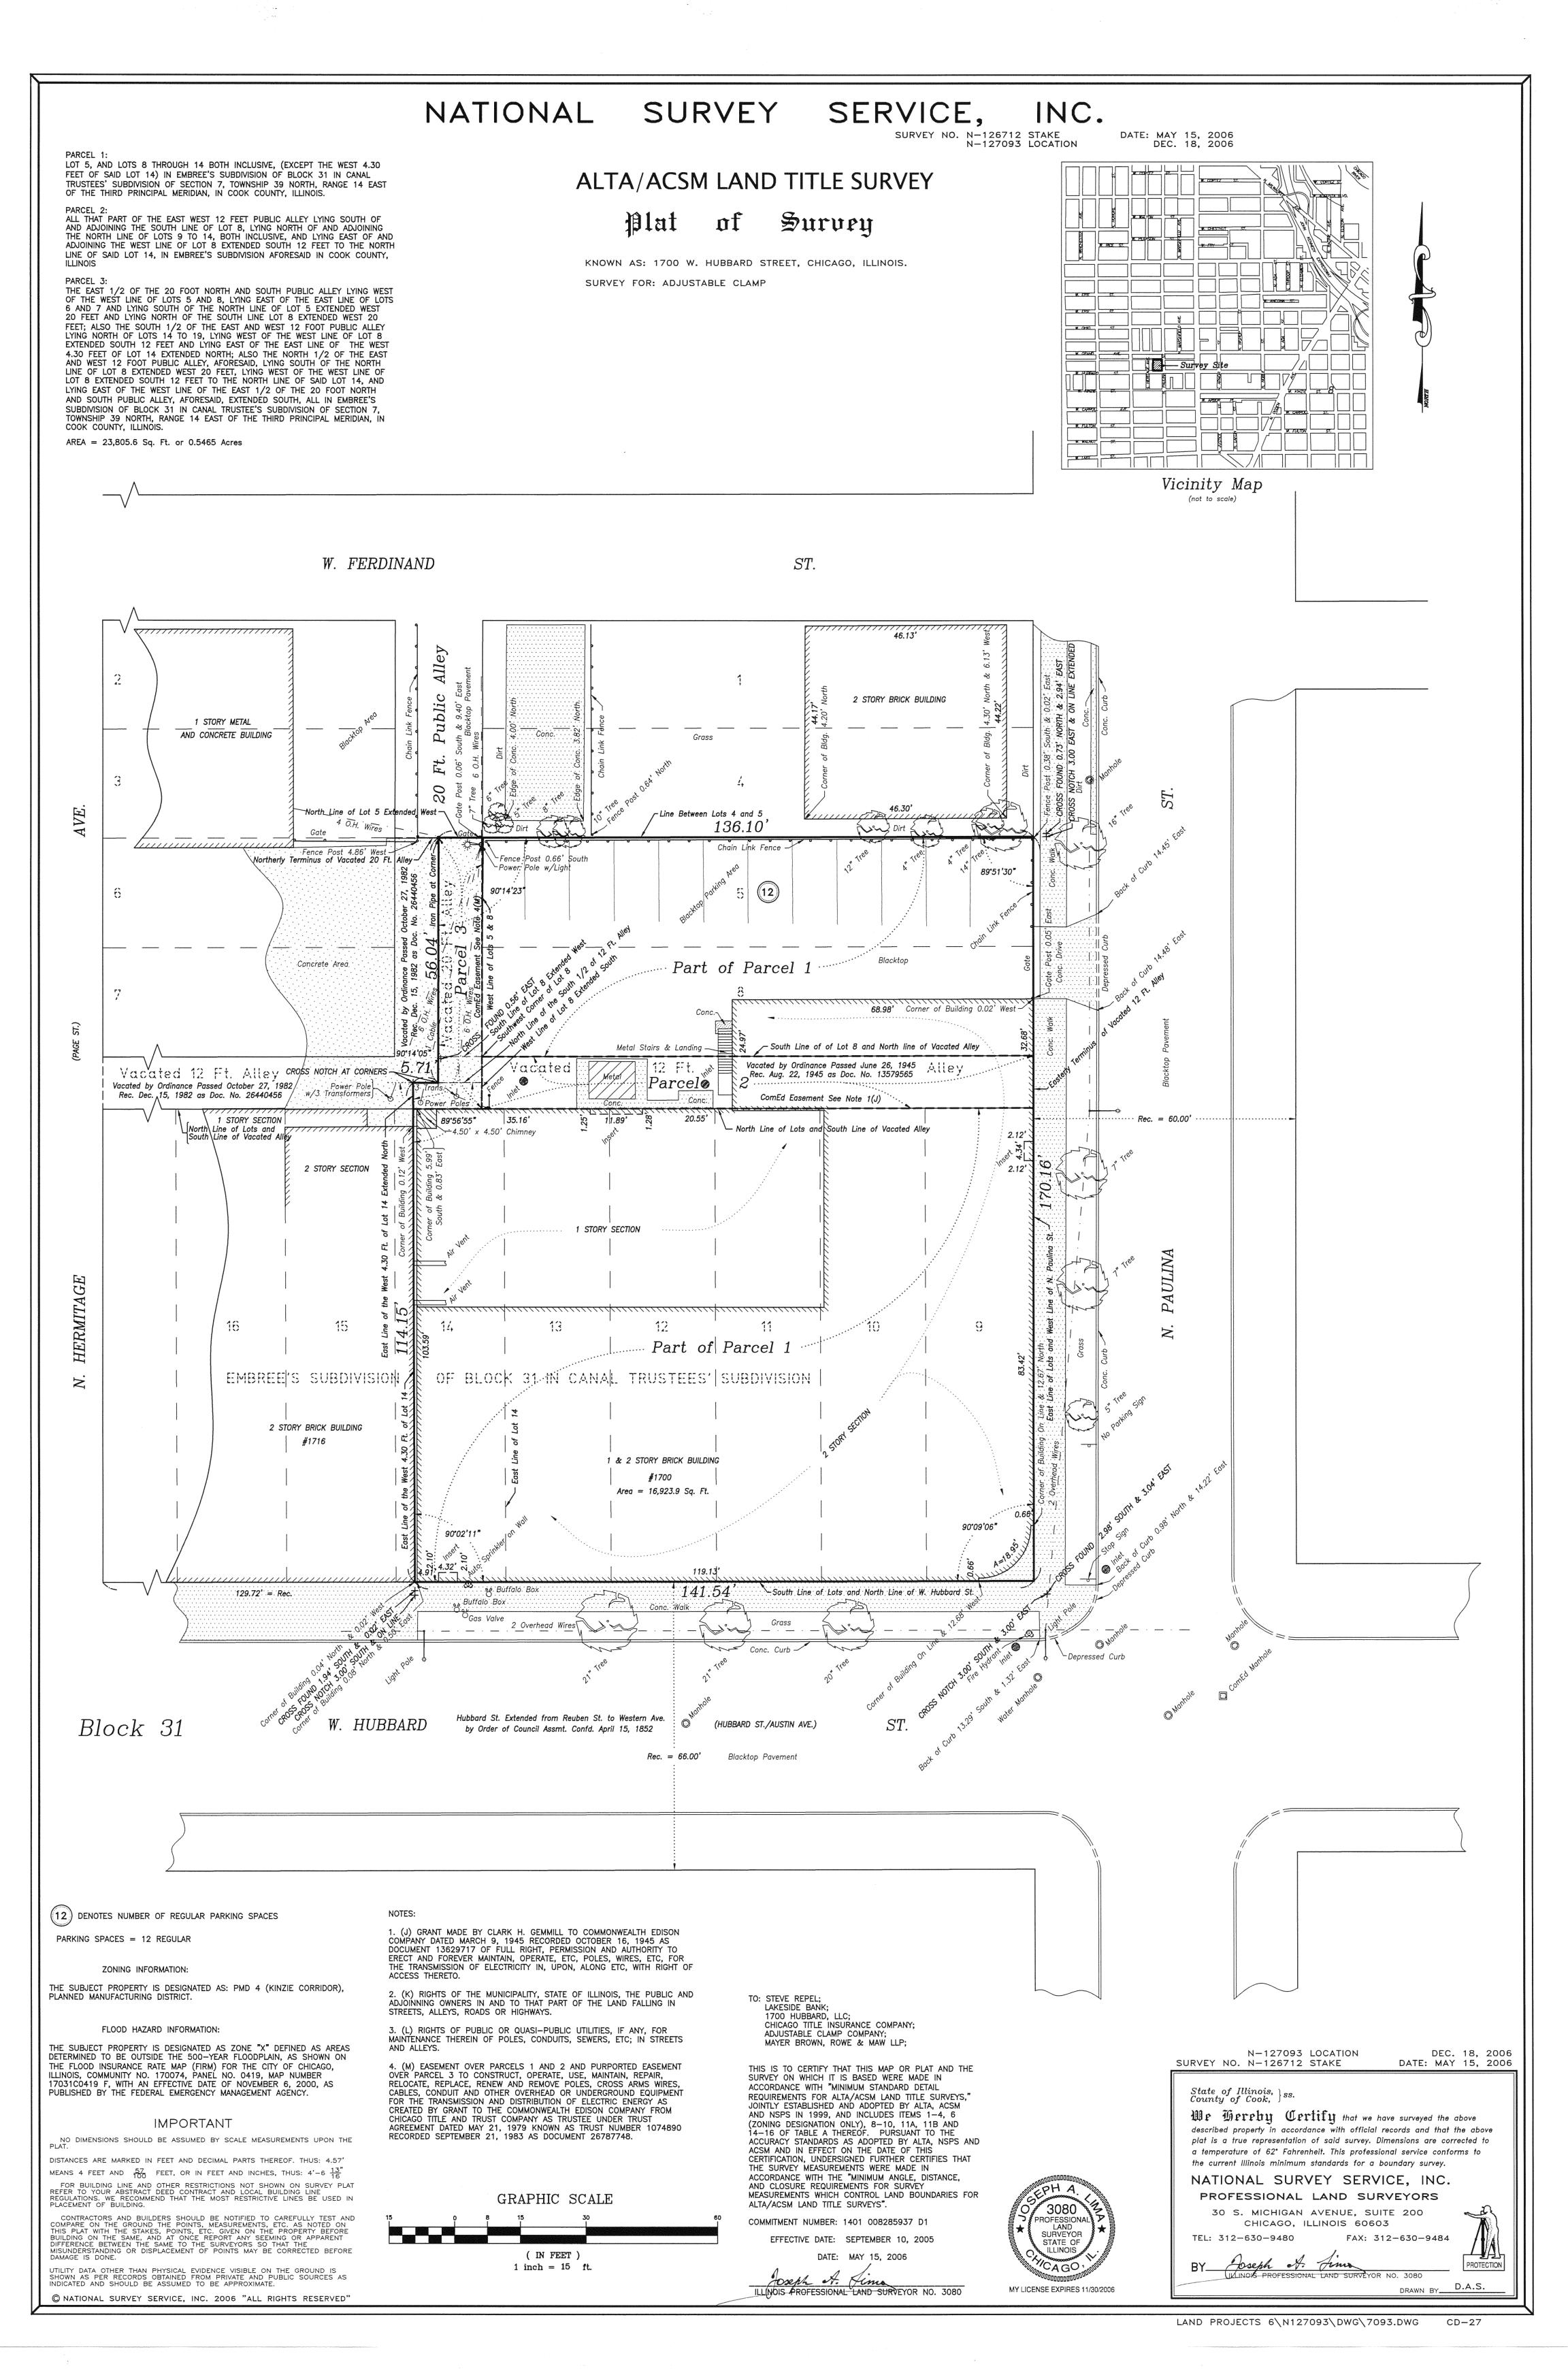

#### **OFFERING SUMMARY**

| Sale Price:    | Subject to Offer |
|----------------|------------------|
| Lease Rate:    | \$16.50/SF + CAM |
| Building Size: | 27,350 SF        |
| Site Size:     | 23,805 SF        |
| Renovated:     | 2007             |
| Zoning:        | PMD 4B           |
| Market:        | West Town        |
| Submarket:     | Kinzie Corridor  |