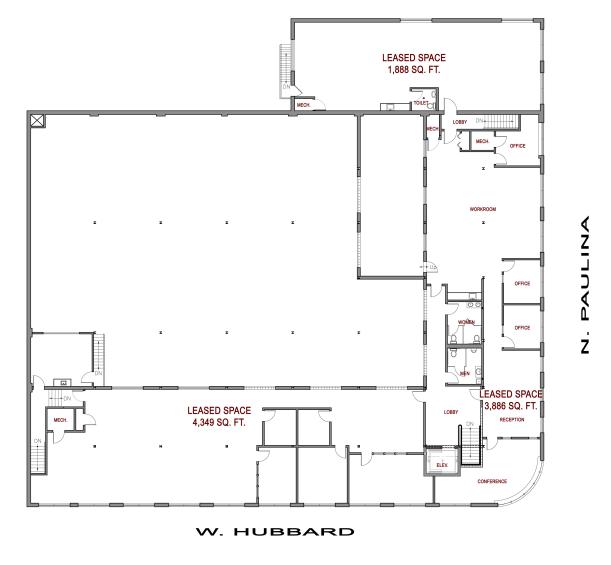

### **AVAILABLE SPACES**

| SUITE | TENANT    | SIZE (SF) | LEASE TYPE     | LEASE RATE    | DESCRIPTION                                                         |
|-------|-----------|-----------|----------------|---------------|---------------------------------------------------------------------|
| 18    | Available | 4,115 SF  | Modified Gross | \$16.50 SF/yr | 1 private office & 2 private washrooms Kitchenette 3 parking spaces |