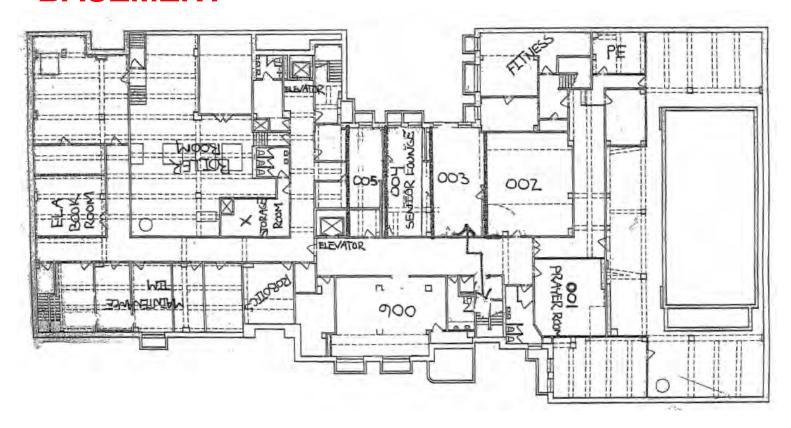

mpus, Canalside, and the Cobblestone District.

65,092sf Educational Institution

#### **BUILDING HIGHLIGHTS**

65,092 SF

**BUILDING** 

**N-1D** 

**ZONING** 

1952

YEAR BUILT

PREMIER LOCATION

180 FRANKLIN ST

THREE (3)

STORIES WITH BASEMENT

RECENT RENOVATIONS

COMPLETED IN 2022 & 2023

0.60 ACRES

LOT SIZE

WELLMAINTAINED

EDUCATIONAL FACILITY



**Back of Building** 



Hallway



Cafeteria



#### **LOCATION**



65,092sf Educational Institution

# DEMOGRAPHICS (5 MILE) 290,596 POPULATION \$67,205 AVERAGE HOUSEHOLD INCOME 37 MEDIAN AGE 144,462 HOUSING UNITS \$135 M SPENT ON EDUCATION

#### **PROPERTY PHOTOS**













#### **PROPERTY PHOTOS**













#### **1ST FLOOR PLAN**

#### Franklin Street



#### **2ND FLOOR PLAN**



#### **3RD FLOOR PLAN**



#### **BASEMENT**