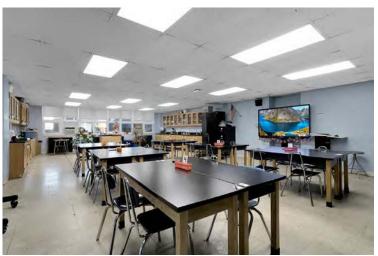

Courthouses, as well as attractions like the Chippewa Entertainment District, Buffalo Convention Center, Buffalo-Niagara Medical Campus, Canalside, and the Cobblestone District.

65,092sf Educational Institution

#### **BUILDING HIGHLIGHTS**

65,092 SF

**BUILDING** 

**N-1D** 

**ZONING** 

1952

YEAR BUILT

PREMIER LOCATION

180 FRANKLIN ST

THREE (3)

STORIES WITH BASEMENT

RECENT RENOVATIONS

COMPLETED IN 2022 & 2023

0.60 ACRES

LOT SIZE

WELLMAINTAINED

EDUCATIONAL FACILITY



**Back of Building** 



Hallway



Cafeteria



#### **LOCATION**



65,092sf Educational Institution

# DEMOGRAPHICS (5 MILE) 290,596 POPULATION \$67,205 AVERAGE HOUSEHOLD INCOME 37 MEDIAN AGE 144,462 HOUSING UNITS \$135 M SPENT ON EDUCATION

#### **PROPERTY PHOTOS**













#### **PROPERTY PHOTOS**













#### **1ST FLOOR PLAN**

#### Franklin Street



#### **2ND FLOOR PLAN**



#### **3RD FLOOR PLAN**



#### **BASEMENT**