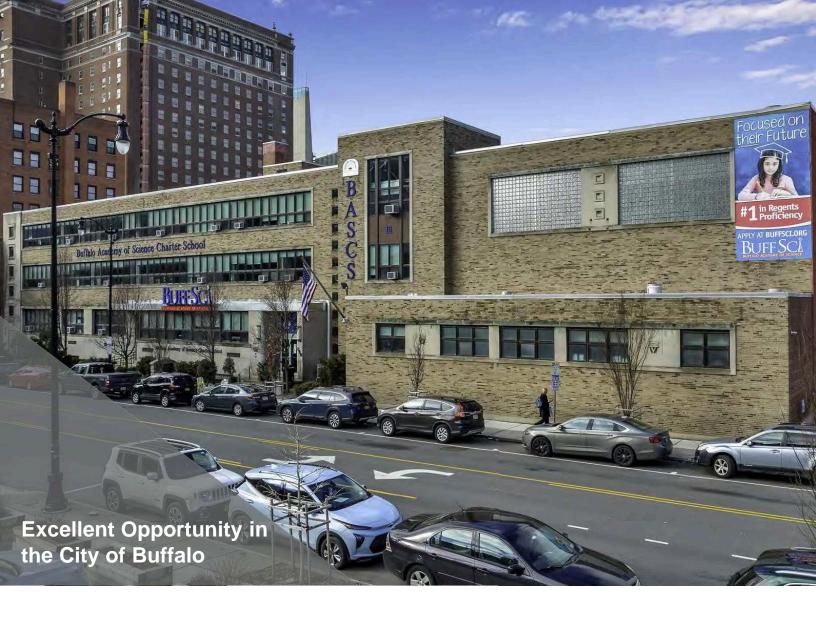

## BUFFALO EDUCATIONAL FACILITY er School AVAILABLE FOR SALE 180 FRANKLIN BUFFALO, NY

### NOW AVAILABLE FOR SALE BUFFALO EDUCATIONAL FACILITY

Introducing a rare purchase opportunity in the heart of Buffalo's Central Business District. This expansive three-story, 65,092 sq. ft. building is situated on Franklin Street between West Mohawk and West Huron Streets. Originally converted into a charter school in 2007, the property has undergone additional renovations in 2022 & 2023. Boasting a premier location, the property offers seamless accessibility to all of Western New York's Key Destinations. Surrounding amenities include institutions such as US, State, County, and City offices, Courthouses, as well as attractions like the Chippewa Entertainment District, Buffalo Convention Center, Buffalo-Niagara Medical Campus, Canalside, and the Cobblestone District.

#### **BUILDING HIGHLIGHTS**

65,092 SF

**BUILDING** 

**N-1D** 

**ZONING** 

1952

YEAR BUILT

PREMIER LOCATION

180 FRANKLIN ST

THREE (3)

STORIES WITH BASEMENT

RECENT RENOVATIONS

COMPLETED IN 2022 & 2023

0.60 ACRES

LOT SIZE

WELLMAINTAINED