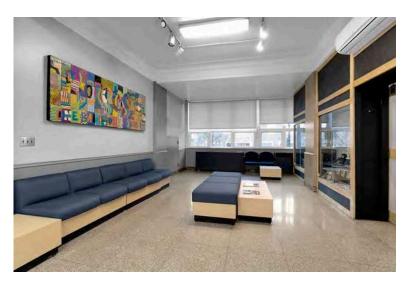

State, County, and City offices, Courthouses, as well as attractions like the Chippewa Entertainment District, Buffalo Convention Center, Buffalo-Niagara Medical Campus, Canalside, and the Cobblestone District.

65,092sf Educational Institution

#### **BUILDING HIGHLIGHTS**

65,092 SF

**BUILDING** 

**N-1D** 

**ZONING** 

1952

YEAR BUILT

PREMIER LOCATION

180 FRANKLIN ST

THREE (3)

STORIES WITH BASEMENT

RECENT RENOVATIONS

COMPLETED IN 2022 & 2023

0.60 ACRES

LOT SIZE

WELLMAINTAINED

EDUCATIONAL FACILITY



**Back of Building** 



Hallway



Cafeteria



#### **LOCATION**



65,092sf Educational Institution

# DEMOGRAPHICS (5 MILE) 290,596 POPULATION \$67,205 AVERAGE HOUSEHOLD INCOME 37 MEDIAN AGE 144,462 HOUSING UNITS \$135 M SPENT ON EDUCATION

#### **PROPERTY PHOTOS**













#### **PROPERTY PHOTOS**













#### **1ST FLOOR PLAN**

#### Franklin Street



#### **2ND FLOOR PLAN**



#### **3RD FLOOR PLAN**



#### **BASEMENT**