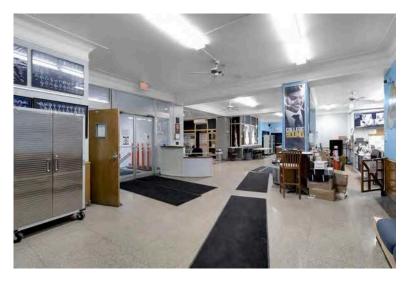

US, State, County, and City offices, Courthouses, as well as attractions like the Chippewa Entertainment District, Buffalo Convention Center, Buffalo-Niagara Medical Campus, Canalside, and the Cobblestone District.

65,092sf Educational Institution

#### **BUILDING HIGHLIGHTS**

65,092 SF

**BUILDING** 

**N-1D** 

**ZONING** 

1952

YEAR BUILT

PREMIER LOCATION

180 FRANKLIN ST

THREE (3)

STORIES WITH BASEMENT

RECENT RENOVATIONS

COMPLETED IN 2022 & 2023

0.60 ACRES

LOT SIZE

WELLMAINTAINED

EDUCATIONAL FACILITY



**Back of Building** 



Hallway



Cafeteria



#### **LOCATION**



65,092sf Educational Institution

# DEMOGRAPHICS (5 MILE) 290,596 POPULATION \$67,205 AVERAGE HOUSEHOLD INCOME 37 MEDIAN AGE 144,462 HOUSING UNITS \$135 M SPENT ON EDUCATION

#### **PROPERTY PHOTOS**













#### **PROPERTY PHOTOS**













#### **1ST FLOOR PLAN**

#### Franklin Street



#### **2ND FLOOR PLAN**



#### **3RD FLOOR PLAN**



#### **BASEMENT**