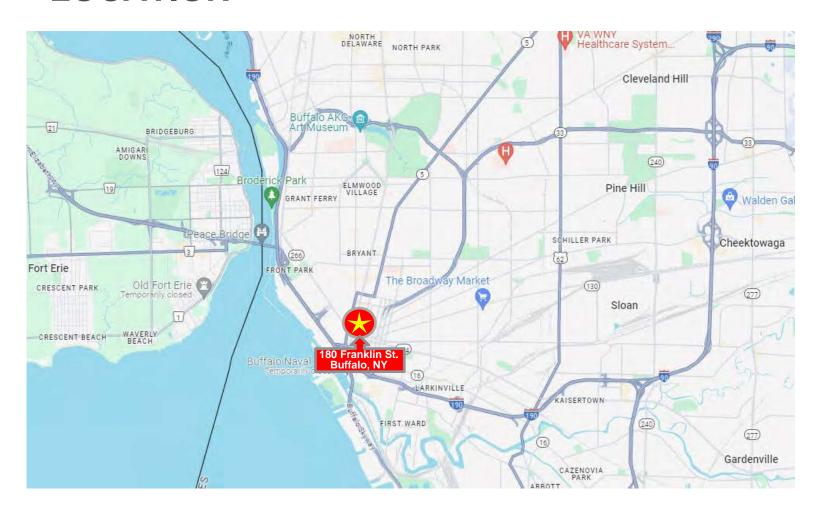

ditional renovations in 2022 & 2023. Boasting a premier location, the property offers seamless accessibility to all of Western New York's Key Destinations. Surrounding amenities include institutions such as US, State, County, and City offices, Courthouses, as well as attractions like the Chippewa Entertainment District, Buffalo Convention Center, Buffalo-Niagara Medical Campus, Canalside, and the Cobblestone District.

65,092sf Educational Institution

#### **BUILDING HIGHLIGHTS**

65,092 SF

**BUILDING** 

**N-1D** 

**ZONING** 

1952

YEAR BUILT

PREMIER LOCATION

180 FRANKLIN ST

THREE (3)

STORIES WITH BASEMENT

RECENT RENOVATIONS

COMPLETED IN 2022 & 2023

0.60 ACRES

LOT SIZE

WELLMAINTAINED

EDUCATIONAL FACILITY



**Back of Building** 



Hallway



Cafeteria



#### **LOCATION**



65,092sf Educational Institution

# DEMOGRAPHICS (5 MILE) 290,596 POPULATION \$67,205 AVERAGE HOUSEHOLD INCOME 37 MEDIAN AGE 144,462 HOUSING UNITS \$135 M SPENT ON EDUCATION

#### **PROPERTY PHOTOS**













#### **PROPERTY PHOTOS**













#### **1ST FLOOR PLAN**

#### Franklin Street



#### **2ND FLOOR PLAN**



#### **3RD FLOOR PLAN**



#### **BASEMENT**