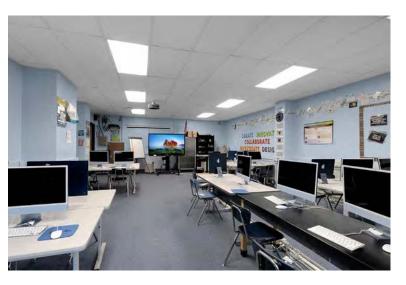

ourthouses, as well as attractions like the Chippewa Entertainment District, Buffalo Convention Center, Buffalo-Niagara Medical Campus, Canalside, and the Cobblestone District.

65,092sf Educational Institution

#### **BUILDING HIGHLIGHTS**

65,092 SF

**BUILDING** 

**N-1D** 

**ZONING** 

1952

YEAR BUILT

PREMIER LOCATION

180 FRANKLIN ST

THREE (3)

STORIES WITH BASEMENT

RECENT RENOVATIONS

COMPLETED IN 2022 & 2023

0.60 ACRES

LOT SIZE

WELLMAINTAINED

EDUCATIONAL FACILITY



**Back of Building** 



Hallway



Cafeteria



#### **LOCATION**



65,092sf Educational Institution

# DEMOGRAPHICS (5 MILE) 290,596 POPULATION \$67,205 AVERAGE HOUSEHOLD INCOME 37 MEDIAN AGE 144,462 HOUSING UNITS \$135 M SPENT ON EDUCATION

#### **PROPERTY PHOTOS**













#### **PROPERTY PHOTOS**













#### **1ST FLOOR PLAN**

#### Franklin Street



#### **2ND FLOOR PLAN**



#### **3RD FLOOR PLAN**



#### **BASEMENT**