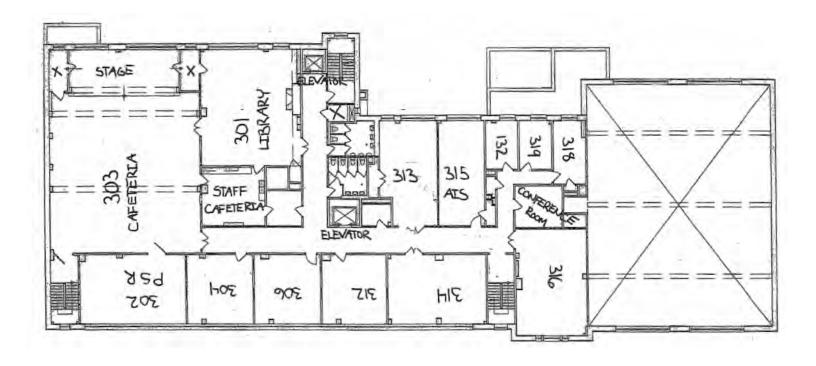

lo-Niagara Medical Campus, Canalside, and the Cobblestone District.

65,092sf Educational Institution

#### **BUILDING HIGHLIGHTS**

65,092 SF

**BUILDING** 

**N-1D** 

**ZONING** 

1952

YEAR BUILT

PREMIER LOCATION

180 FRANKLIN ST

THREE (3)

STORIES WITH BASEMENT

RECENT RENOVATIONS

COMPLETED IN 2022 & 2023

0.60 ACRES

LOT SIZE

WELLMAINTAINED

EDUCATIONAL FACILITY



**Back of Building** 



Hallway



Cafeteria



#### **LOCATION**



65,092sf Educational Institution

# DEMOGRAPHICS (5 MILE) 290,596 POPULATION \$67,205 AVERAGE HOUSEHOLD INCOME 37 MEDIAN AGE 144,462 HOUSING UNITS \$135 M SPENT ON EDUCATION

#### **PROPERTY PHOTOS**













#### **PROPERTY PHOTOS**













#### **1ST FLOOR PLAN**

#### Franklin Street



#### **2ND FLOOR PLAN**



#### **3RD FLOOR PLAN**



#### **BASEMENT**