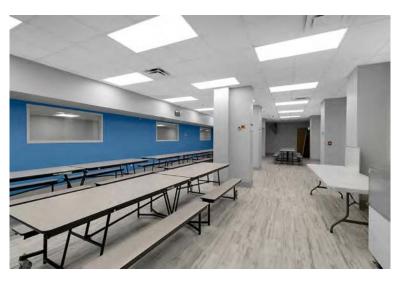

houses, as well as attractions like the Chippewa Entertainment District, Buffalo Convention Center, Buffalo-Niagara Medical Campus, Canalside, and the Cobblestone District.

65,092sf Educational Institution

#### **BUILDING HIGHLIGHTS**

65,092 SF

**BUILDING** 

**N-1D** 

**ZONING** 

1952

YEAR BUILT

PREMIER LOCATION

180 FRANKLIN ST

THREE (3)

STORIES WITH BASEMENT

RECENT RENOVATIONS

COMPLETED IN 2022 & 2023

0.60 ACRES

LOT SIZE

WELLMAINTAINED

EDUCATIONAL FACILITY



**Back of Building** 



Hallway



Cafeteria



#### **LOCATION**



65,092sf Educational Institution

# DEMOGRAPHICS (5 MILE) 290,596 POPULATION \$67,205 AVERAGE HOUSEHOLD INCOME 37 MEDIAN AGE 144,462 HOUSING UNITS \$135 M SPENT ON EDUCATION

#### **PROPERTY PHOTOS**













#### **PROPERTY PHOTOS**













#### **1ST FLOOR PLAN**

#### Franklin Street



#### **2ND FLOOR PLAN**



#### **3RD FLOOR PLAN**



#### **BASEMENT**