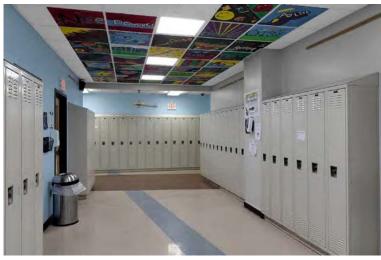

uses, as well as attractions like the Chippewa Entertainment District, Buffalo Convention Center, Buffalo-Niagara Medical Campus, Canalside, and the Cobblestone District.

65,092sf Educational Institution

#### **BUILDING HIGHLIGHTS**

65,092 SF

**BUILDING** 

**N-1D** 

**ZONING** 

1952

YEAR BUILT

PREMIER LOCATION

180 FRANKLIN ST

THREE (3)

STORIES WITH BASEMENT

RECENT RENOVATIONS

COMPLETED IN 2022 & 2023

0.60 ACRES

LOT SIZE

WELLMAINTAINED

EDUCATIONAL FACILITY



**Back of Building** 



Hallway



Cafeteria



#### **LOCATION**



65,092sf Educational Institution

# DEMOGRAPHICS (5 MILE) 290,596 POPULATION \$67,205 AVERAGE HOUSEHOLD INCOME 37 MEDIAN AGE 144,462 HOUSING UNITS \$135 M SPENT ON EDUCATION

#### **PROPERTY PHOTOS**













#### **PROPERTY PHOTOS**













#### **1ST FLOOR PLAN**

#### Franklin Street



#### **2ND FLOOR PLAN**



#### **3RD FLOOR PLAN**



#### **BASEMENT**