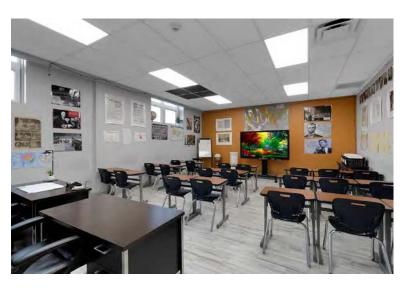

s, Courthouses, as well as attractions like the Chippewa Entertainment District, Buffalo Convention Center, Buffalo-Niagara Medical Campus, Canalside, and the Cobblestone District.

65,092sf Educational Institution

#### **BUILDING HIGHLIGHTS**

65,092 SF

**BUILDING** 

**N-1D** 

**ZONING** 

1952

YEAR BUILT

PREMIER LOCATION

180 FRANKLIN ST

THREE (3)

STORIES WITH BASEMENT

RECENT RENOVATIONS

COMPLETED IN 2022 & 2023

0.60 ACRES

LOT SIZE

WELLMAINTAINED

EDUCATIONAL FACILITY



**Back of Building** 



Hallway



Cafeteria



#### **LOCATION**



65,092sf Educational Institution

# DEMOGRAPHICS (5 MILE) 290,596 POPULATION \$67,205 AVERAGE HOUSEHOLD INCOME 37 MEDIAN AGE 144,462 HOUSING UNITS \$135 M SPENT ON EDUCATION

#### **PROPERTY PHOTOS**













#### **PROPERTY PHOTOS**













#### **1ST FLOOR PLAN**

#### Franklin Street



#### **2ND FLOOR PLAN**



#### **3RD FLOOR PLAN**



#### **BASEMENT**