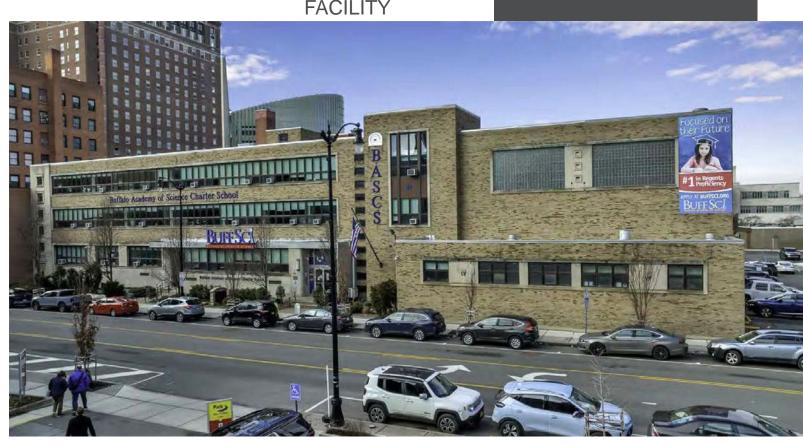

## BUFFALO EDUCATIONAL FACILITY er School AVAILABLE FOR SALE 180 FRANKLIN BUFFALO, NY

### NOW AVAILABLE FOR SALE BUFFALO EDUCATIONAL FACILITY

Introducing a rare purchase opportunity in the heart of Buffalo's Central Business District. This expansive three-story, 65,092 sq. ft. building is situated on Franklin Street between West Mohawk and West Huron Streets. Originally converted into a charter school in 2007, the property has undergone additional renovations in 2022 & 2023. Boasting a premier location, the property offers seamless accessibility to all of Western New York's Key Destinations. Surrounding amenities include institutions such as US, State, County, and City offices, Courthouses, as well as attractions like the Chippewa Entertainment District, Buffalo Convention Center, Buffalo-Niagara Medical Campus, Canalside, and the Cobblestone District.

65,092sf Educational Institution

#### **BUILDING HIGHLIGHTS**

65,092 SF

**BUILDING** 

**N-1D** 

**ZONING** 

1952

YEAR BUILT

PREMIER LOCATION

180 FRANKLIN ST

THREE (3)

STORIES WITH BASEMENT

RECENT RENOVATIONS

COMPLETED IN 2022 & 2023

0.60 ACRES

LOT SIZE

WELLMAINTAINED