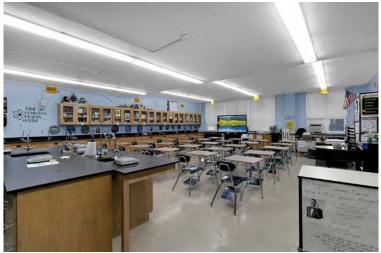

rthouses, as well as attractions like the Chippewa Entertainment District, Buffalo Convention Center, Buffalo-Niagara Medical Campus, Canalside, and the Cobblestone District.

65,092sf Educational Institution

#### **BUILDING HIGHLIGHTS**

65,092 SF

**BUILDING** 

**N-1D** 

**ZONING** 

1952

YEAR BUILT

PREMIER LOCATION

180 FRANKLIN ST

THREE (3)

STORIES WITH BASEMENT

RECENT RENOVATIONS

COMPLETED IN 2022 & 2023

0.60 ACRES

LOT SIZE

WELLMAINTAINED

EDUCATIONAL FACILITY



**Back of Building** 



Hallway



Cafeteria



#### **LOCATION**



65,092sf Educational Institution

# DEMOGRAPHICS (5 MILE) 290,596 POPULATION \$67,205 AVERAGE HOUSEHOLD INCOME 37 MEDIAN AGE 144,462 HOUSING UNITS \$135 M SPENT ON EDUCATION

#### **PROPERTY PHOTOS**













#### **PROPERTY PHOTOS**













#### **1ST FLOOR PLAN**

#### Franklin Street



#### **2ND FLOOR PLAN**



#### **3RD FLOOR PLAN**



#### **BASEMENT**