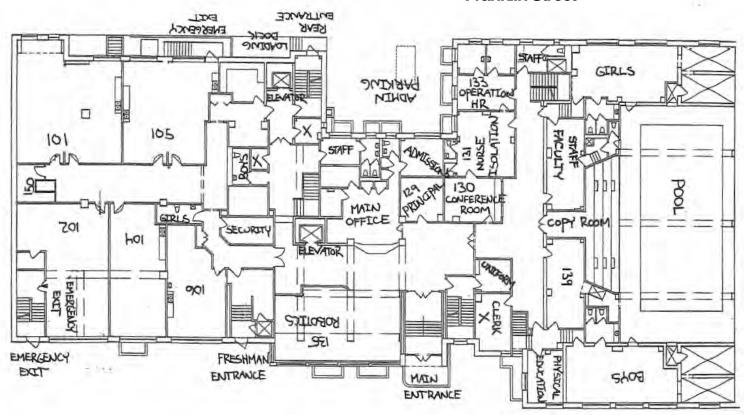

tertainment District, Buffalo Convention Center, Buffalo-Niagara Medical Campus, Canalside, and the Cobblestone District.

65,092sf Educational Institution

#### **BUILDING HIGHLIGHTS**

65,092 SF

**BUILDING** 

**N-1D** 

**ZONING** 

1952

YEAR BUILT

PREMIER LOCATION

180 FRANKLIN ST

THREE (3)

STORIES WITH BASEMENT

RECENT RENOVATIONS

COMPLETED IN 2022 & 2023

0.60 ACRES

LOT SIZE

WELLMAINTAINED

EDUCATIONAL FACILITY



**Back of Building** 



Hallway



Cafeteria



#### **LOCATION**



65,092sf Educational Institution

# DEMOGRAPHICS (5 MILE) 290,596 POPULATION \$67,205 AVERAGE HOUSEHOLD INCOME 37 MEDIAN AGE 144,462 HOUSING UNITS \$135 M SPENT ON EDUCATION

#### **PROPERTY PHOTOS**













#### **PROPERTY PHOTOS**













#### **1ST FLOOR PLAN**

#### Franklin Street



#### **2ND FLOOR PLAN**



#### **3RD FLOOR PLAN**



#### **BASEMENT**