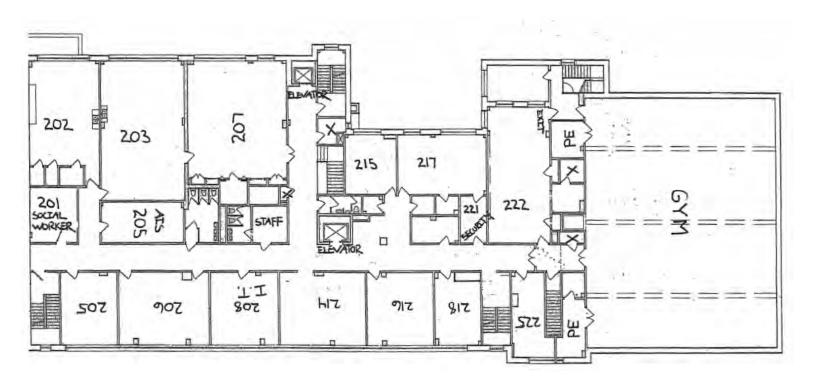

lo Convention Center, Buffalo-Niagara Medical Campus, Canalside, and the Cobblestone District.

65,092sf Educational Institution

#### **BUILDING HIGHLIGHTS**

65,092 SF

**BUILDING** 

**N-1D** 

**ZONING** 

1952

YEAR BUILT

PREMIER LOCATION

180 FRANKLIN ST

THREE (3)

STORIES WITH BASEMENT

RECENT RENOVATIONS

COMPLETED IN 2022 & 2023

0.60 ACRES

LOT SIZE

WELLMAINTAINED

EDUCATIONAL FACILITY



**Back of Building** 



Hallway



Cafeteria



#### **LOCATION**



65,092sf Educational Institution

# DEMOGRAPHICS (5 MILE) 290,596 POPULATION \$67,205 AVERAGE HOUSEHOLD INCOME 37 MEDIAN AGE 144,462 HOUSING UNITS \$135 M SPENT ON EDUCATION

#### **PROPERTY PHOTOS**













#### **PROPERTY PHOTOS**













#### **1ST FLOOR PLAN**

#### Franklin Street



#### **2ND FLOOR PLAN**



#### **3RD FLOOR PLAN**



#### **BASEMENT**