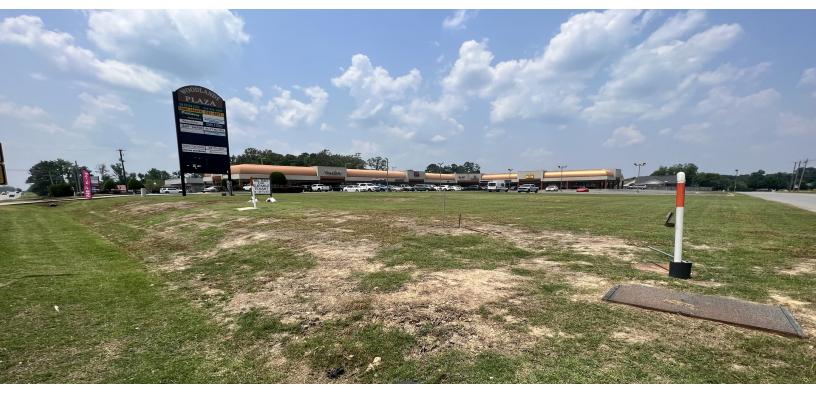

## PROPERTY DESCRIPTION

0.53 Acres For Lease Located Directly on Sheridan Road with Easy Access to Interstate 530

## PROPERTY HIGHLIGHTS

- Build to suit outparcel opportunity on a corner lot with developed adjacent shopping center
- Surrounding shopping center features a current 100% occupancy rate
- Area Retailers Include: Tractor Supply Co., Dairy Queen, Moe's Southwest Grill, Burger King, Taco Bell, Subway, McDonald's, Pizza Hut, Popeyes, and many more
- Traffic Counts: Sheridan Rd (13,000 AADT) and Interstate 530 (33,000 AADT)
- Large fenced in gravel parking lot in the back