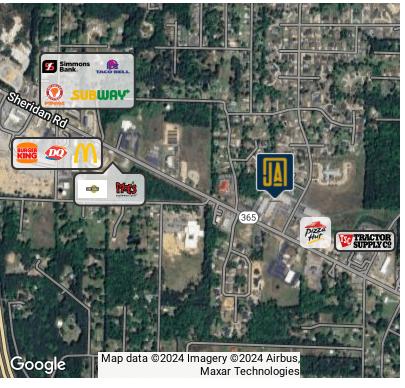

## PROPERTY HIGHLIGHTS

- Build to suit outparcel opportunity on a corner lot with developed adjacent shopping center
- Surrounding shopping center features a current 100% occupancy rate
- Area Retailers Include: Tractor Supply Co., Dairy Queen, Moe's Southwest Grill, Burger King, Taco Bell, Subway, McDonald's, Pizza Hut, Popeyes, and many more
- Traffic Counts: Sheridan Rd (13,000 AADT) and Interstate 530 (33,000 AADT)
- Large fenced in gravel parking lot in the back