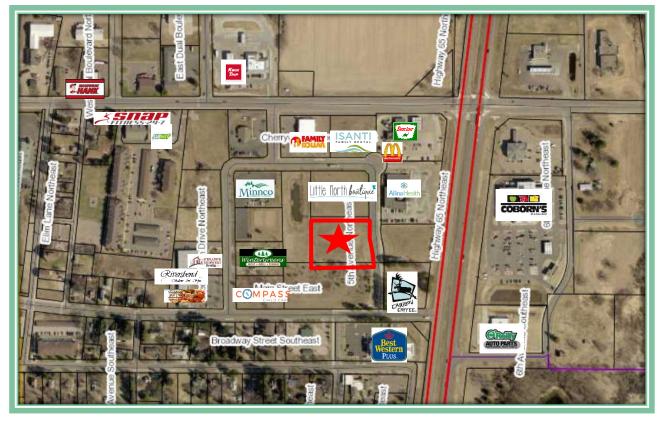

281 NE 5<sup>th</sup> Ave, Isanti, MN

## In the Heart of Isanti's Expanding Retail Development

- > 1.6 Prime Commercial Acres (69,696sf)
- ➢ Just off Hwy 65
- Isanti County
- PID(s): 16.126.0080
- > Join
  - Greater Midwest Realty Caribou Coffee Isanti Family Dental McDonalds Coborn's Wintergreen Golf & Grill. Kwik Trip Best Western Plus
- Little North Boutique O'Reilly Auto Parts Compass Daycare Subway Allina Health Clinic Minnco Credit Union Snap