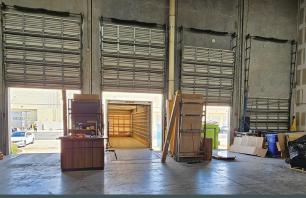

## Warehouse + Office Space

Located at Atlantic Blvd & Powerline Rd Quick Access to I-95 & Florida's Turnpike Neighbors Walmart, Top Golf, Publix, Grainger, Harrah's

- + Total SF: 24,450
- + Office SF: 4,000
- + Primary Lease Expires: 8/14/2027
- + Asking Rate: \$15.75 Gross
- + 4 Dock Doors (2 with levelors)
- + 1 ramp with oversized door
- + 30' Clear Height
- + Electric: 3-Phase Heavy Power