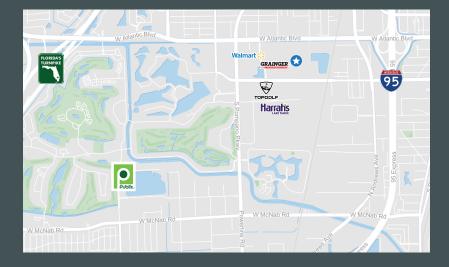

## Warehouse + Office Space

Located at Atlantic Blvd & Powerline Rd Quick Access to I-95 & Florida's Turnpike Neighbors Walmart, Top Golf, Publix, Grainger, Harrah's

- + Total SF: 24,450
- + Office SF: 4,000
- + Primary Lease Expires: 8/14/2027
- + Asking Rate: \$15.75 Gross
- + 4 Dock Doors (2 with levelors)
- + 1 ramp with oversized door
- + 30' Clear Height
- + Electric: 3-Phase Heavy Power