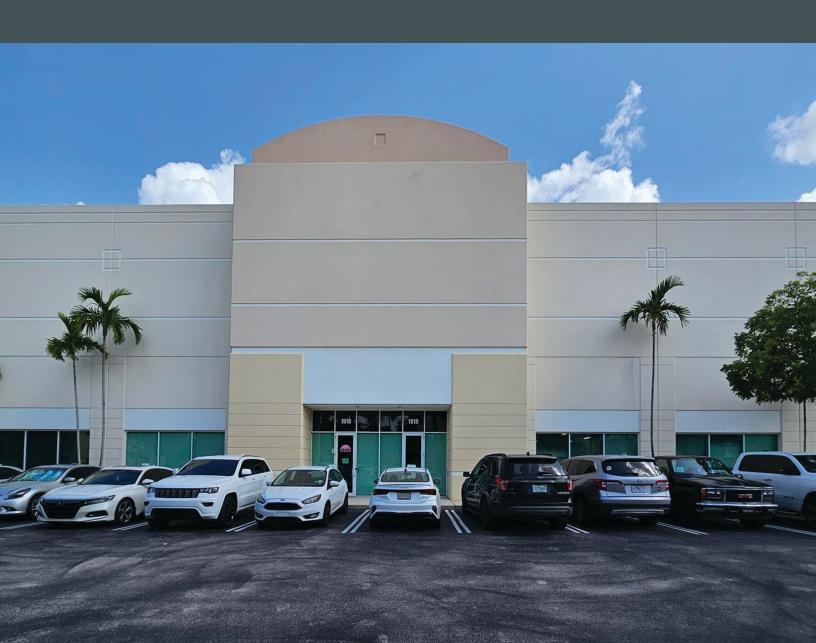

## Atlantic Business Center

24,450 SF Available

1919 SW 2nd St Pompano Beach, FL 33069

## Warehouse + Office Space

Located at Atlantic Blvd & Powerline Rd Quick Access to I-95 & Florida's Turnpike Neighbors Walmart, Top Golf, Publix, Grainger, Harrah's

- + Total SF: 24,450
- + Office SF: 4,000
- + Primary Lease Expires: 8/14/2027
- + Asking Rate: \$15.75 Gross
- + 4 Dock Doors (2 with levelors)
- + 1 ramp with oversized door
- + 30' Clear Height
- + Electric: 3-Phase Heavy Power