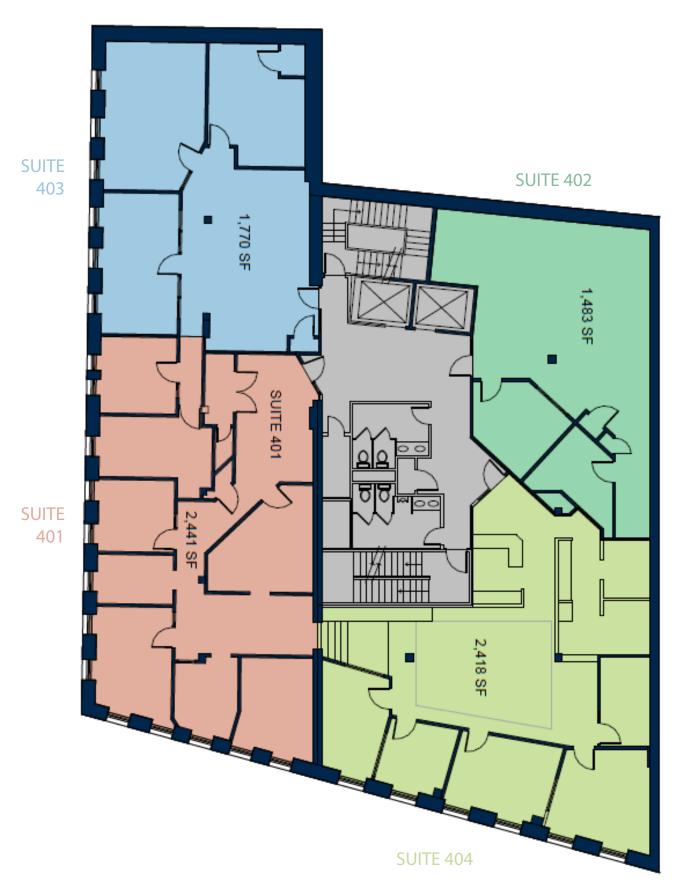

## FOURTH FLOOR PLAN

**SPACE SIZE:** Suite 303: 2,168± SF

Suite 305: 2,866± SF Suite 402: 1,483± SF Suite 403: 1,770± SF Suite 401/404: 4,859± SF

YEAR BUILT: 1868

STORIES: Six (6)

**CONSTRUCTION:** Brick & stone

ROOF: Flat

FLOORING: Carpet