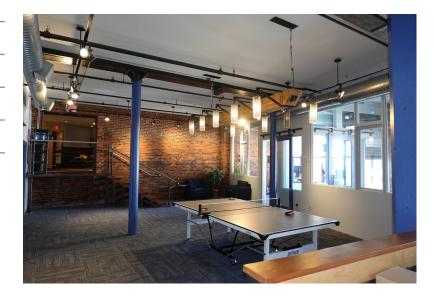

p 28, Block K, Lots 3-6

**LOT SIZE**: 0.234± AC

BUILDING SIZE: 48,912± SF

Suite 203\*: 2,801± SF Suite 204: 939± SF Suite 211: 2,167± SF Suite 301: 1,964± SF

**SPACE SIZE:** Suite 303: 2,168± SF

Suite 305: 2,866± SF Suite 402: 1,483± SF Suite 403: 1,770± SF Suite 401/404: 4,859± SF

YEAR BUILT: 1868

STORIES: Six (6)

**CONSTRUCTION:** Brick & stone

ROOF: Flat

FLOORING: Carpet

CEILING HEIGHT: 10'-14'

**LIGHTING:** Parabolic lighting fixtures

throughout

HVAC: Heat Pump with REME Halos for

improved air quality

**RESTROOM:** Two (2) in-common on each floor

SPRINKLER: Wet

**ELEVATOR**: Two (2)

**SIGNAGE**: Lobby directory

B3 - Downtown Business

**ZONING:** PAD - Pedestrian Activites

Overlay District

\*Suite 203 and Suite 211 are currently combined for a total of 4,968± SF







# SECOND FLOOR PHOTOS















### SECOND FLOOR PLAN





# THIRD FLOOR PLAN





## FOURTH FLOOR PLAN





# FOR LEASE | OFFICE SPACE

75 Market Street | Portland, ME





This document has been prepared by Malone Commercial Brokers for advertising and general information only. Malone Commercial Brokers makes no guarantees, representations or warranties of any kind, expressed or implied, regarding, but not limited to, warranties of content, accuracy, and reliability. Any interested party should undertake their own inquiries as to the accuracy of the information. Malone Commercial Brokers excludes unequivocally all informed or implied terms, conditions and warranties arising out of this document and excludes all liability for loss and damages there from. All data is subject to