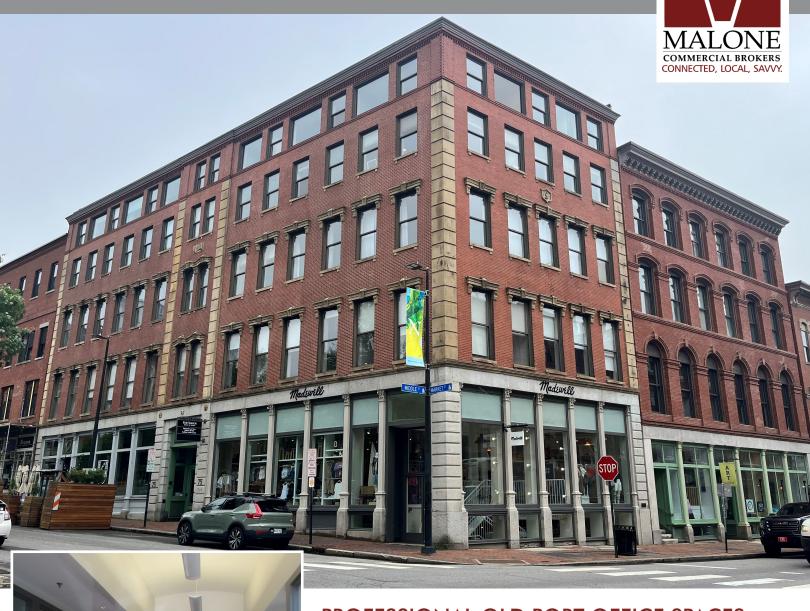

# FOR LEASE | OFFICE SPACE

75 Market Street | Portland, ME

#### PROFESSIONAL OLD PORT OFFICE SPACES

- Professional office suites now available in varying sizes from 1,483± SF up to 4,968± SF
- Excellent Old Port location at the corner of Market and Middle Streets across from Tommy's Park
- Close to parking, restaurants, retail, and courthouse

### 75 Market Street | Portland, ME

**OWNER:** Wholly Cow LLC

**DEED**: Book 24614, Page 255

ASSESSOR: Map 28, Block K, Lots 3-6

**LOT SIZE**: 0.234± AC

BUILDING SIZE: 48,912± SF

Suite 203\*: 2,801± SF Suite 204: 939± SF Suite 211: 2,167± SF Suite 301: 1,964± SF