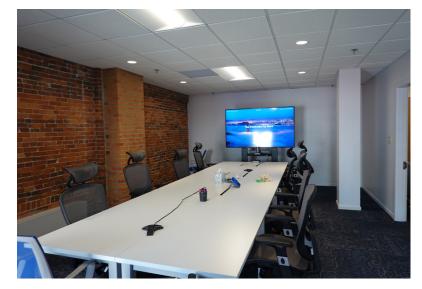

28, Block K, Lots 3-6

**LOT SIZE**: 0.234± AC

BUILDING SIZE: 48,912± SF

Suite 203\*: 2,801± SF Suite 204: 939± SF Suite 211: 2,167± SF Suite 301: 1,964± SF

**SPACE SIZE:** Suite 303: 2,168± SF

Suite 305: 2,866± SF Suite 402: 1,483± SF Suite 403: 1,770± SF Suite 401/404: 4,859± SF

YEAR BUILT: 1868

STORIES: Six (6)

**CONSTRUCTION:** Brick & stone

ROOF: Flat

FLOORING: Carpet

CEILING HEIGHT: 10'-14'

**LIGHTING:** Parabolic lighting fixtures

throughout

HVAC: Heat Pump with REME Halos for

improved air quality

**RESTROOM:** Two (2) in-common on each floor

SPRINKLER: Wet

**ELEVATOR**: Two (2)

**SIGNAGE**: Lobby directory

B3 - Downtown Business

**ZONING:** PAD - Pedestrian Activites

Overlay District

\*Suite 203 and Suite 211 are currently combined for a total of 4,968± SF







# SECOND FLOOR PHOTOS















### SECOND FLOOR PLAN





# THIRD FLOOR PLAN





## FOURTH FLOOR PLAN





# FOR LEASE | OFFICE SPACE

75 Market Street | Portland, ME





This document has been prepared by Malone Commercial Brokers for advertising and general information only. Malone Commercial Brokers makes no guarantees, representations or warranties of any kind, expressed or implied, regarding, but not limited to, warranties of content, accuracy, and reliability. Any interested party should undertake their own inquiries as to the accuracy of the information. Malone Commercial Brokers excludes unequivocally all informed or implied terms, conditions and warranties arising out of this document and excludes all liability for loss and damages there from. All data is subject to ch