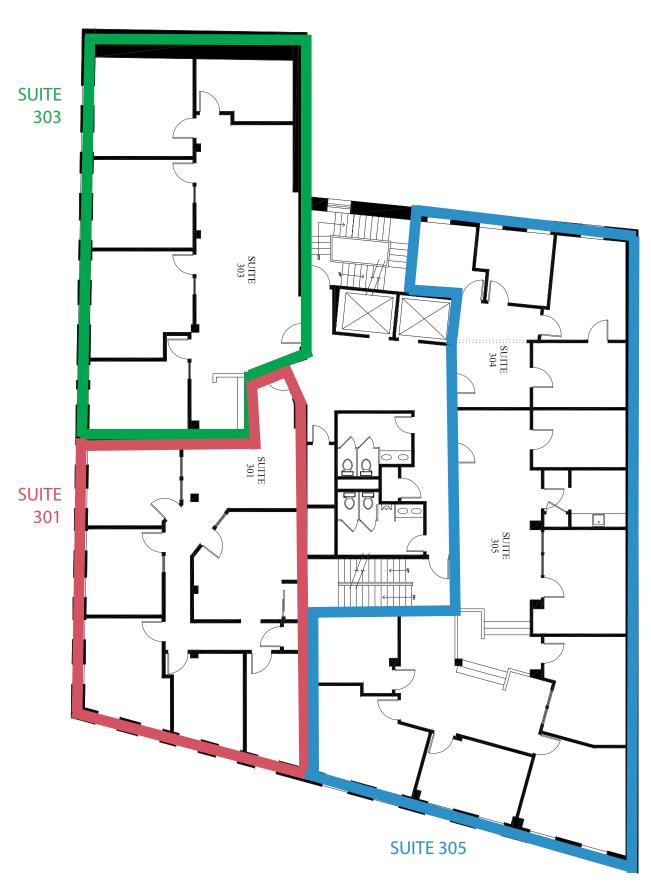

# THIRD FLOOR PLAN

**SPACE SIZE:** Suite 303: 2,168± SF

Suite 305: 2,866± SF Suite 402: 1,483± SF Suite 403: 1,770± SF Suite 401/404: 4,859± SF

YEAR BUILT: 1868

STORIES: Six (6)

**CONSTRUCTION:** Brick & stone

ROOF: Flat

FLOORING: Carpet