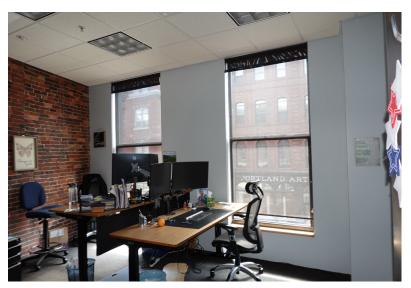

, Block K, Lots 3-6

**LOT SIZE**: 0.234± AC

BUILDING SIZE: 48,912± SF

Suite 203\*: 2,801± SF Suite 204: 939± SF Suite 211: 2,167± SF Suite 301: 1,964± SF

**SPACE SIZE:** Suite 303: 2,168± SF

Suite 305: 2,866± SF Suite 402: 1,483± SF Suite 403: 1,770± SF Suite 401/404: 4,859± SF

YEAR BUILT: 1868

STORIES: Six (6)

**CONSTRUCTION:** Brick & stone

ROOF: Flat

FLOORING: Carpet

CEILING HEIGHT: 10'-14'

**LIGHTING:** Parabolic lighting fixtures

throughout

HVAC: Heat Pump with REME Halos for

improved air quality

**RESTROOM:** Two (2) in-common on each floor

SPRINKLER: Wet

**ELEVATOR**: Two (2)

**SIGNAGE**: Lobby directory

B3 - Downtown Business

**ZONING:** PAD - Pedestrian Activites

Overlay District

\*Suite 203 and Suite 211 are currently combined for a total of 4,968± SF







# SECOND FLOOR PHOTOS















### SECOND FLOOR PLAN





# THIRD FLOOR PLAN





## FOURTH FLOOR PLAN





# FOR LEASE | OFFICE SPACE

75 Market Street | Portland, ME





This document has been prepared by Malone Commercial Brokers for advertising and general information only. Malone Commercial Brokers makes no guarantees, representations or warranties of any kind, expressed or implied, regarding, but not limited to, warranties of content, accuracy, and reliability. Any interested party should undertake their own inquiries as to the accuracy of the information. Malone Commercial Brokers excludes unequivocally all informed or implied terms, conditions and warranties arising out of this document and excludes all liability for loss and damages there from. All data is subject to chan