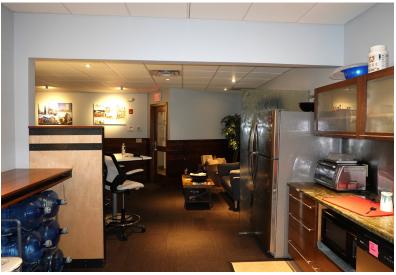

: 0.234± AC

BUILDING SIZE: 48,912± SF

Suite 203\*: 2,801± SF Suite 204: 939± SF Suite 211: 2,167± SF Suite 301: 1,964± SF

**SPACE SIZE:** Suite 303: 2,168± SF

Suite 305: 2,866± SF Suite 402: 1,483± SF Suite 403: 1,770± SF Suite 401/404: 4,859± SF

YEAR BUILT: 1868

STORIES: Six (6)

**CONSTRUCTION:** Brick & stone

ROOF: Flat

FLOORING: Carpet

CEILING HEIGHT: 10'-14'

**LIGHTING:** Parabolic lighting fixtures

throughout

HVAC: Heat Pump with REME Halos for

improved air quality

**RESTROOM:** Two (2) in-common on each floor

SPRINKLER: Wet

**ELEVATOR**: Two (2)

**SIGNAGE**: Lobby directory

B3 - Downtown Business

**ZONING:** PAD - Pedestrian Activites

Overlay District

\*Suite 203 and Suite 211 are currently combined for a total of 4,968± SF







# SECOND FLOOR PHOTOS















### SECOND FLOOR PLAN





# THIRD FLOOR PLAN





## FOURTH FLOOR PLAN





# FOR LEASE | OFFICE SPACE

75 Market Street | Portland, ME





This document has been prepared by Malone Commercial Brokers for advertising and general information only. Malone Commercial Brokers makes no guarantees, representations or warranties of any kind, expressed or implied, regarding, but not limited to, warranties of content, accuracy, and reliability. Any interested party should undertake their own inquiries as to the accuracy of the information. Malone Commercial Brokers excludes unequivocally all informed or implied terms, conditions and warranties arising out of this document and excludes all liability for loss and damages there from. All data is subject to change of price, error, omissions, ot