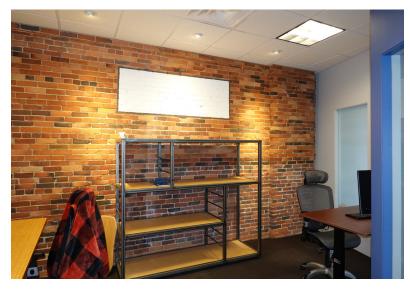

0.234± AC

BUILDING SIZE: 48,912± SF

Suite 203\*: 2,801± SF Suite 204: 939± SF Suite 211: 2,167± SF Suite 301: 1,964± SF

**SPACE SIZE:** Suite 303: 2,168± SF

Suite 305: 2,866± SF Suite 402: 1,483± SF Suite 403: 1,770± SF Suite 401/404: 4,859± SF

YEAR BUILT: 1868

STORIES: Six (6)

**CONSTRUCTION:** Brick & stone

ROOF: Flat

FLOORING: Carpet

CEILING HEIGHT: 10'-14'

**LIGHTING:** Parabolic lighting fixtures

throughout

HVAC: Heat Pump with REME Halos for

improved air quality

**RESTROOM:** Two (2) in-common on each floor

SPRINKLER: Wet

**ELEVATOR**: Two (2)

**SIGNAGE**: Lobby directory

B3 - Downtown Business

**ZONING:** PAD - Pedestrian Activites

Overlay District

\*Suite 203 and Suite 211 are currently combined for a total of 4,968± SF







# SECOND FLOOR PHOTOS















### SECOND FLOOR PLAN





# THIRD FLOOR PLAN





## FOURTH FLOOR PLAN





# FOR LEASE | OFFICE SPACE

75 Market Street | Portland, ME





This document has been prepared by Malone Commercial Brokers for advertising and general information only. Malone Commercial Brokers makes no guarantees, representations or warranties of any kind, expressed or implied, regarding, but not limited to, warranties of content, accuracy, and reliability. Any interested party should undertake their own inquiries as to the accuracy of the information. Malone Commercial Brokers excludes unequivocally all informed or implied terms, conditions and warranties arising out of this document and excludes all liability for loss and damages there from. All data is subject to change of price, error, omissions, othe