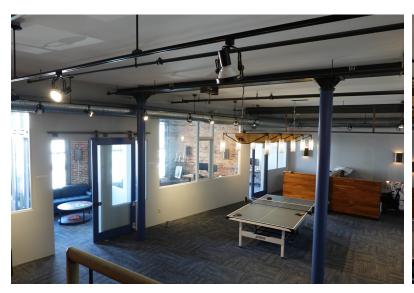

SIZE**: 0.234± AC

BUILDING SIZE: 48,912± SF

Suite 203\*: 2,801± SF Suite 204: 939± SF Suite 211: 2,167± SF Suite 301: 1,964± SF

**SPACE SIZE:** Suite 303: 2,168± SF

Suite 305: 2,866± SF Suite 402: 1,483± SF Suite 403: 1,770± SF Suite 401/404: 4,859± SF

YEAR BUILT: 1868

STORIES: Six (6)

**CONSTRUCTION:** Brick & stone

ROOF: Flat

FLOORING: Carpet

CEILING HEIGHT: 10'-14'

**LIGHTING:** Parabolic lighting fixtures

throughout

HVAC: Heat Pump with REME Halos for

improved air quality

**RESTROOM:** Two (2) in-common on each floor

SPRINKLER: Wet

**ELEVATOR**: Two (2)

**SIGNAGE**: Lobby directory

B3 - Downtown Business

**ZONING:** PAD - Pedestrian Activites

Overlay District

\*Suite 203 and Suite 211 are currently combined for a total of 4,968± SF







# SECOND FLOOR PHOTOS















### SECOND FLOOR PLAN





# THIRD FLOOR PLAN





## FOURTH FLOOR PLAN





# FOR LEASE | OFFICE SPACE

75 Market Street | Portland, ME





This document has been prepared by Malone Commercial Brokers for advertising and general information only. Malone Commercial Brokers makes no guarantees, representations or warranties of any kind, expressed or implied, regarding, but not limited to, warranties of content, accuracy, and reliability. Any interested party should undertake their own inquiries as to the accuracy of the information. Malone Commercial Brokers excludes unequivocally all informed or implied terms, conditions and warranties arising out of this document and excludes all liability for loss and damages there from. All data is subject to change of price, error, omissio