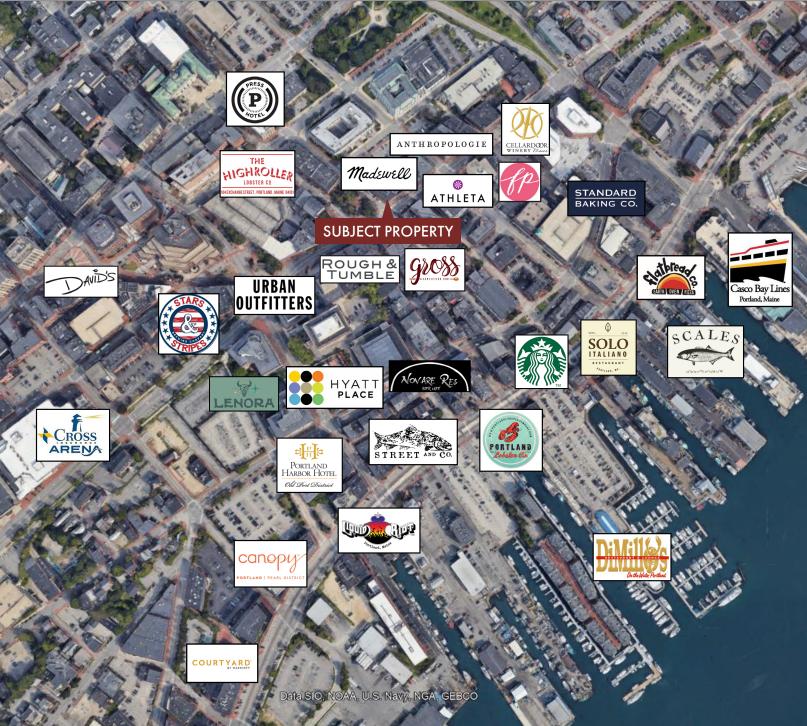

#### PROFESSIONAL OLD PORT OFFICE SPACES

- Professional office suites now available in varying sizes from 1,483± SF up to 4,968± SF
- Excellent Old Port location at the corner of Market and Middle Streets across from Tommy's Park
- Close to parking, restaurants, retail, and courthouse