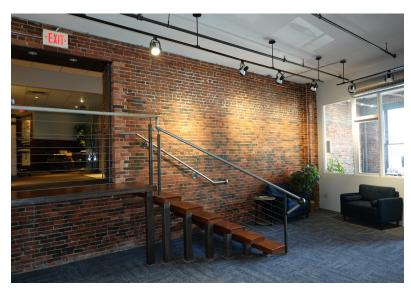

**: 0.234± AC

BUILDING SIZE: 48,912± SF

Suite 203\*: 2,801± SF Suite 204: 939± SF Suite 211: 2,167± SF Suite 301: 1,964± SF

**SPACE SIZE:** Suite 303: 2,168± SF

Suite 305: 2,866± SF Suite 402: 1,483± SF Suite 403: 1,770± SF Suite 401/404: 4,859± SF

YEAR BUILT: 1868

STORIES: Six (6)

**CONSTRUCTION:** Brick & stone

ROOF: Flat

FLOORING: Carpet

CEILING HEIGHT: 10'-14'

**LIGHTING:** Parabolic lighting fixtures

throughout

HVAC: Heat Pump with REME Halos for

improved air quality

**RESTROOM:** Two (2) in-common on each floor

SPRINKLER: Wet

**ELEVATOR**: Two (2)

**SIGNAGE**: Lobby directory

B3 - Downtown Business

**ZONING:** PAD - Pedestrian Activites

Overlay District

\*Suite 203 and Suite 211 are currently combined for a total of 4,968± SF







# SECOND FLOOR PHOTOS















### SECOND FLOOR PLAN





# THIRD FLOOR PLAN





## FOURTH FLOOR PLAN





# FOR LEASE | OFFICE SPACE

75 Market Street | Portland, ME





This document has been prepared by Malone Commercial Brokers for advertising and general information only. Malone Commercial Brokers makes no guarantees, representations or warranties of any kind, expressed or implied, regarding, but not limited to, warranties of content, accuracy, and reliability. Any interested party should undertake their own inquiries as to the accuracy of the information. Malone Commercial Brokers excludes unequivocally all informed or implied terms, conditions and warranties arising out of this document and excludes all liability for loss and damages there from. All data is subject to change of price, error, omissions,