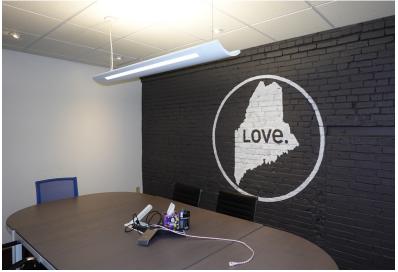

234± AC

BUILDING SIZE: 48,912± SF

Suite 203\*: 2,801± SF Suite 204: 939± SF Suite 211: 2,167± SF Suite 301: 1,964± SF

**SPACE SIZE:** Suite 303: 2,168± SF

Suite 305: 2,866± SF Suite 402: 1,483± SF Suite 403: 1,770± SF Suite 401/404: 4,859± SF

YEAR BUILT: 1868

STORIES: Six (6)

**CONSTRUCTION:** Brick & stone

ROOF: Flat

FLOORING: Carpet

CEILING HEIGHT: 10'-14'

**LIGHTING:** Parabolic lighting fixtures

throughout

HVAC: Heat Pump with REME Halos for

improved air quality

**RESTROOM:** Two (2) in-common on each floor

SPRINKLER: Wet

**ELEVATOR**: Two (2)

**SIGNAGE**: Lobby directory

B3 - Downtown Business

**ZONING:** PAD - Pedestrian Activites

Overlay District

\*Suite 203 and Suite 211 are currently combined for a total of 4,968± SF







# SECOND FLOOR PHOTOS















### SECOND FLOOR PLAN





# THIRD FLOOR PLAN





## FOURTH FLOOR PLAN





# FOR LEASE | OFFICE SPACE

75 Market Street | Portland, ME





This document has been prepared by Malone Commercial Brokers for advertising and general information only. Malone Commercial Brokers makes no guarantees, representations or warranties of any kind, expressed or implied, regarding, but not limited to, warranties of content, accuracy, and reliability. Any interested party should undertake their own inquiries as to the accuracy of the information. Malone Commercial Brokers excludes unequivocally all informed or implied terms, conditions and warranties arising out of this document and excludes all liability for loss and damages there from. All data is subject to change of price, error, omissions, other