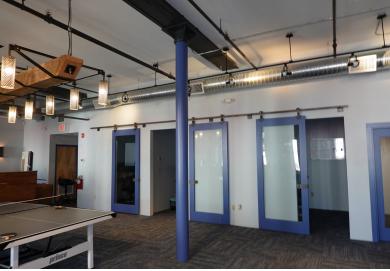

ZE**: 0.234± AC

BUILDING SIZE: 48,912± SF

Suite 203\*: 2,801± SF Suite 204: 939± SF Suite 211: 2,167± SF Suite 301: 1,964± SF

**SPACE SIZE:** Suite 303: 2,168± SF

Suite 305: 2,866± SF Suite 402: 1,483± SF Suite 403: 1,770± SF Suite 401/404: 4,859± SF

YEAR BUILT: 1868

STORIES: Six (6)

**CONSTRUCTION:** Brick & stone

ROOF: Flat

FLOORING: Carpet

CEILING HEIGHT: 10'-14'

**LIGHTING:** Parabolic lighting fixtures

throughout

HVAC: Heat Pump with REME Halos for

improved air quality

**RESTROOM:** Two (2) in-common on each floor

SPRINKLER: Wet

**ELEVATOR**: Two (2)

**SIGNAGE**: Lobby directory

B3 - Downtown Business

**ZONING:** PAD - Pedestrian Activites

Overlay District

\*Suite 203 and Suite 211 are currently combined for a total of 4,968± SF







# SECOND FLOOR PHOTOS















### SECOND FLOOR PLAN





# THIRD FLOOR PLAN





## FOURTH FLOOR PLAN





# FOR LEASE | OFFICE SPACE

75 Market Street | Portland, ME





This document has been prepared by Malone Commercial Brokers for advertising and general information only. Malone Commercial Brokers makes no guarantees, representations or warranties of any kind, expressed or implied, regarding, but not limited to, warranties of content, accuracy, and reliability. Any interested party should undertake their own inquiries as to the accuracy of the information. Malone Commercial Brokers excludes unequivocally all informed or implied terms, conditions and warranties arising out of this document and excludes all liability for loss and damages there from. All data is subject to change of price, error, omissions