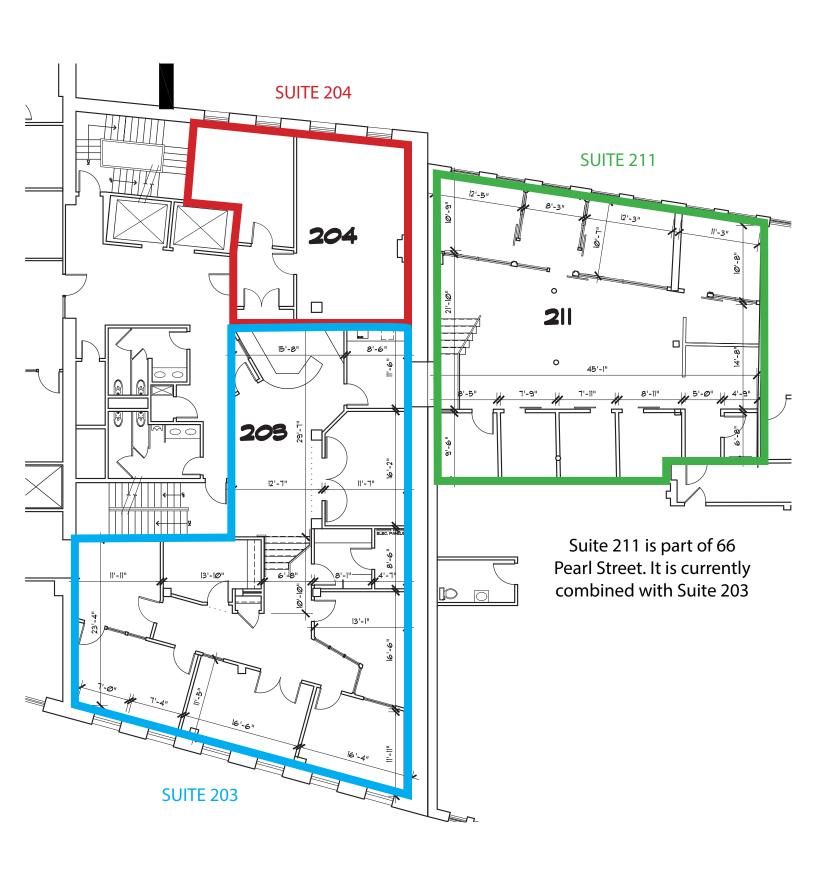

### SECOND FLOOR PLAN

### 75 Market Street | Portland, ME

**OWNER:** Wholly Cow LLC

**DEED**: Book 24614, Page 255

ASSESSOR: Map 28, Block K, Lots 3-6

**LOT SIZE**: 0.234± AC

BUILDING SIZE: 48,912± SF

Suite 203\*: 2,801± SF Suite 204: 939± SF Suite 211: 2,167± SF Suite 301: 1,964± SF

**SIGNAGE**: Lobby directory

B3 - Downtown Business

**ZONING:** PAD - Pedestrian Activites

Overlay District

\*Suite 203 and Suite 211 are currently combined for a total of 4,968± SF