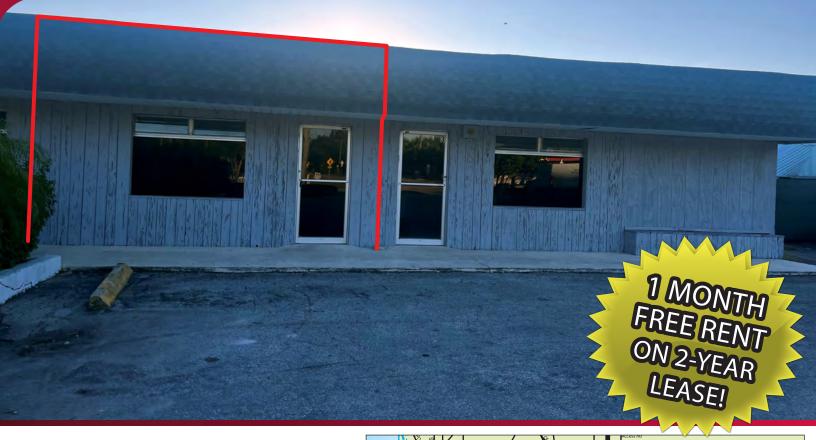

## FOR LEASE 3,973 SF FREESTANDING RETAIL BUILDING

27665 OLD 41 ROAD, UNIT 2, BONITA SPRINGS, FL 34135

- AVAILABLE:
- 1,000 SF
- LEASE RATE:
- **\$2,500 / Month** + FL Sales Tax

## **PROPERTY FEATURES**

- One Month Free Rent!
- Minimum 2-Year Lease Term
- Inline Unit Available
- Open Floor Plan
- Ample Parking Available
- Zoned C-1 (Commercial)

Please Contact:

Brock Rasmussen Principal 239.209.0458 D brasmussen@lee-associates.com