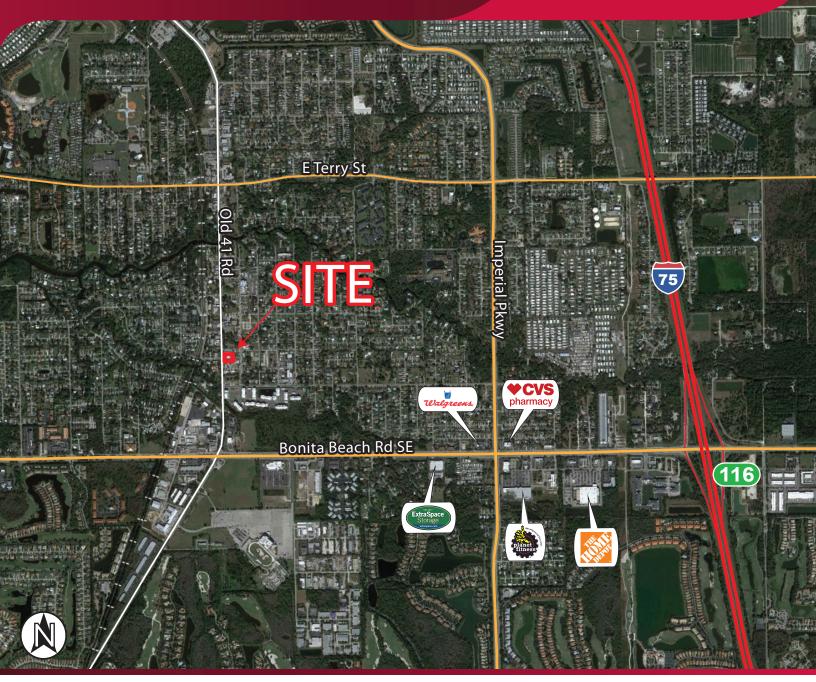

## FOR LEASE 3,973 SF FREESTANDING RETAIL BUILDING

27665 OLD 41 ROAD, UNIT 2, BONITA SPRINGS, FL 34135

- AVAILABLE:
- 1,000 SF
- LEASE RATE:
- **\$2,500 / Month** + FL Sales Tax

## **FOR LEASE** 3,973 SF FREESTANDING RETAIL BUILDING

27665 OLD 41 ROAD, UNIT 2, BONITA SPRINGS, FL 34135