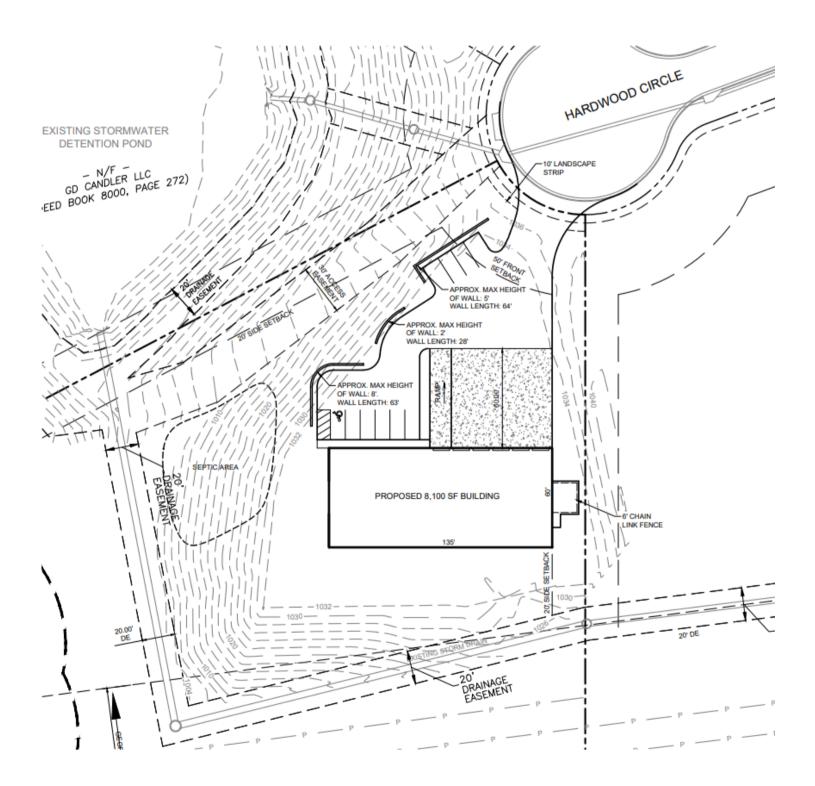

### **PROPERTY HIGHLIGHTS**

- 8,000+/- Square Feet under construction available August 2024
- Three loading docks and one drive in door
- 10% office finish
- 3 phase, 400 amp, 240 volt power service
- 22' ceiling height
- Build to suit for industrial programs
- 3.5 miles from I-985 exit 20 and 11 miles from Braselton, GA, 4.8 miles to Jackson County (14th fastest growing county in US), 65 miles to Hartsfield-Jackson Atlanta International Airport, and 246 miles to Port of Savannah
- The Gainesville-Hall Metropolitan Statistical Area (MSA) is among the top 50
  fastest growing metros in the U.S. Total population is over 205,000 with a daytime population in Gainesville, the county seat, exceeding 100,000 people.
- Hall County is home to more than 320 manufacturing and processing concerns and 50 locations of international companies representing 15 countries. Since 2015, 118 new and expanded businesses have announced 5,750 jobs and \$1.5 billion in capital investment.

#### Candler Real Estate | 135 Maple Street, Gainesville, GA 30501 | 770-988-6383 | www.candler.com

Candler Business Park | Gainesville, GA 30507 2263 Hardwood Circle Lot 8