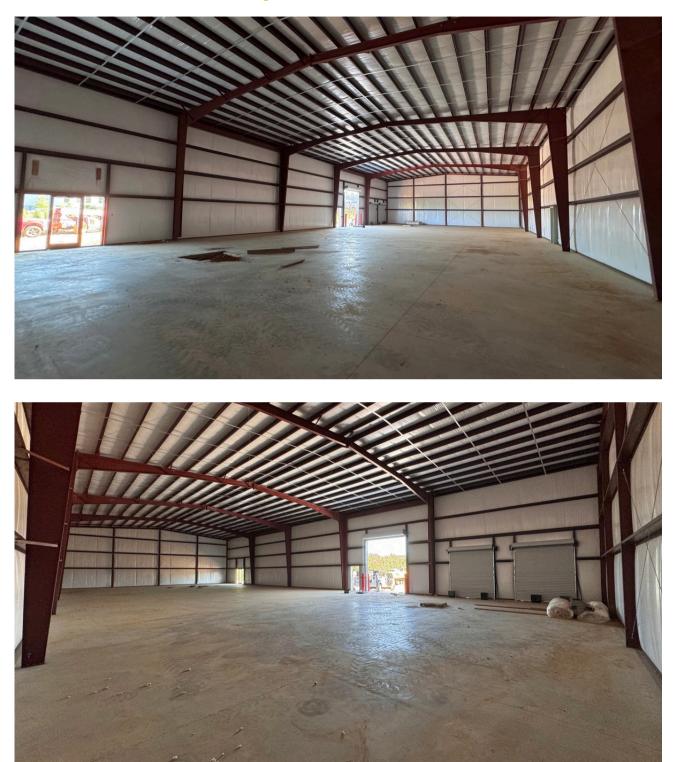

### **PROPERTY HIGHLIGHTS**

- 8,000+/- Square Feet under construction available August 2024
- Three loading docks and one drive in door
- 10% office finish
- 3 phase, 400 amp, 240 volt power service
- 22' ceiling height
- Build to suit for industrial programs
- 3.5 miles from I-985 exit 20 and 11 miles from Braselton, GA, 4.8 miles to Jackson County (14th fastest growing county in US), 65 miles to Hartsfield-Jackson Atlanta International Airport, and 246 miles to Port of Savannah
- The Gainesville-Hall Metropolitan Statistical Area (MSA) is among the top 50
  fastest growing metros in the U.S. Total population is over 205,000 with a daytime population in Gainesville, the county seat, exceeding 100,000 people.
- Hall County is home to more than 320 manufacturing and processing concerns and 50 locations of international companies representing 15 countries. Since 2015, 118 new and expanded businesses have announced 5,750 jobs and \$1.5 billion in capital investment.

# LOT 8 - 8,000 SF BUILDING