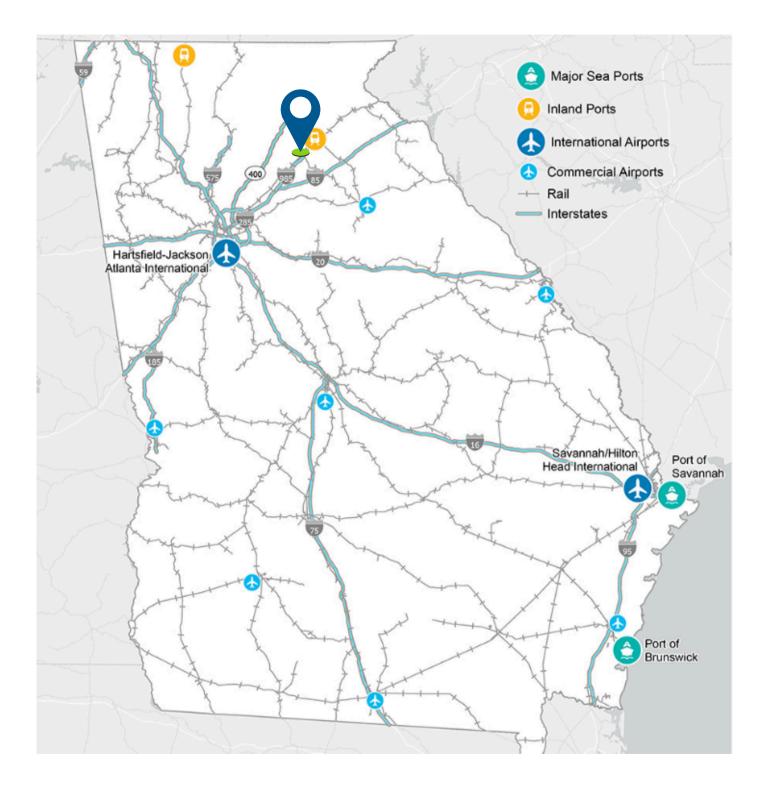

### **PROPERTY HIGHLIGHTS**

- 8,000+/- Square Feet under construction available August 2024
- Three loading docks and one drive in door
- 10% office finish
- 3 phase, 400 amp, 240 volt power service
- 22' ceiling height
- Build to suit for industrial programs
- 3.5 miles from I-985 exit 20 and 11 miles from Braselton, GA, 4.8 miles to Jackson County (14th fastest growing county in US), 65 miles to Hartsfield-Jackson Atlanta International Airport, and 246 miles to Port of Savannah
- The Gainesville-Hall Metropolitan Statistical Area (MSA) is among the top 50
  fastest growing metros in the U.S. Total population is over 205,000 with a daytime population in Gainesville, the county seat, exceeding 100,000 people.
- Hall County is home to more than 320 manufacturing and processing concerns and 50 locations of international companies representing 15 countries. Since 2015, 118 new and expanded businesses have announced 5,750 jobs and \$1.5 billion in capital investment.