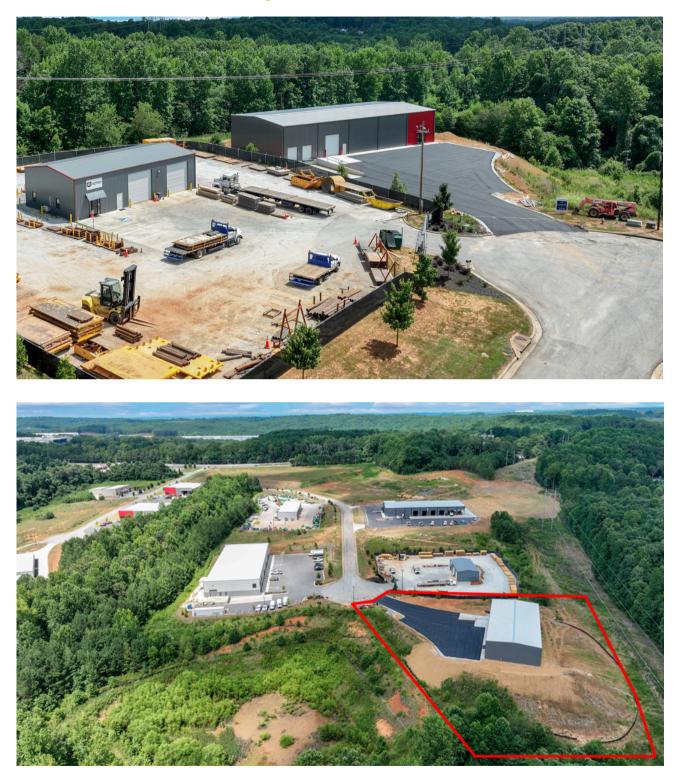

# LOT 8 - 8,000 SF BUILDING

#### Candler Real Estate | 135 Maple Street, Gainesville, GA 30501 | 770-988-6383 | www.candler.com

Candler Business Park | Gainesville, GA 30507 2263 Hardwood Circle Lot 8