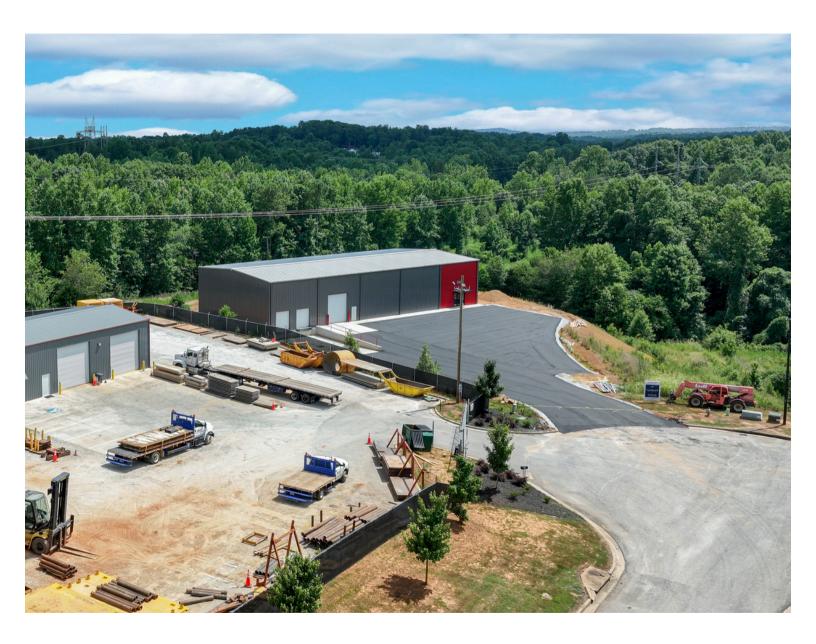

### **PROPERTY HIGHLIGHTS**

- 8,000+/- Square Feet under construction available August 2024
- Three loading docks and one drive in door
- 10% office finish
- 3 phase, 400 amp, 240 volt power service
- 22' ceiling height
- Build to suit for industrial programs
- 3.5 miles from I-985 exit 20 and 11 miles from Braselton, GA, 4.8 miles to Jackson County (14th fastest growing county in US), 65 miles to Hartsfield-Jackson Atlanta International Airport, and 246 miles to Port of Savannah
- The Gainesville-Hall Metropolitan Statistical Area (MSA) is among the top 50
  fastest growing metros in the U.S. Total population is over 205,000 with a daytime population in Gainesville, the county seat, exceeding 100,000 people.
- Hall County is home to more than 320 manufacturing and processing concerns and 50 locations of international companies representing 15 countries. Since 2015, 118 new and expanded businesses have announced 5,750 jobs and \$1.5 billion in capital investment.

# LOT 8 - 8,000 SF BUILDING