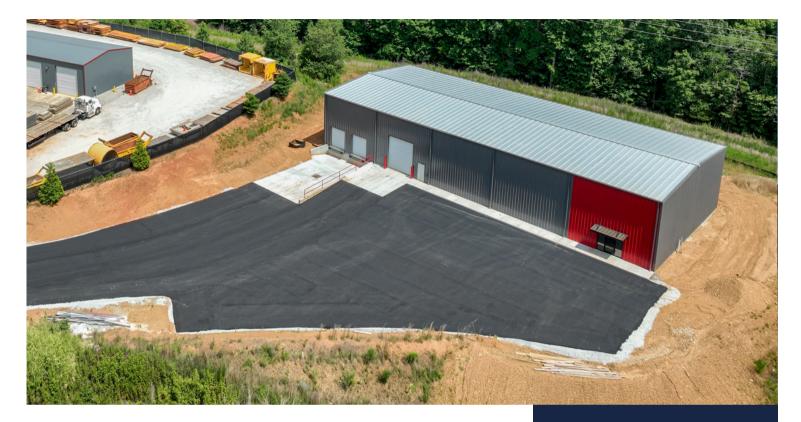

### **PROPERTY HIGHLIGHTS**

- 8,000+/- Square Feet under construction available August 2024
- Three loading docks and one drive in door
- 10% office finish
- 3 phase, 400 amp, 240 volt power service
- 22' ceiling height
- Build to suit for industrial programs
- 3.5 miles from I-985 exit 20 and 11 miles from Braselton, GA, 4.8 miles to Jackson County (14th fastest growing county in US), 65 miles to Hartsfield-Jackson Atlanta International Airport, and 246 miles to Port of Savannah
- The Gainesville-Hall Metropolitan Statistical Area (MSA) is among the top 50
  fastest growing metros in the U.S. Total population is over 205,000 with a daytime population in Gainesville, the county seat, exceeding 100,000 people.
- Hall County is home to more than 320 manufacturing and processing concerns and 50 locations of international companies representing 15 countries. Since 2015, 118 new and expanded businesses have announced 5,750 jobs and \$1.5 billion in capital investment.

# LOT 8 - 8,000 SF BUILDING