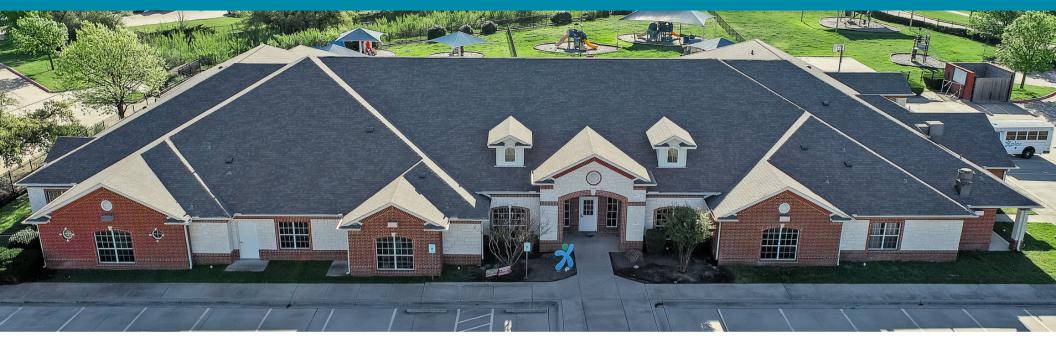

# 3310 Williams Drive

**Georgetown, TX** | 15,230 ± SF | 6.5 AC

FOR SUBLEASE

#### 3310 Williams Drive | Georgetown, TX

Located in Georgetown, Texas, this early educational property is situated on a sprawling 6.25-acre lot and features a well-maintained 15,230 SF building that is move-in ready.

With ample space and plenty of natural light, this building is an ideal environment for young children to learn and grow. The property also features ample outdoor play space, a multi-purpose room, theater, cafe, library, kitchen, and a science and art lab, providing a range of spaces for children to explore and learn.

# **Aerial**

The professionals at InSite EFS work hand in hand with property owners, educational institutions, non-profits, developers, school districts, and faith-based organizations.

Since 2008, our team has provided customized strategies and services to add value to our clients. InSite excels in providing trusted advisory and brokerage services, such as the leasing and sales of existing assets, site selection, strategic planning, market analysis, business acquisitions, and assistance