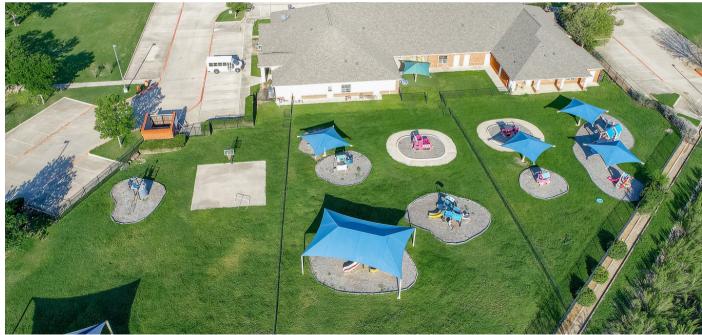

With ample space and plenty of natural light, this building is an ideal environment for young children to learn and grow. The property also features ample outdoor play space, a multi-purpose room, theater, cafe, library, kitchen, and a science and art lab, providing a range of spaces for children to explore and learn.