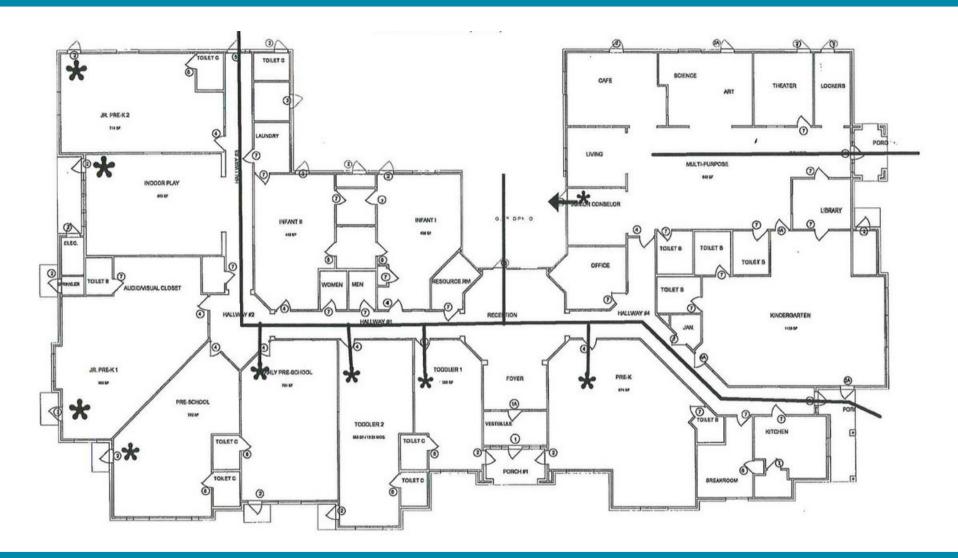

### **Floor Plan**

With ample space and plenty of natural light, this building is an ideal environment for young children to learn and grow. The property also features ample outdoor play space, a multi-purpose room, theater, cafe, library, kitchen, and a science and art lab, providing a range of spaces for children to explore and learn.