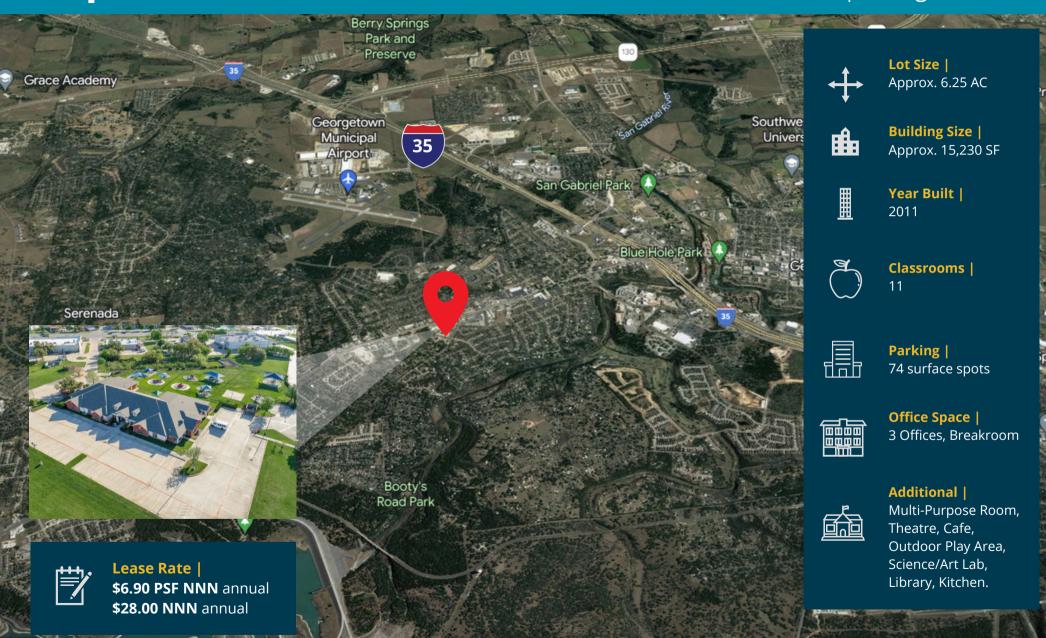

# Demographics

#### 3310 Williams Drive | Georgetown, TX

Located in Georgetown, Texas, this early educational property is situated on a sprawling 6.25-acre lot and features a well-maintained 15,230 SF building that is move-in ready.

Centrally located off Williams Drive and near the 35 freeway, our property is easily accessible, making it convenient for families in the surrounding areas.