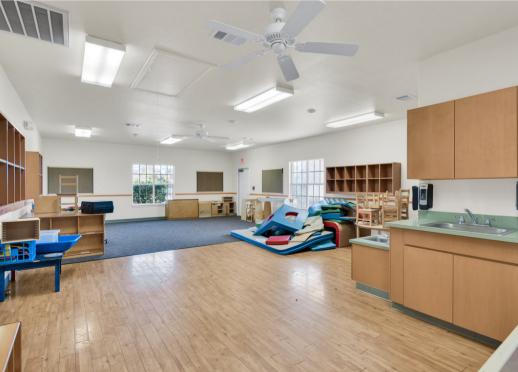

#### 3310 Williams Drive | Georgetown, TX

Located in Georgetown, Texas, this early educational property is situated on a sprawling 6.25-acre lot and features a well-maintained 15,230 SF building that is move-in ready.

With ample space and plenty of natural light, this building is an ideal environment for young children to learn and grow. The property also features ample outdoor play space, a multi-purpose room, theater, cafe, library, kitchen, and a science and art lab, providing a range of spaces for children to explore and learn.