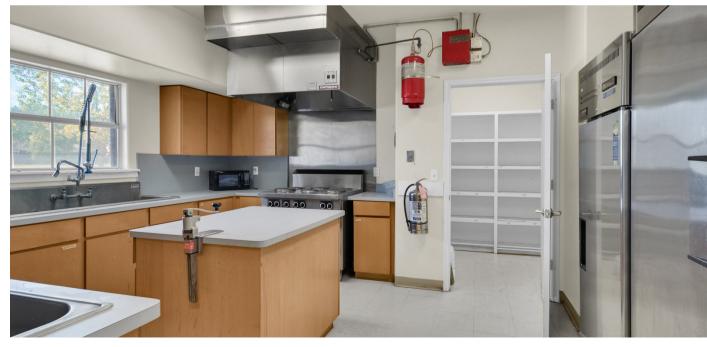

#### 3310 Williams Drive | Georgetown, TX

Located in Georgetown, Texas, this early educational property is situated on a sprawling 6.25-acre lot and features a well-maintained 15,230 SF building that is move-in ready.

With ample space and plenty of natural light, this building is an ideal environment for young children to learn and grow. The property also features ample outdoor play space, a multi-purpose room, theater, cafe, library, kitchen, and a science and art lab, providing a range of spaces for children to explore and learn.