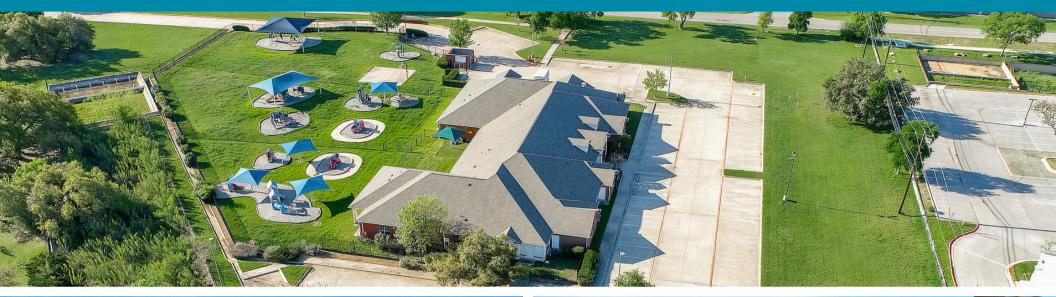

#### 3310 Williams Drive | Georgetown, TX

Located in Georgetown, Texas, this early educational property is situated on a sprawling 6.25-acre lot and features a well-maintained 15,230 SF building that is move-in ready.

With ample space and plenty of natural light, this building is an ideal environment for young children to learn and grow. The property also features ample outdoor play space, a multi-purpose room, theater, cafe, library, kitchen, and a science and art lab, providing a range of spaces for children to explore and learn.

Centrally located off Williams Drive and near the 35 freeway, our property is easily accessible, making it convenient for families in the surrounding areas.

# **Aerial**

The professionals at InSite EFS work hand in hand with property owners, educational institutions, non-profits, developers, school districts, and faith-based organizations.

Since 2008, our team has provided customized strategies and services to add value to our clients. InSite excels in providing trusted advisory and brokerage services, such as the leasing and sales of existing assets, site selection, strategic planning, market analysis, business acquisitions, and assistance