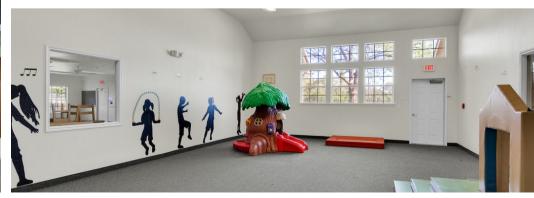

#### 3310 Williams Drive | Georgetown, TX

Located in Georgetown, Texas, this early educational property is situated on a sprawling 6.25-acre lot and features a well-maintained 15,230 SF building that is move-in ready.

With ample space and plenty of natural light, this building is an ideal environment for young children to learn and grow. The property also features ample outdoor play space, a multi-purpose room, theater, cafe, library, kitchen, and a science and art lab, providing a range of spaces for children to explore and learn.