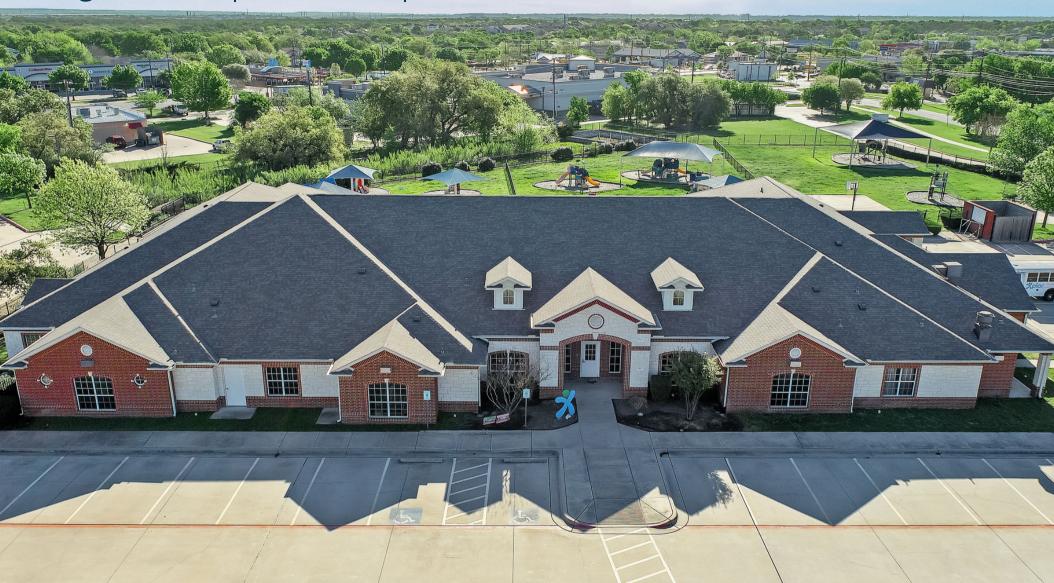

#### 3310 Williams Drive | Georgetown, TX

Located in Georgetown, Texas, this early educational property is situated on a sprawling 6.25-acre lot and features a well-maintained 15,230 SF building that is move-in ready.

With ample space and plenty of natural light, this building is an ideal environment for young children to learn and grow. The property also features ample outdoor play space, a multi-purpose room, theater, cafe, library, kitchen, and a science and art lab, providing a range of spaces for children to explore and learn.