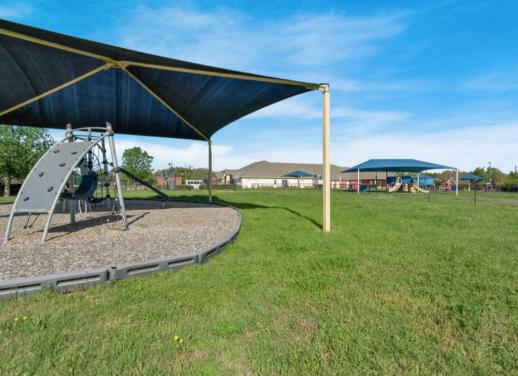

With ample space and plenty of natural light, this building is an ideal environment for young children to learn and grow. The property also features ample outdoor play space, a multi-purpose room, theater, cafe, library, kitchen, and a science and art lab, providing a range of spaces for children to explore and learn.