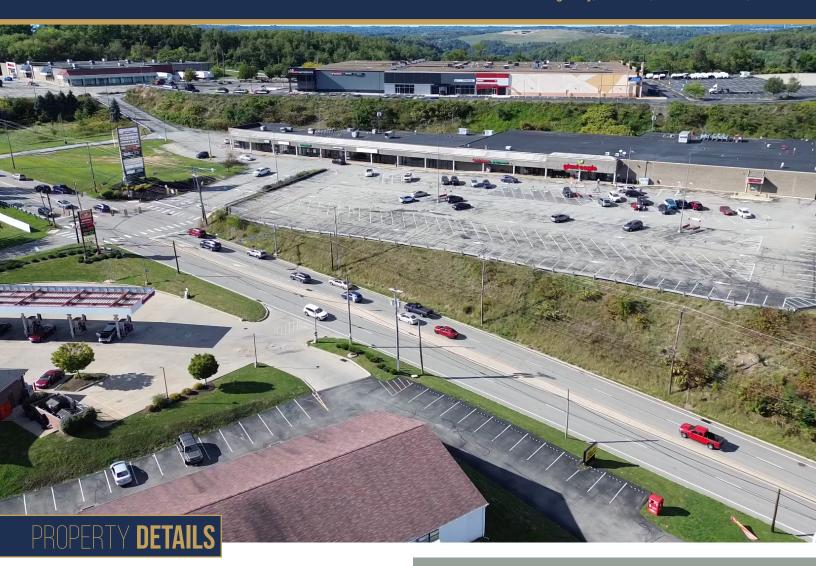

## PITTSBURGH PLAZA EAST SHOPPING CENTER

1701 Lincoln Highway, Route 30, North Versailles, PA 15137

- Various storefront locations and sizes available
- · BTS opportunities / Outparcels available
- · Signalized intersection with strong traffic counts
- · Ample parking field over 1,100 spaces
- Anchored by Giant Eagle, Dunhams, Mosites Motorsports, and Big Lots
- Neighboring retailers include: Home Depot, Aldi, Tractor Supply, Popeye's, and Denny's

21K Cars Pass Along Lincoln Highway every day

58,169 households within 5 miles of site

47,232 people live within a 10 minute drive of the site

| SPACE | TENANT             | SQ. FT.        |
|-------|--------------------|----------------|
| 1     | Dunham's           |                |
| 2     | Big Lots           |                |
| 3     | Available          | 7,210          |
| 4     | PROPOSED OUTPARCEL | 13,850         |
| 5     | PROPOSED OUTPARCEL | 2,040<br>3,410 |
| 6     | Available          | 3,215          |
| 7     | Ace Cash Express   |                |
| 8     | Available          | 1,840          |
| 9     | Laundromat         |                |
| 10    | Available          | 1,220          |
| 11    | Kim's Nails        |                |
| 12    | Available          | 5,600          |
| 13    | Giant Eagle        |                |