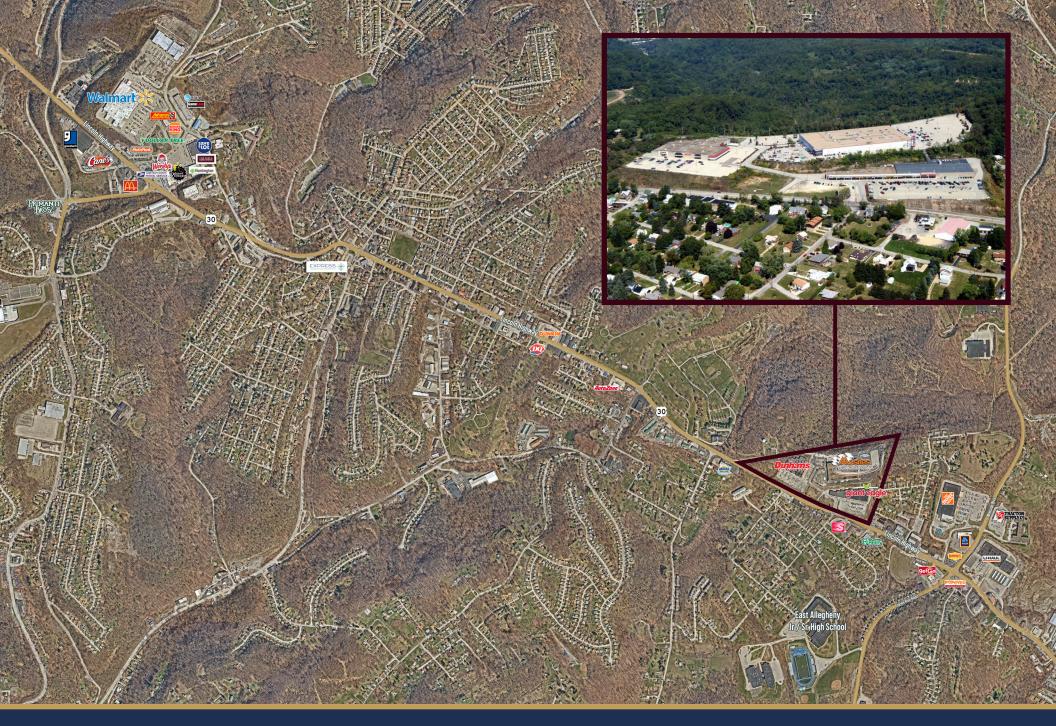

## PITTSBURGH PLAZA EAST SHOPPING CENTER

1701 Lincoln Highway, Route 30, North Versailles, PA 15137

- Various storefront locations and sizes available
- · BTS opportunities / Outparcels available
- · Signalized intersection with strong traffic counts
- · Ample parking field over 1,100 spaces
- Anchored by Giant Eagle, Dunhams, Mosites Motorsports, and Big Lots
- Neighboring retailers include: Home Depot, Aldi, Tractor Supply, Popeye's, and Denny's

21K Cars Pass Along Lincoln Highway every day

58,169 households within 5 miles of site

47,232 people live within a 10 minute drive of the site

| SPACE | TENANT             | SQ. FT.        |
|-------|--------------------|----------------|
| 1     | Dunham's           |                |
| 2     | Big Lots           |                |
| 3     | Available          | 7,210          |
| 4     | PROPOSED OUTPARCEL | 13,850         |
| 5     | PROPOSED OUTPARCEL | 2,040<br>3,410 |
| 6     | Available          | 3,215          |
| 7     | Ace Cash Express   |                |
| 8     | Available          | 1,840          |
| 9     | Laundromat         |                |
| 10    | Available          | 1,220          |
| 11    | Kim's Nails        |                |
| 12    | Available          | 5,600          |
| 13    | Giant Eagle        |                |