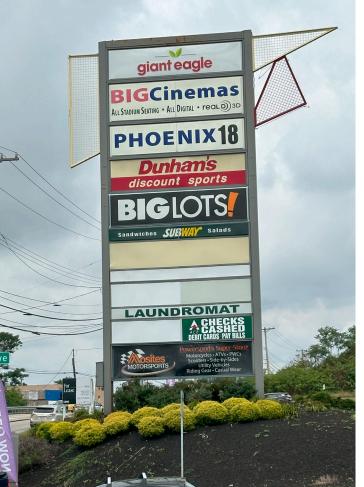

## PITTSBURGH PLAZA EAST SHOPPING CENTER

1701 Lincoln Highway, Route 30, North Versailles, PA 15137

- Various storefront locations and sizes available
- · BTS opportunities / Outparcels available
- · Signalized intersection with strong traffic counts
- · Ample parking field over 1,100 spaces
- Anchored by Giant Eagle, Dunhams, Mosites Motorsports, and Big Lots
- Neighboring retailers include: Home Depot, Aldi, Tractor Supply, Popeye's, and Denny's

21K Cars Pass Along Lincoln Highway every day

58,169 households within 5 miles of site

47,232 people live within a 10 minute drive of the site

| SPACE | TENANT             | SQ. FT.        |
|-------|--------------------|----------------|
| 1     | Dunham's           |                |
| 2     | Big Lots           |                |
| 3     | Available          | 7,210          |
| 4     | PROPOSED OUTPARCEL | 13,850         |
| 5     | PROPOSED OUTPARCEL | 2,040<br>3,410 |
| 6     | Available          | 3,215          |
| 7     | Ace Cash Express   |                |
| 8     | Available          | 1,840          |
| 9     | Laundromat         |                |
| 10    | Available          | 1,220          |
| 11    | Kim's Nails        |                |
| 12    | Available          | 5,600          |
| 13    | Giant Eagle        |                |