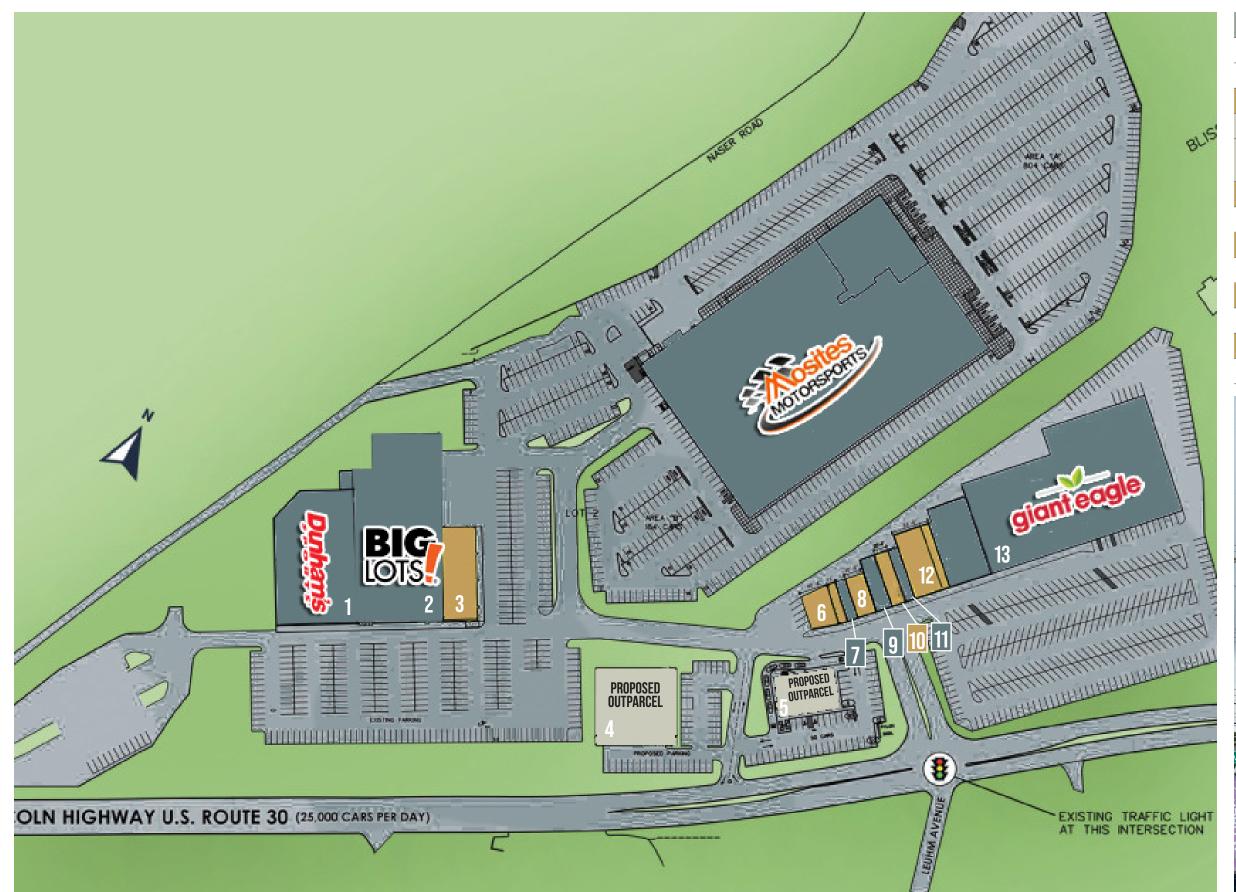

## PITTSBURGH PLAZA EAST SHOPPING CENTER

1701 Lincoln Highway, Route 30, North Versailles, PA 15137

- Various storefront locations and sizes available
- · BTS opportunities / Outparcels available
- · Signalized intersection with strong traffic counts
- · Ample parking field over 1,100 spaces
- Anchored by Giant Eagle, Dunhams, Mosites Motorsports, and Big Lots
- Neighboring retailers include: Home Depot, Aldi, Tractor Supply, Popeye's, and Denny's

21K Cars Pass Along Lincoln Highway every day

58,169 households within 5 miles of site

47,232 people live within a 10 minute drive of the site

| SPACE | TENANT             | SQ. FT.        |
|-------|--------------------|----------------|
| 1     | Dunham's           |                |
| 2     | Big Lots           |                |
| 3     | Available          | 7,210          |
| 4     | PROPOSED OUTPARCEL | 13,850         |
| 5     | PROPOSED OUTPARCEL | 2,040<br>3,410 |
| 6     | Available          | 3,215          |
| 7     | Ace Cash Express   |                |
| 8     | Available          | 1,840          |
| 9     | Laundromat         |                |
| 10    | Available          | 1,220          |
| 11    | Kim's Nails        |                |
| 12    | Available          | 5,600          |
| 13    | Giant Eagle        |                |