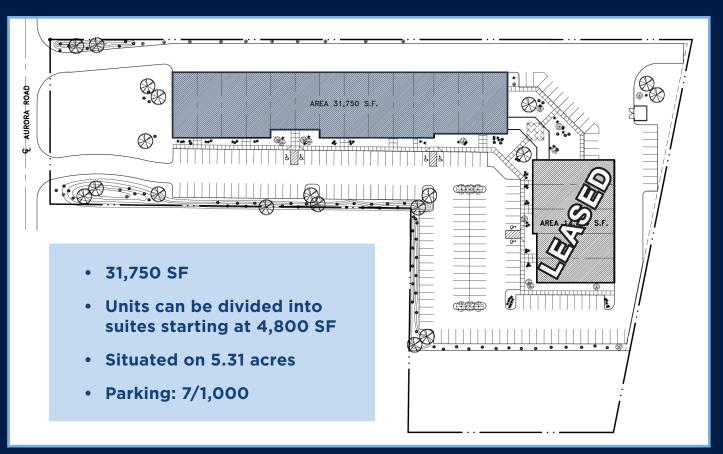

## THE BUILDING

**Building size: 31,750 SF** 

Available for lease: 31,750 SF

Units can be divided into suites starting at 4,800 SF

Situated on 5.31 acres

**Parking: 7/1,000** 

**Built in 1997** 

Ceiling height: 18' clear

## SOLON BUSINESS PARK NORTH 30825 AURORA ROAD, SOLON, OH

Solon Business Park North consists of two office/flex buildings totaling 46,450 square feet. The property is well suited for office, call center or showroom users and is ideally located in a prime commercial area of Solon, Ohio. Nearby amenities include lodging, a cinema complex, restaurants and shopping. Freeway access to Interstates 271 and 480 is minutes away via US 422.