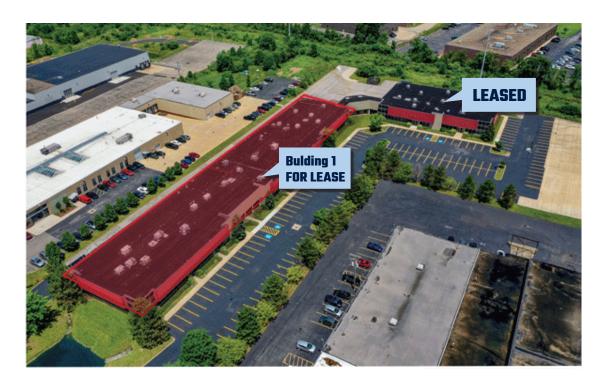

## THE BUILDING

**Building size: 31,750 SF** 

Available for lease: 31,750 SF

Units can be divided into suites starting at 4,800 SF

Situated on 5.31 acres

**Parking: 7/1,000** 

**Built in 1997** 

Ceiling height: 18' clear

## SOLON BUSINESS PARK NORTH 30825 AURORA ROAD, SOLON, OH

Solon Business Park North consists of two office/flex buildings totaling 46,450 square feet. The property is well suited for office, call center or showroom users and is ideally located in a prime commercial area of Solon, Ohio. Nearby amenities include lodging, a cinema complex, restaurants and shopping. Freeway access to Interstates 271 and 480 is minutes away via US 422.