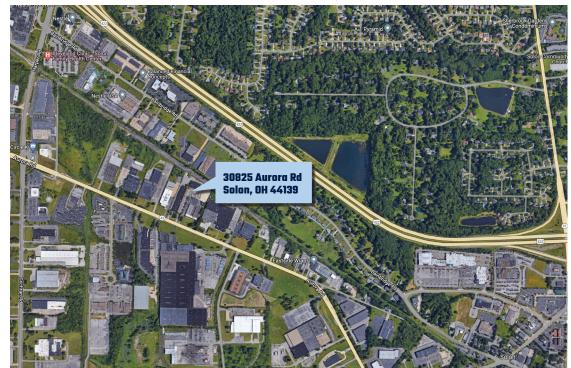

## FOR LEASE SINGLE-STORY OFFICE / FLEX

Gerilyn Gleason, CCIM, CEO 216.210.5914 GGleason@RealEstateCPP.com

30825 AURORA ROAD, SOLON, OHIO

RealEstateCPP.com

Contemporary masonry and glass line

Building can accommodate various uses such as office, showroom and light warehouse

The property is located on the RTA bus line and is only minutes from Interstates 480 and 271 via U.S. Route 422

## SOLON BUSINESS PARK NORTH 30825 AURORA ROAD, SOLON, OH

Solon Business Park North consists of two office/flex buildings totaling 46,450 square feet. The property is well suited for office, call center or showroom users and is ideally located in a prime commercial area of Solon, Ohio. Nearby amenities include lodging, a cinema complex, restaurants and shopping. Freeway access to Interstates 271 and 480 is minutes away via US 422.