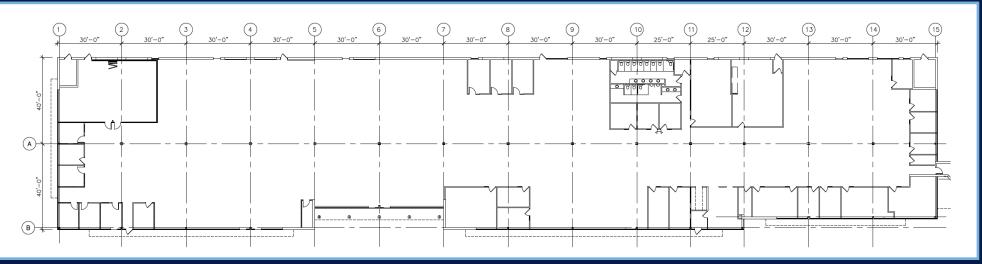

## THE BUILDING

**Building size: 31,750 SF** 

Available for lease: 31,750 SF

Units can be divided into suites starting at 4,800 SF

Situated on 5.31 acres

**Parking: 7/1,000** 

**Built in 1997** 

Ceiling height: 18' clear