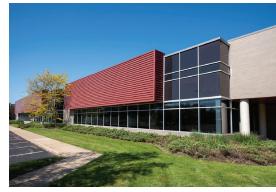

## THE BUILDING

**Building size: 31,750 SF** 

Available for lease: 31,750 SF

Units can be divided into suites starting at 4,800 SF

Situated on 5.31 acres

**Parking: 7/1,000** 

**Built in 1997** 

Ceiling height: 18' clear

Contemporary masonry and glass line

Building can accommodate various uses such as office, showroom and light warehouse

The property is located on the RTA bus line and is only minutes from Interstates 480 and 271 via U.S. Route 422