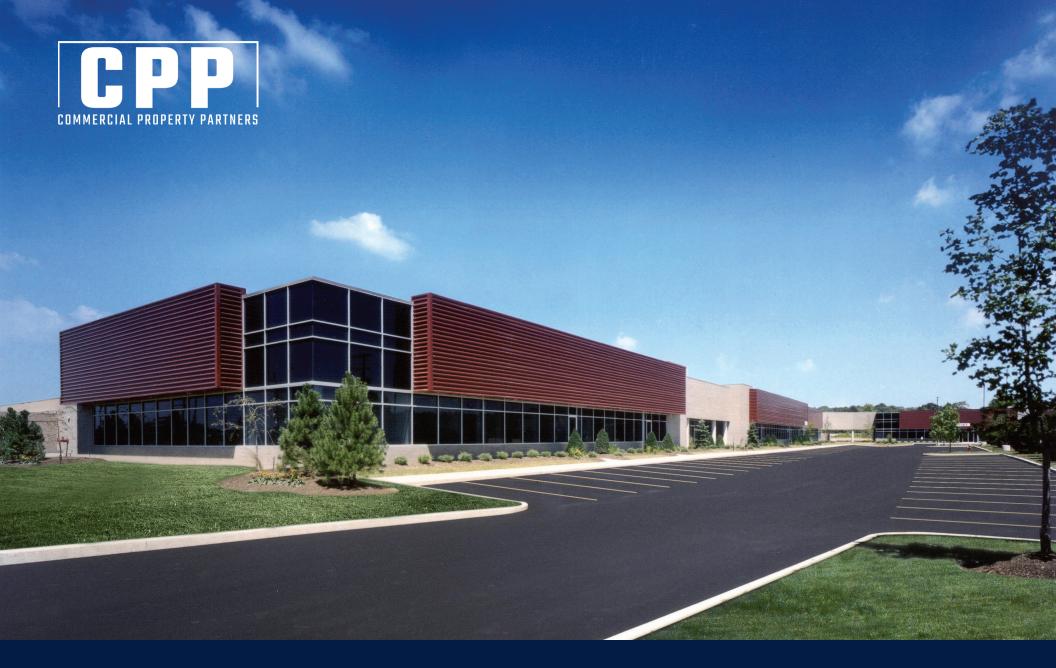

## THE BUILDING

**Building size: 31,750 SF** 

Available for lease: 31,750 SF

Units can be divided into suites starting at 4,800 SF

Situated on 5.31 acres

**Parking: 7/1,000** 

**Built in 1997** 

Ceiling height: 18' clear

Contemporary masonry and glass line

Building can accommodate various uses such as office, showroom and light warehouse

The property is located on the RTA bus line and is only minutes from Interstates 480 and 271 via U.S. Route 422

## SOLON BUSINESS PARK NORTH 30825 AURORA ROAD, SOLON, OH

Solon Business Park North consists of two office/flex buildings totaling 46,450 square feet. The property is well suited for office, call center or showroom users and is ideally located in a prime commercial area of Solon, Ohio. Nearby amenities include lodging, a cinema complex, restaurants and shopping. Freeway access to Interstates 271 and 480 is minutes away via US 422.