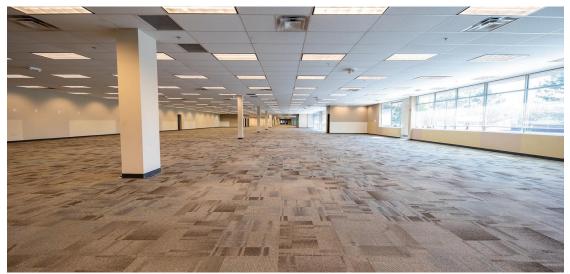

## THE BUILDING

**Building size: 31,750 SF** 

Available for lease: 31,750 SF

Units can be divided into suites starting at 4,800 SF

Situated on 5.31 acres

**Parking: 7/1,000** 

**Built in 1997** 

Ceiling height: 18' clear

Contemporary masonry and glass line

Building can accommodate various uses such as office, showroom and light warehouse

The property is located on the RTA bus line and is only minutes from Interstates 480 and 271 via U.S. Route 422