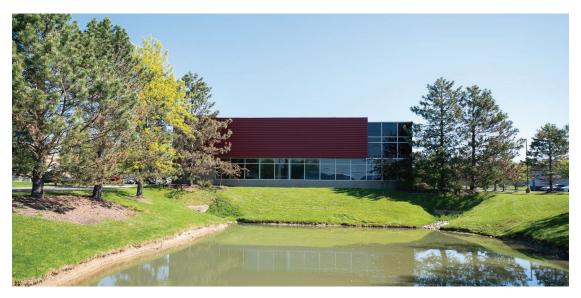

## THE BUILDING

**Building size: 31,750 SF** 

Available for lease: 31,750 SF

Units can be divided into suites starting at 4,800 SF

Situated on 5.31 acres

**Parking: 7/1,000** 

**Built in 1997** 

Ceiling height: 18' clear

Contemporary masonry and glass line

Building can accommodate various uses such as office, showroom and light warehouse

The property is located on the RTA bus line and is only minutes from Interstates 480 and 271 via U.S. Route 422

## SOLON BUSINESS PARK NORTH 30825 AURORA ROAD, SOLON, OH

Solon Business Park North consists of two office/flex buildings totaling 46,450 square feet. The property is well suited for office, call center or showroom users and is ideally located in a prime commercial area of Solon, Ohio. Nearby amenities include lodging, a cinema complex, restaurants and shopping. Freeway access to Interstates 271 and 480 is minutes away via US 422.