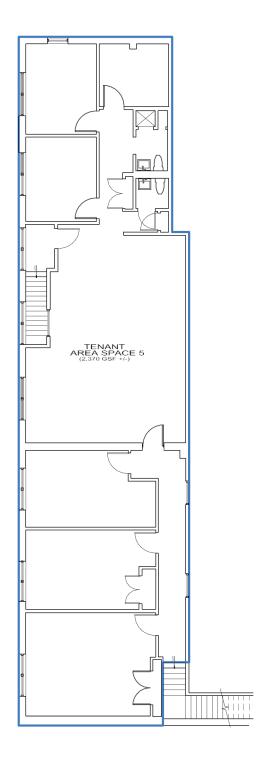

#### **AVAILABLE SPACE**

- +/- 2500 SF on the 2nd Floor
- Six (6) Large windowed offices
- · Reception/waiting area
- Two (2) private restrooms
- · Abundant natural light

FLOOR AREAS ARE APPROXIMATE AND ARE FOR GENERAL REFERENCE ONLY.