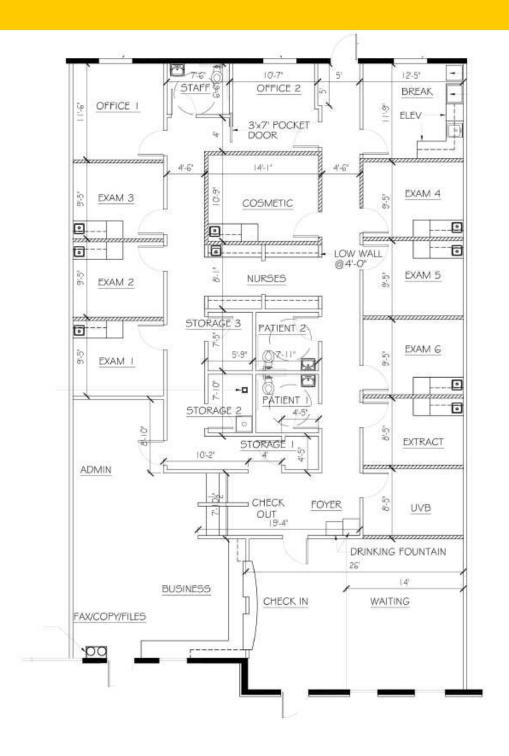

#### **Available Space Summary**

4001 Long Prairie Rd | Flower Mound, TX 75028

Banks NewtonPeter ShawElizabeth Madden214.461.2388214.461.2302214.461.2366bnewton@lpc.comPShaw@lpc.comemadden@lpc.com

#### **Property Overview**

Prairie View Medical Office Building is a single story, class A MOB totaling 43,000 RSF. The asset has great access and exposure to Long Prairie Road (20,280 VPD), with building signage opportunities for new tenants. The available space is a second generation dental suite with ownership offering an aggressive tenant improvement package.