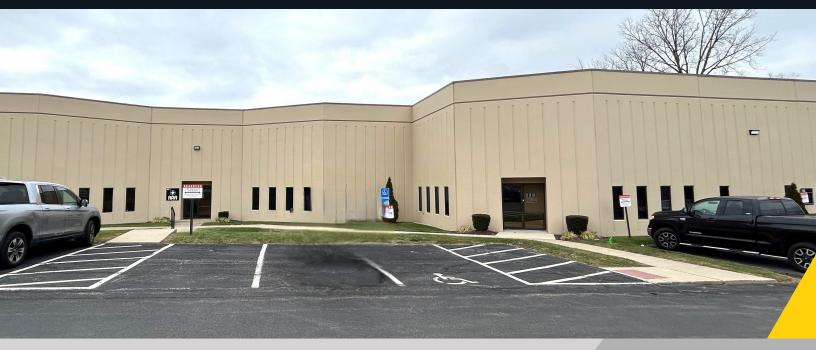

# South Park Complex

991 Senate Drive Washington Township, Ohio 45459

### **Property Highlights**

- 3,978± SF Total
- 1,130± SF Office
- 2,848± SF Warehouse
- 19' Clear ceiling height
- 2 Docks
- 1 Ramped OH door (10' x 11')
- Concrete tilt-up construction
- Located in Washington Township No city income tax
- Park like setting located near I-675

**South Park Complex** 991 Senate Drive Washington Township, Ohio 45459