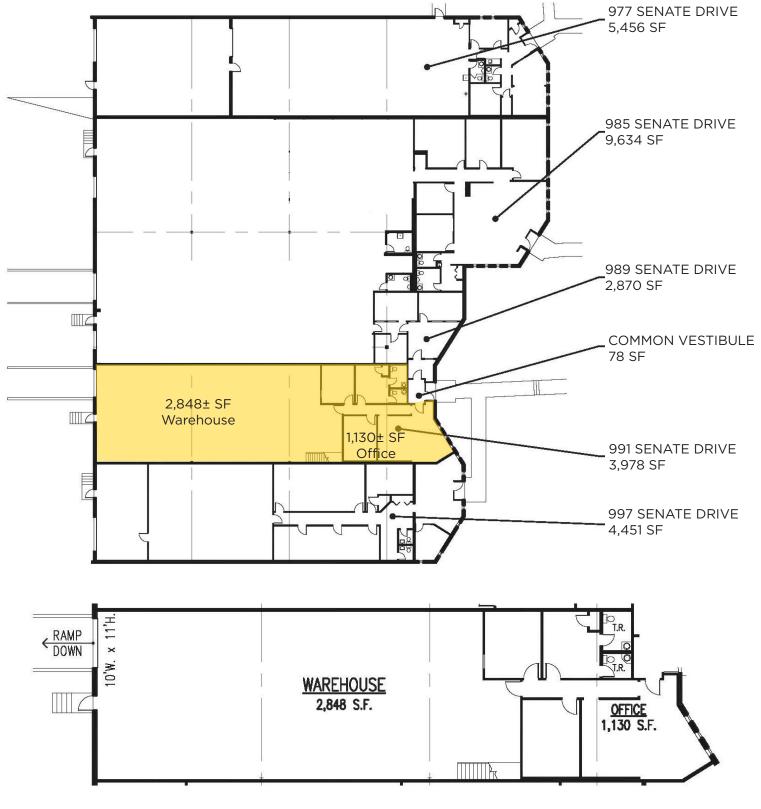

## **Floor Plan**

### **Property Highlights**

- 3,978± SF Total
- 1,130± SF Office
- 2,848± SF Warehouse
- 19' Clear ceiling height
- 2 Docks
- 1 Ramped OH door (10' x 11')
- Concrete tilt-up construction
- Located in Washington Township No city income tax
- Park like setting located near I-675