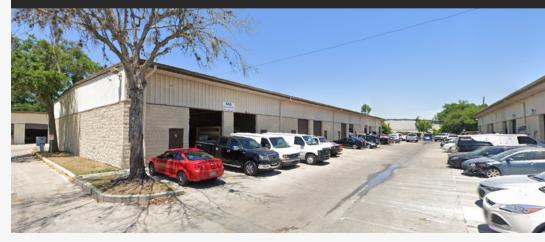

#### PROPERTY FEATURES

#### Warehouse/Office

- \$17.00-\$20.00 Modified Gross
- 18' Clear Height
- Concrete
   Block/Stucco
- 10FT x 12FT Loading Doors
- 24 Hour Access