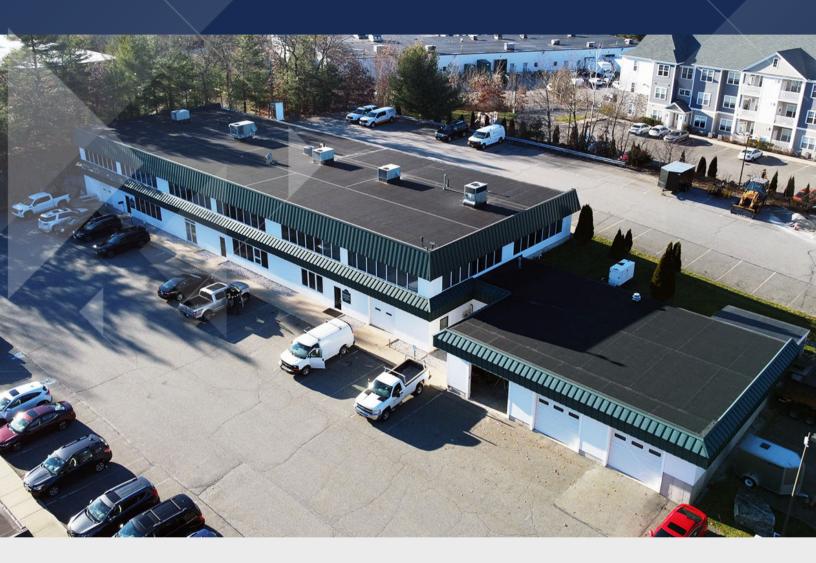

### 248 MILL ROAD

O'BRIEN

CHELMSFORD, MA - 01824

2,810 SF OF FLEX SPACE AVAILABLE FOR LEASE CONVENIENTLY LOCATED OFF OF ROUTE 3 AND 1-129

### 248 MILL ROAD

CHELMSFORD, MA - 01824

Conveniently located off of Route 3 and I-129, 248 Mill Road has 2,810 SF of flex space available For Lease.

The available space has been recently updated with two (2) restrooms, a kitchenette and five (5) single offices.

#### 2.810 SF OF FLEX SPACE AVAILABLE FOR LEASE