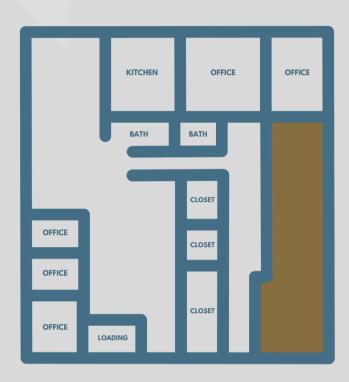

### 248 MILL ROAD

CHELMSFORD, MA - 01824

Conveniently located off of Route 3 and I-129, 248 Mill Road has 2,810 SF of flex space available For Lease.

The available space has been recently updated with two (2) restrooms, a kitchenette and five (5) single offices.

The space is serviced by double door loading with ample parking.