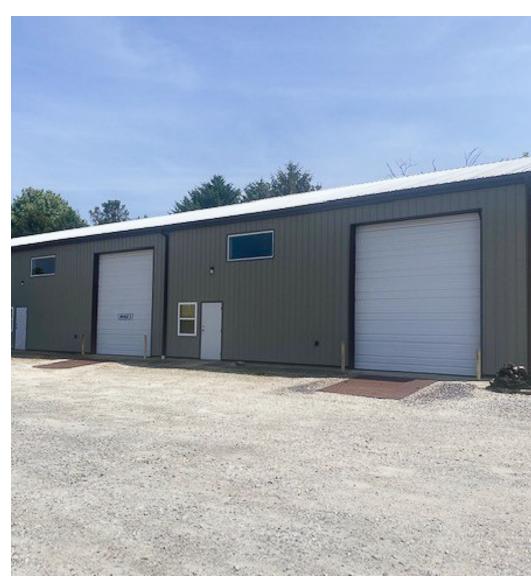

#### **PROPERTY DESCRIPTION**

**Rarely available clear span flex space for lease in Clayton, DE!** The 5,500 SF (48' x 115') stand alone building +/- features three (3) 14' x 12' drive-in doors, 16' ceilings, and three (3) separately metered 200 AMP electrical panels. Excellent opportunity for 3PL companies, distribution and/or warehouse users. The space is ideally located in close proximity to both Route 13 and Route 1.

#### **PROPERTY DETAILS**

- Available: 5,500 SF +/-
- Lease Rate: \$8.00/SF NNN
- Ceiling Height: 16'
- Drive-in Doors: Three (3) 14' x 12'
- Water, sewer and gas on-site

| DEMOGRAPHICS      | 1 MILE   | 3 MILES  | 5 MILES  |
|-------------------|----------|----------|----------|
| Total Population  | 2,407    | 20,539   | 31,687   |
| Total Households  | 833      | 7,584    | 11,359   |
| Average HH Income | \$88,086 | \$79,629 | \$80,821 |
| Median Age        | 36.5     | 37.1     | 38.7     |