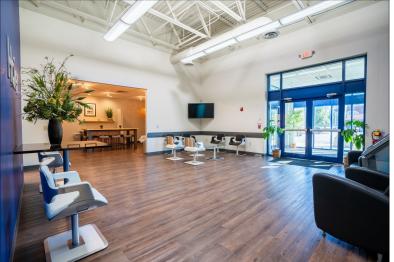

This like new, research and development center, is located just off the intersection of the Lloyd Expressway and First Avenue, the major entrance to downtown Evansville. Previously operated by GE Appliances, a Haier Company, the center was formerly an appliance development center. Completely furnished class A offices and call center. There is a structured observation room equipped with one-way glass, numerous conference rooms, and a DaVinci training room with 3 TVs, speaker system, laptop controlled. The building has a security system with badge swipe capability, camera system, and interior door lock-down system. Test labs with 480 volt, 3 Phase throughout and bus duct throughout 12,500 volt, 480/277. 24" water supply. Additional square footage within the building is available, as well as an additional maintenance facility of 16,800 SF across the street. CAD drawings are available upon request.