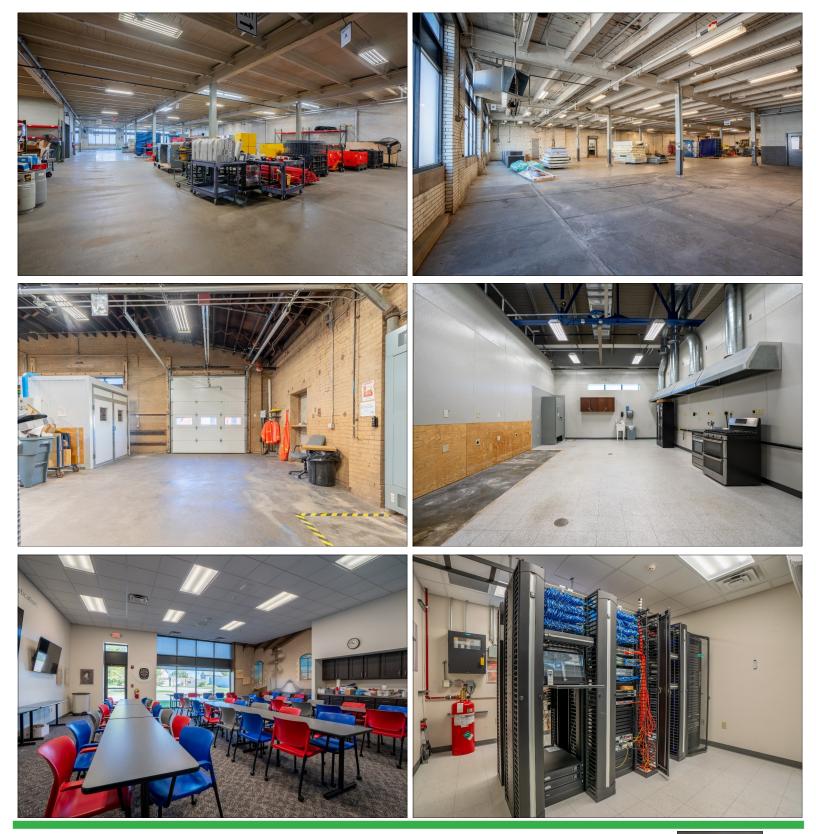

This like new, research and development center, is located just off the intersection of the Lloyd Expressway and First Avenue, the major entrance to downtown Evansville. Previously operated by GE Appliances, a Haier Company, the center was formerly an appliance development center. Completely furnished class A offices and call center. There is a structured observation room equipped with one-way glass, numerous conference rooms, and a DaVinci training room with 3 TVs, speaker system, laptop controlled. The building has a security system with badge swipe capability, camera system, and interior door lock-down system. Test labs with 480 volt, 3 Phase throughout and bus duct throughout 12,500 volt, 480/277. 24" water supply. Additional square footage within the building is available, as well as an additional maintenance facility of 16,800 SF across the street. CAD drawings are available upon request.