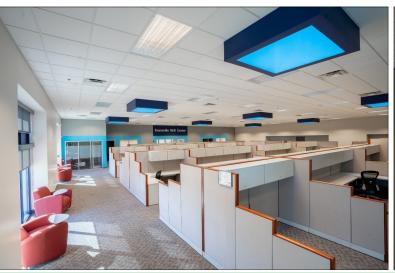

This like new, research and development center, is located just off the intersection of the Lloyd Expressway and First Avenue, the major entrance to downtown Evansville. Previously operated by GE Appliances, a Haier Company, the center was formerly an appliance development center. Completely furnished class A offices and call center. There is a structured observation room equipped with one-way glass, numerous conference rooms, and a DaVinci training room with 3 TVs, speaker system, laptop controlled. The building has a security system with badge swipe capability, camera system, and interior door lock-down system. Test labs with 480 volt, 3 Phase throughout and bus duct throughout 12,500 volt, 480/277. 24" water supply. Additional square footage within the building is available, as well as an additional maintenance facility of 16,800 SF across the street. CAD drawings are available upon request.