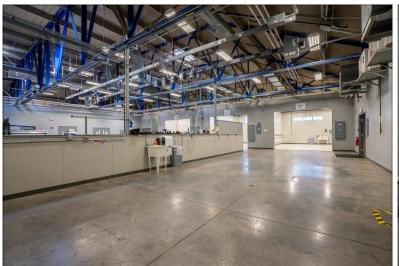

This like new, research and development center, is located just off the intersection of the Lloyd Expressway and First Avenue, the major entrance to downtown Evansville. Previously operated by GE Appliances, a Haier Company, the center was formerly an appliance development center. Completely furnished class A offices and call center. There is a structured observation room equipped with one-way glass, numerous conference rooms, and a DaVinci training room with 3 TVs, speaker system, laptop controlled. The building has a security system with badge swipe capability, camera system, and interior door lock-down system. Test labs with 480 volt, 3 Phase throughout and bus duct throughout 12,500 volt, 480/277. 24" water supply. Additional square footage within the building is available, as well as an additional maintenance facility of 16,800 SF across the street. CAD drawings are available upon request.