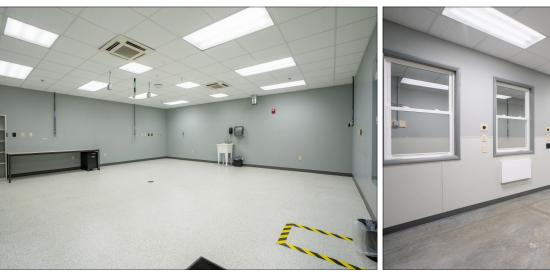

This like new, research and development center, is located just off the intersection of the Lloyd Expressway and First Avenue, the major entrance to downtown Evansville. Previously operated by GE Appliances, a Haier Company, the center was formerly an appliance development center. Completely furnished class A offices and call center. There is a structured observation room equipped with one-way glass, numerous conference rooms, and a DaVinci training room with 3 TVs, speaker system, laptop controlled. The building has a security system with badge swipe capability, camera system, and interior door lock-down system. Test labs with 480 volt, 3 Phase throughout and bus duct throughout 12,500 volt, 480/277. 24" water supply. Additional square footage within the building is available, as well as an additional maintenance facility of 16,800 SF across the street. CAD drawings are available upon request.