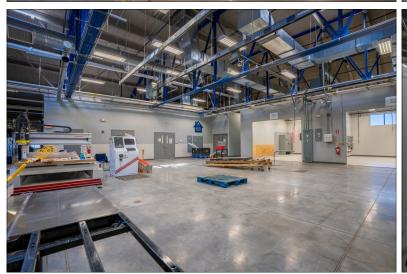

This like new, research and development center, is located just off the intersection of the Lloyd Expressway and First Avenue, the major entrance to downtown Evansville. Previously operated by GE Appliances, a Haier Company, the center was formerly an appliance development center. Completely furnished class A offices and call center. There is a structured observation room equipped with one-way glass, numerous conference rooms, and a DaVinci training room with 3 TVs, speaker system, laptop controlled. The building has a security system with badge swipe capability, camera system, and interior door lock-down system. Test labs with 480 volt, 3 Phase throughout and bus duct throughout 12,500 volt, 480/277. 24" water supply. Additional square footage within the building is available, as well as an additional maintenance facility of 16,800 SF across the street. CAD drawings are available upon request.