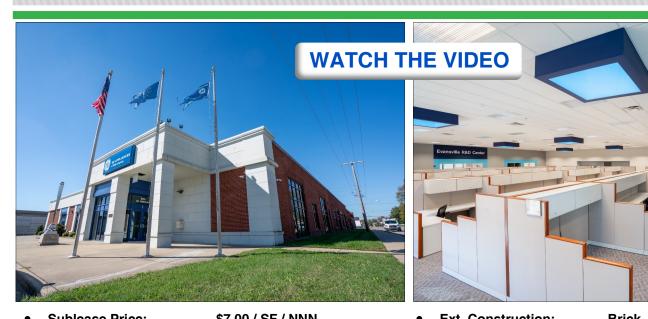

## **AVAILABLE** 900 W Indiana Street EVANSVILLE, IN 47712

Sublease Price: Total Available SF: Sublease SF:

Lot Size:

Zoning:

Year Built:

**Ceiling Height:** 

**Drive-in Doors:** 

**F.C.Tucker** 

\$7.00 / SF / NNN 59.739 SF 39,782 SF (until 12/31/2026) 19,957 SF 1.56 Acre 1928, Total Rehab 2015

- M-2
  - 18' Varies
  - One
- # of Parking Spaces:

**Direct Lease SF:** 

- 80

- Ext. Construction:
- Roof:

**Commercial RESEARCH & DEVELOPMENT CENTER** 

- Floor:
- Interior Walls:
- Sprinkler:
- # of Restrooms:
- Water/Sewer:
- Current Use:
- Annual Taxes:
- Showing:
- Brick Composite Concrete Frame, Block Yes 6 City **Research & Development Center** \$17,882.60 (2023 Pay 2024) **Contact Listing Broker**

This like new, research and development center, is located just off the intersection of the Lloyd Expressway and First Avenue, the major entrance to downtown Evansville. Previously operated by GE Appliances, a Haier Company, the center was formerly an appliance development center. Completely furnished class A offices and call center. There is a structured observation room equipped with one-way glass, numerous conference rooms, and a DaVinci training room with 3 TVs, speaker system, laptop controlled. The building has a security system with badge swipe capability, camera system, and interior door lock-down system. Test labs with 480 volt, 3 Phase throughout and bus duct throughout 12,500 volt, 480/277. 24" water supply. Additional square footage within the building is available, as well as an additional maintenance facility of 16,800 SF across the street. CAD drawings are available upon request.