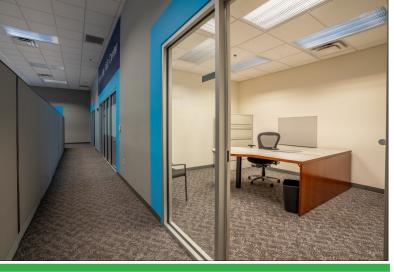

This like new, research and development center, is located just off the intersection of the Lloyd Expressway and First Avenue, the major entrance to downtown Evansville. Previously operated by GE Appliances, a Haier Company, the center was formerly an appliance development center. Completely furnished class A offices and call center. There is a structured observation room equipped with one-way glass, numerous conference rooms, and a DaVinci training room with 3 TVs, speaker system, laptop controlled. The building has a security system with badge swipe capability, camera system, and interior door lock-down system. Test labs with 480 volt, 3 Phase throughout and bus duct throughout 12,500 volt, 480/277. 24" water supply. Additional square footage within the building is available, as well as an additional maintenance facility of 16,800 SF across the street. CAD drawings are available upon request.