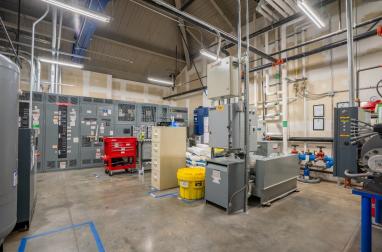

This like new, research and development center, is located just off the intersection of the Lloyd Expressway and First Avenue, the major entrance to downtown Evansville. Previously operated by GE Appliances, a Haier Company, the center was formerly an appliance development center. Completely furnished class A offices and call center. There is a structured observation room equipped with one-way glass, numerous conference rooms, and a DaVinci training room with 3 TVs, speaker system, laptop controlled. The building has a security system with badge swipe capability, camera system, and interior door lock-down system. Test labs with 480 volt, 3 Phase throughout and bus duct throughout 12,500 volt, 480/277. 24" water supply. Additional square footage within the building is available, as well as an additional maintenance facility of 16,800 SF across the street. CAD drawings are available upon request.