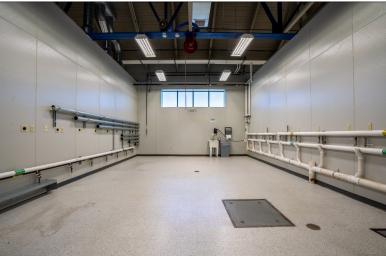

This like new, research and development center, is located just off the intersection of the Lloyd Expressway and First Avenue, the major entrance to downtown Evansville. Previously operated by GE Appliances, a Haier Company, the center was formerly an appliance development center. Completely furnished class A offices and call center. There is a structured observation room equipped with one-way glass, numerous conference rooms, and a DaVinci training room with 3 TVs, speaker system, laptop controlled. The building has a security system with badge swipe capability, camera system, and interior door lock-down system. Test labs with 480 volt, 3 Phase throughout and bus duct throughout 12,500 volt, 480/277. 24" water supply. Additional square footage within the building is available, as well as an additional maintenance facility of 16,800 SF across the street. CAD drawings are available upon request.