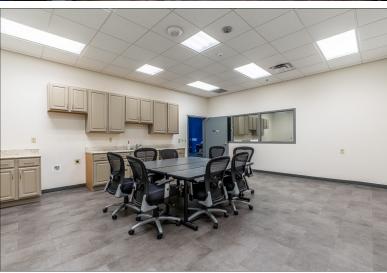

This like new, research and development center, is located just off the intersection of the Lloyd Expressway and First Avenue, the major entrance to downtown Evansville. Previously operated by GE Appliances, a Haier Company, the center was formerly an appliance development center. Completely furnished class A offices and call center. There is a structured observation room equipped with one-way glass, numerous conference rooms, and a DaVinci training room with 3 TVs, speaker system, laptop controlled. The building has a security system with badge swipe capability, camera system, and interior door lock-down system. Test labs with 480 volt, 3 Phase throughout and bus duct throughout 12,500 volt, 480/277. 24" water supply. Additional square footage within the building is available, as well as an additional maintenance facility of 16,800 SF across the street. CAD drawings are available upon request.