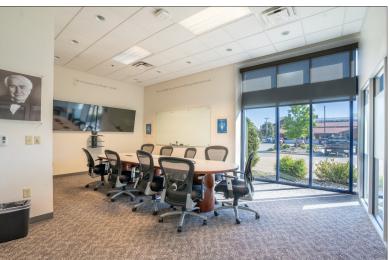

This like new, research and development center, is located just off the intersection of the Lloyd Expressway and First Avenue, the major entrance to downtown Evansville. Previously operated by GE Appliances, a Haier Company, the center was formerly an appliance development center. Completely furnished class A offices and call center. There is a structured observation room equipped with one-way glass, numerous conference rooms, and a DaVinci training room with 3 TVs, speaker system, laptop controlled. The building has a security system with badge swipe capability, camera system, and interior door lock-down system. Test labs with 480 volt, 3 Phase throughout and bus duct throughout 12,500 volt, 480/277. 24" water supply. Additional square footage within the building is available, as well as an additional maintenance facility of 16,800 SF across the street. CAD drawings are available upon request.