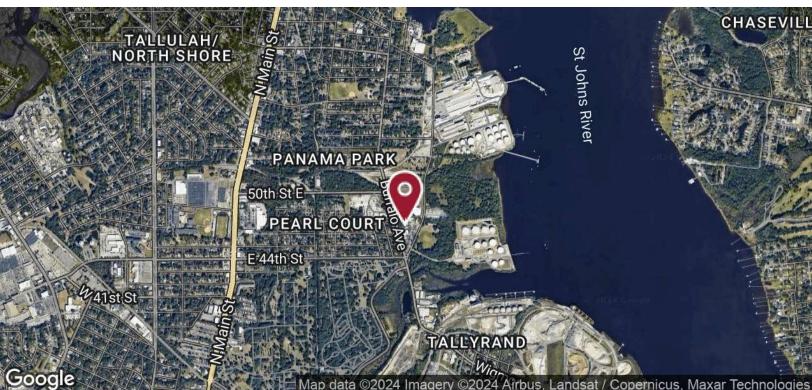

# 5433 Buffalo Ave Jacksonville, FL 32208

#### PROPERTY OVERVIEW

Pine Street/RPS offers 27,000± SF of industrial warehouse space for lease. The property is a concrete block building near the Talleyrand Port, ideal for industrial use. It features a new TPO roof installed in Q4 2024 and offers an additional 1.3 acres nearby that could become for lease, providing added flexibility.