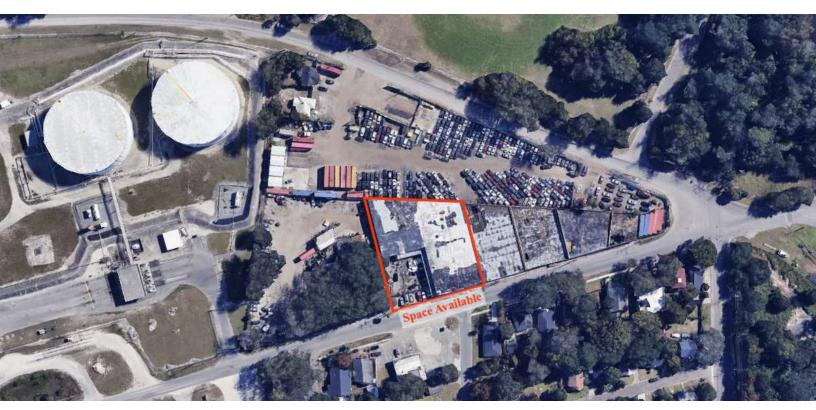

#### PROPERTY OVERVIEW

Pine Street/RPS offers 27,000± SF of industrial warehouse space for lease. The property is a concrete block building near the Talleyrand Port, ideal for industrial use. It features a new TPO roof installed in Q4 2024 and offers an additional 1.3 acres nearby that could become for lease, providing added flexibility.