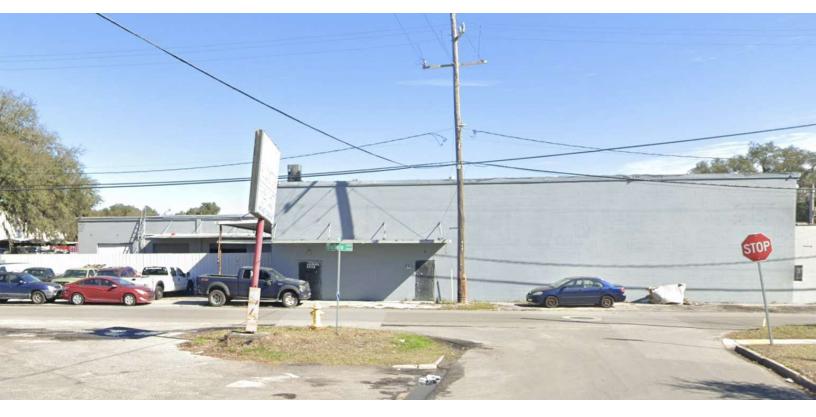

#### PROPERTY OVERVIEW

Pine Street/RPS offers 27,000± SF of industrial warehouse space for lease. The property is a concrete block building near the Talleyrand Port, ideal for industrial use. It features a new TPO roof installed in Q4 2024 and offers an additional 1.3 acres nearby that could become for lease, providing added flexibility.